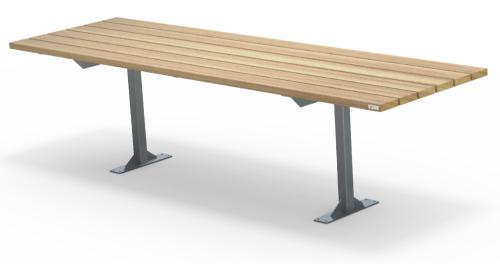

## Esplanade Bench AC 2100mm Long

Skate deterrents

| MATERIALS                                                                            |                                                                                   | FINISHES                            | FINISH OPTIONS                                   |
|--------------------------------------------------------------------------------------|-----------------------------------------------------------------------------------|-------------------------------------|--------------------------------------------------|
| Timber (Hardwood)                                                                    | <ul> <li>Vitex as standard</li> <li>Other species available on request</li> </ul> | Un-sealed (Natural) as standard     | Penetrating oil / Graffiti guard / Clear sealant |
| Timber (Softwood)                                                                    | • Pine                                                                            | H3.2 tanalised as standard          |                                                  |
| Steelwork                                                                            | • Mild steel                                                                      | Hot dip galvanised and powdercoated | Custom paint options                             |
| Hardware / Fasteners                                                                 | <ul> <li>Stainless steel</li> </ul>                                               |                                     |                                                  |
|                                                                                      | OPTIONS                                                                           | DIMENSIONS                          | WEIGHT                                           |
| <ul><li>Surface or Plant mounted</li><li>Armrests to both ends as standard</li></ul> |                                                                                   | • 2100L x 670H x 452D               | • 45Kg                                           |

- Part of the 'Esplanade' furniture suite. Made to order and can be customised to suit clients requirements.
- Furniture is not supplied with installation instructions, install fastenings or footing details. These are to be specified and determined by the installing contractor for the specific requirements of each site.