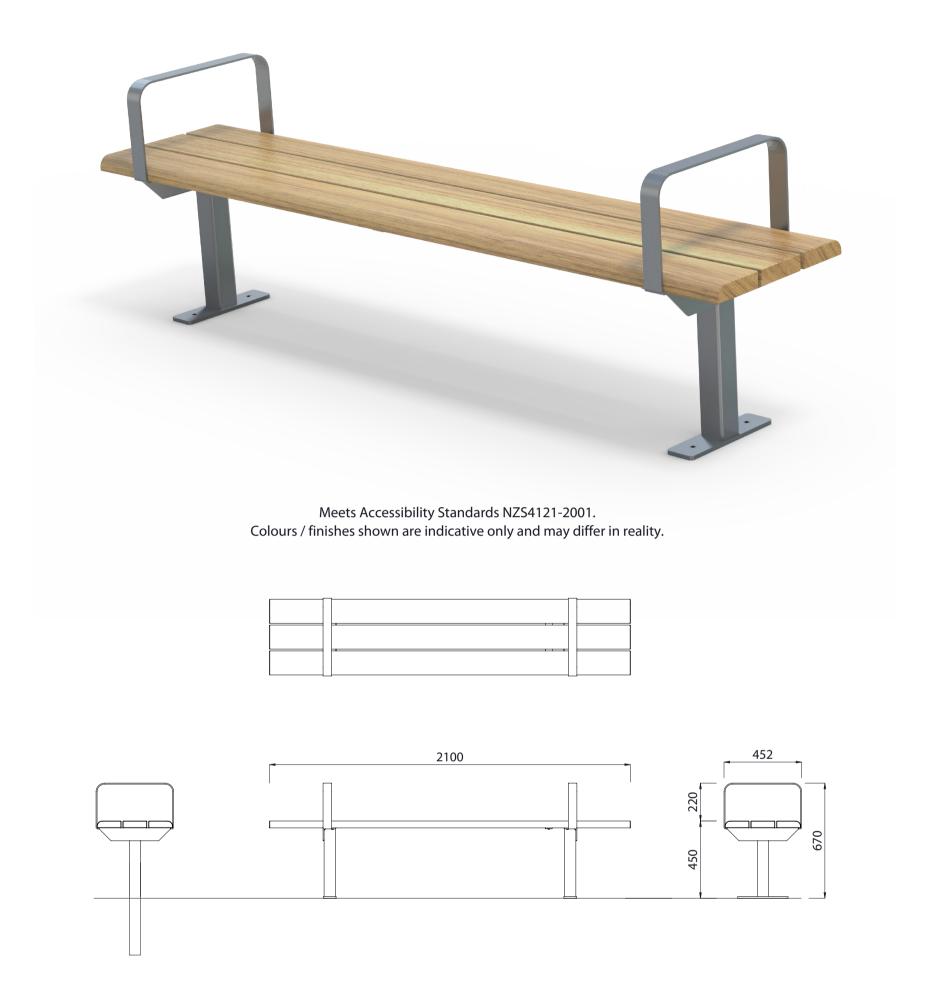

## Esplanade Bench AC 2100mm Long

Skate deterrents

| MATERIALS                                                                            |                                                                                   | FINISHES                            | FINISH OPTIONS                                   |
|--------------------------------------------------------------------------------------|-----------------------------------------------------------------------------------|-------------------------------------|--------------------------------------------------|
| Timber (Hardwood)                                                                    | <ul> <li>Vitex as standard</li> <li>Other species available on request</li> </ul> | Un-sealed (Natural) as standard     | Penetrating oil / Graffiti guard / Clear sealant |
| Timber (Softwood)                                                                    | • Pine                                                                            | H3.2 tanalised as standard          |                                                  |
| Steelwork                                                                            | • Mild steel                                                                      | Hot dip galvanised and powdercoated | Custom paint options                             |
| Hardware / Fasteners                                                                 | <ul> <li>Stainless steel</li> </ul>                                               |                                     |                                                  |
|                                                                                      | OPTIONS                                                                           | DIMENSIONS                          | WEIGHT                                           |
| <ul><li>Surface or Plant mounted</li><li>Armrests to both ends as standard</li></ul> |                                                                                   | • 2100L x 670H x 452D               | • 45Kg                                           |

- Part of the 'Esplanade' furniture suite. Made to order and can be customised to suit clients requirements.
- Furniture is not supplied with installation instructions, install fastenings or footing details. These are to be specified and determined by the installing contractor for the specific requirements of each site.