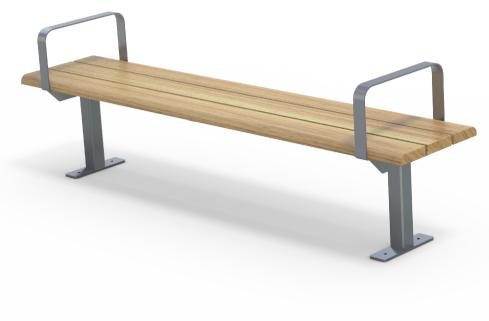

## Esplanade Bench AC 2100mm Long

Skate deterrents

| MATERIALS                                                                            |                                                                                   | FINISHES                            | FINISH OPTIONS                                   |
|--------------------------------------------------------------------------------------|-----------------------------------------------------------------------------------|-------------------------------------|--------------------------------------------------|
| Timber (Hardwood)                                                                    | <ul> <li>Vitex as standard</li> <li>Other species available on request</li> </ul> | Un-sealed (Natural) as standard     | Penetrating oil / Graffiti guard / Clear sealant |
| Timber (Softwood)                                                                    | • Pine                                                                            | H3.2 tanalised as standard          |                                                  |
| Steelwork                                                                            | • Mild steel                                                                      | Hot dip galvanised and powdercoated | Custom paint options                             |
| Hardware / Fasteners                                                                 | <ul> <li>Stainless steel</li> </ul>                                               |                                     |                                                  |
|                                                                                      | OPTIONS                                                                           | DIMENSIONS                          | WEIGHT                                           |
| <ul><li>Surface or Plant mounted</li><li>Armrests to both ends as standard</li></ul> |                                                                                   | • 2100L x 670H x 452D               | • 45Kg                                           |

## AC Esplanade Suite Complementing Furniture

Esplanade Seat AC 2100L

Esplanade Bench AC 2100L

Esplanade Picnic Set AC 2100L or 3000L

Esplanade Table AC 2100L or 3000L