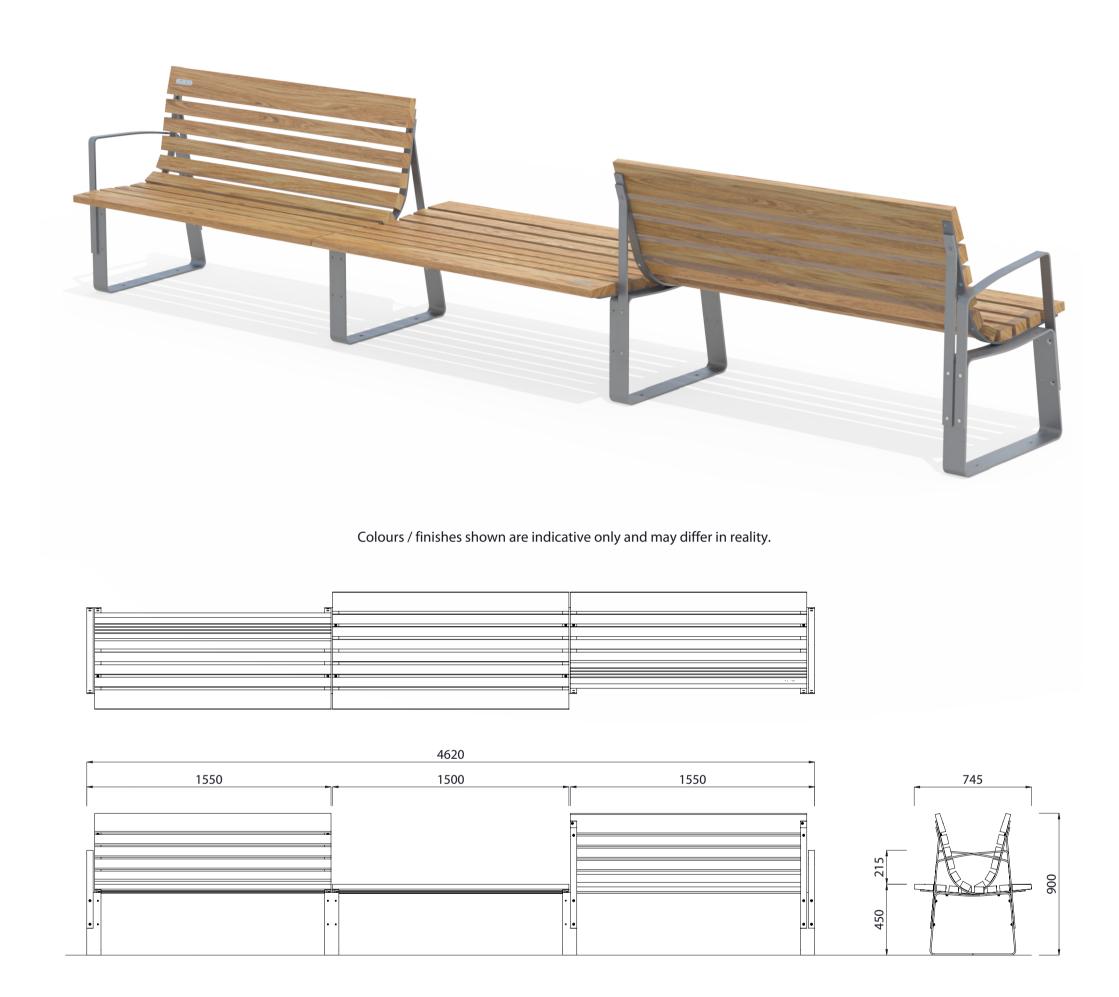

### OPTIONS DIMENSIONS WEIGHT

- Surface mounted as standard
- Armrests to both ends as standard
- Skate deterrents

Timber (Hardwood)

- 4620L x 900H x 745D
- 145Kg
- Part of the 'Santa & Cole Bilateral' suite. Made to order and can be customised to suit clients requirements. Design is
  copyright to Santa & Cole (Spain), manufactured under technical licence exclusively by Fel Group Limited
  - Furniture is not supplied with installation instructions, install fastenings or footing details. These are to be specified and determined by the installing contractor for the specific requirements of each site.