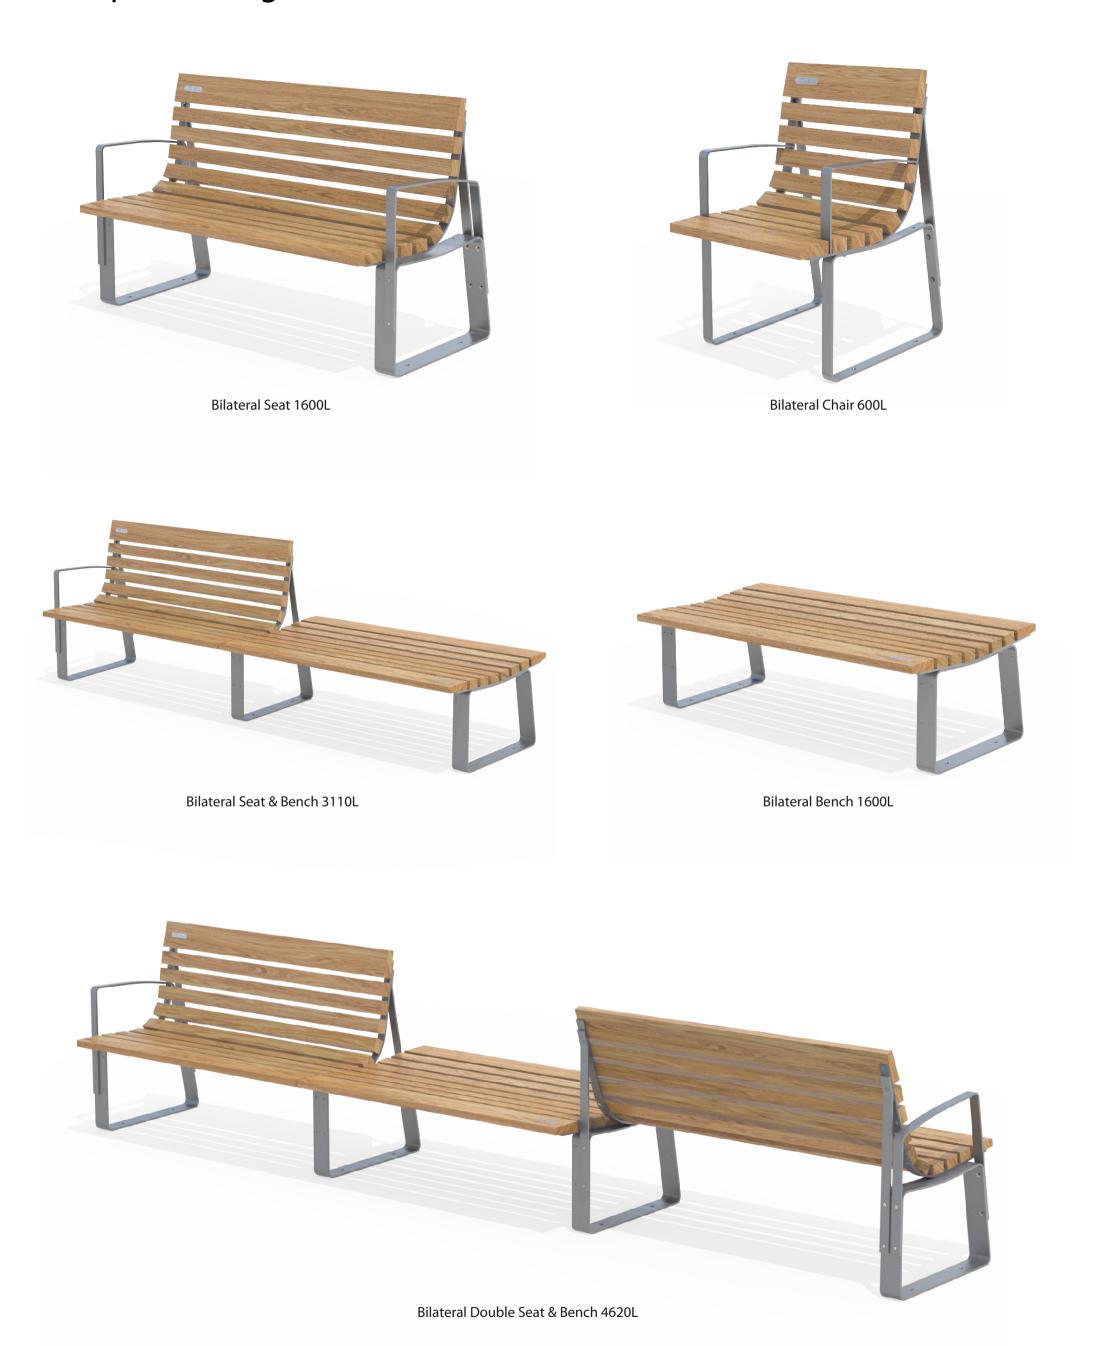

dip galvanised & powdercoated as standard

#### **FINISH OPTIONS**

- Penetrating oil / Graffiti guard / Clear sealant
- Custom paint options

### OPTIONS DIMENSIONS WEIGHT

- Surface mounted as standard
- Armrests to both ends as standard
- Skate deterrents

Timber (Hardwood)

- 4620L x 900H x 745D
- 145Kg
- Part of the 'Santa & Cole Bilateral' suite. Made to order and can be customised to suit clients requirements. Design is
  copyright to Santa & Cole (Spain), manufactured under technical licence exclusively by Fel Group Limited
  - Furniture is not supplied with installation instructions, install fastenings or footing details. These are to be specified and determined by the installing contractor for the specific requirements of each site.

# Bilateral Suite Complementing Furniture