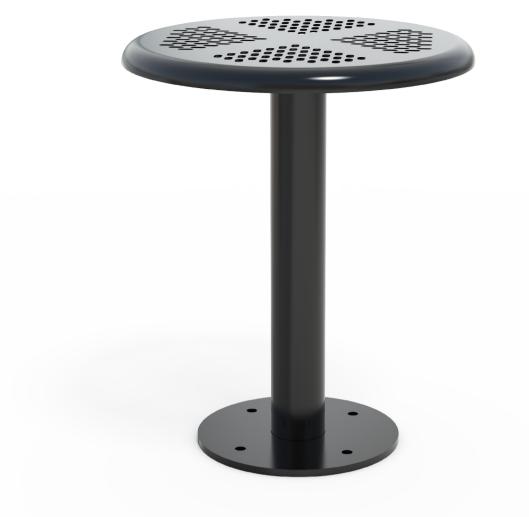

Colours / finishes shown are indicative only and may differ in reality.

**FINISHES** 

| Steelwork                     | Mild steel as standard | Hot dip galvanised and powdercoated as standard | Custom paint options |
|-------------------------------|------------------------|-------------------------------------------------|----------------------|
| Hardware / Fasteners          | • N/A (fully welded)   |                                                 |                      |
|                               | OPTIONS                | DIMENSIONS                                      | WEIGHT               |
| Post plant or surface mounted |                        | • Ø375 x 450H as standard                       | • 7Kg                |