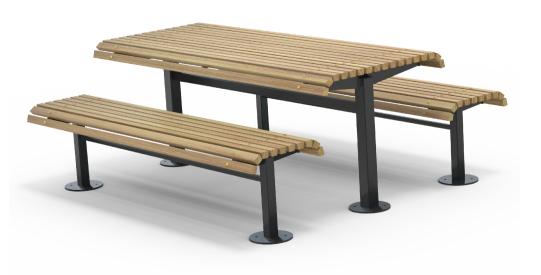

**MATERIALS** 

- Part of the 'Brighton' furniture suite. Made to order and can be customised to suit clients requirements.
- Furniture is not supplied with installation instructions, install fastenings or footing details. These are to be specified and determined by the installing contractor for the specific requirements of each site.

## Brighton Suite Complementing Furniture

Brighton Picnic Set With Benches 1800L or 3000L

Brighton Picnic Set With Stools 1800L or 3000L