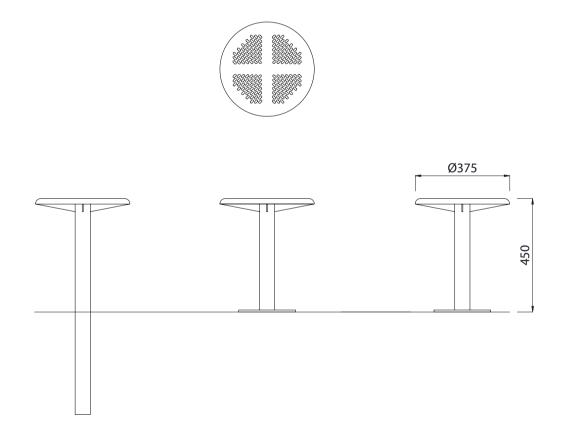

Colours / finishes shown are indicative only and may differ in reality.

**FINISHES** 

| Steelwork                     | Mild steel as standard | Hot dip galvanised and powdercoated as standard | Custom paint options |
|-------------------------------|------------------------|-------------------------------------------------|----------------------|
| Hardware / Fasteners          | • N/A (fully welded)   |                                                 |                      |
|                               | OPTIONS                | DIMENSIONS                                      | WEIGHT               |
| Post plant or surface mounted |                        | • Ø375 x 450H as standard                       | • 7Kg                |