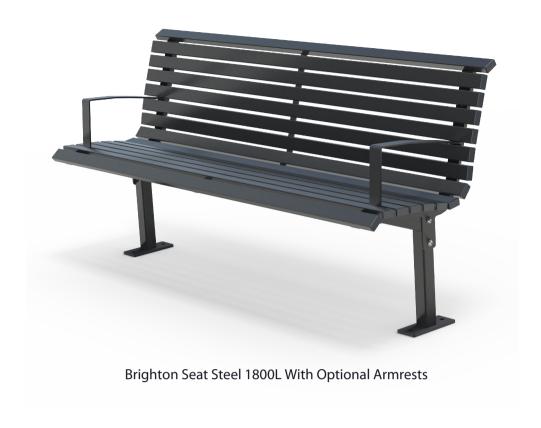

## Brighton Suite Complementing Furniture

Brighton Picnic Set With Benches 1800L or 3000L

Brighton Picnic Set With Stools 1800L or 3000L