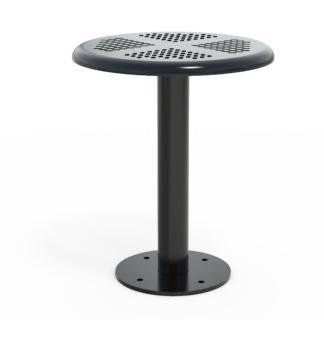

Colours / finishes shown are indicative only and may differ in reality.

**FINISHES** 

| Steelwork                     | Mild steel as standard | Hot dip galvanised and powdercoated as standard | Custom paint options |
|-------------------------------|------------------------|-------------------------------------------------|----------------------|
| Hardware / Fasteners          | • N/A (fully welded)   |                                                 |                      |
|                               | OPTIONS                | DIMENSIONS                                      | WEIGHT               |
| Post plant or surface mounted |                        | • Ø375 x 450H as standard                       | • 7Kg                |