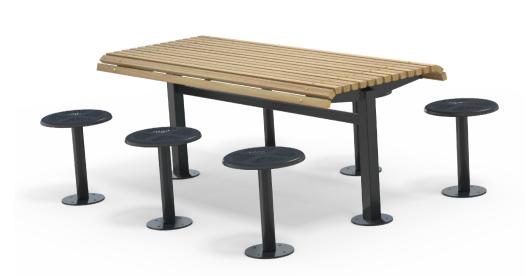

**MATERIALS** 

- Part of the 'Brighton' furniture suite. Made to order and can be customised to suit clients requirements.
- Furniture is not supplied with installation instructions, install fastenings or footing details. These are to be specified and determined by the installing contractor for the specific requirements of each site.

## Brighton Suite Complementing Furniture

Brighton Picnic Set With Benches 1800L or 3000L

Brighton Picnic Set With Stools 1800L or 3000L