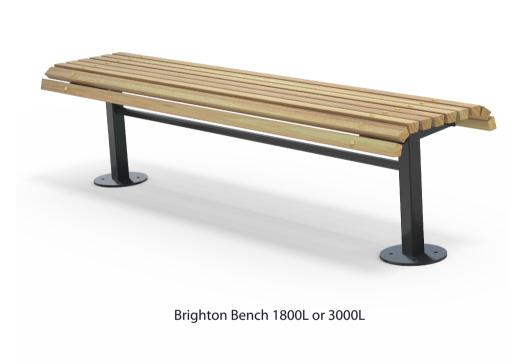

**MATERIALS** 

- Part of the 'Brighton' furniture suite. Made to order and can be customised to suit clients requirements.
- Furniture is not supplied with installation instructions, install fastenings or footing details. These are to be specified and determined by the installing contractor for the specific requirements of each site.

## Brighton Suite Complementing Furniture

Brighton Picnic Set With Benches 1800L or 3000L

Brighton Picnic Set With Stools 1800L or 3000L