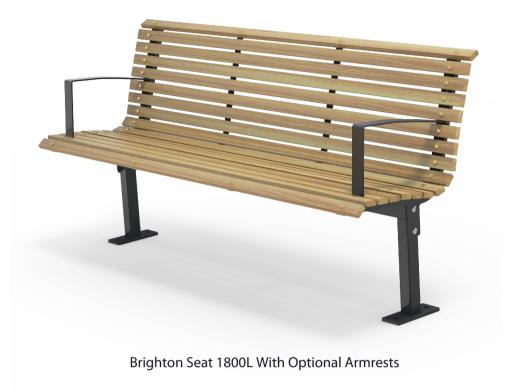

## Brighton Suite Complementing Furniture

Brighton Picnic Set With Benches 1800L or 3000L

Brighton Picnic Set With Stools 1800L or 3000L