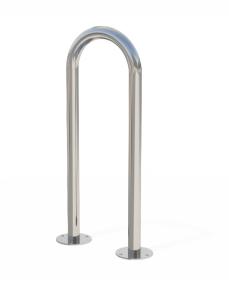

## **CBD** Cycle Stand

|                          | MATERIALS                         | FINISHES                            | FINISH OPTIONS       |
|--------------------------|-----------------------------------|-------------------------------------|----------------------|
| Steelwork                | • 316 Stainless steel as standard | Electropolished or     Bead blasted | Custom paint options |
|                          | OPTIONS                           | DIMENSIONS                          | WEIGHT               |
| Plant or Surface mounted |                                   | • 355L x 900H x Ø50.8               | • 5Kg                |

Part of the 'CBD' furniture suite. Made to order and can be customised to suit clients requirements.
 Auckland Council / Auckland Transport specified design, manufactured by Fel Group.

 Furniture is not supplied with installation instructions, install fastenings or footing details. These are to be specified and determined by the installing contractor for the specific requirements of each site.