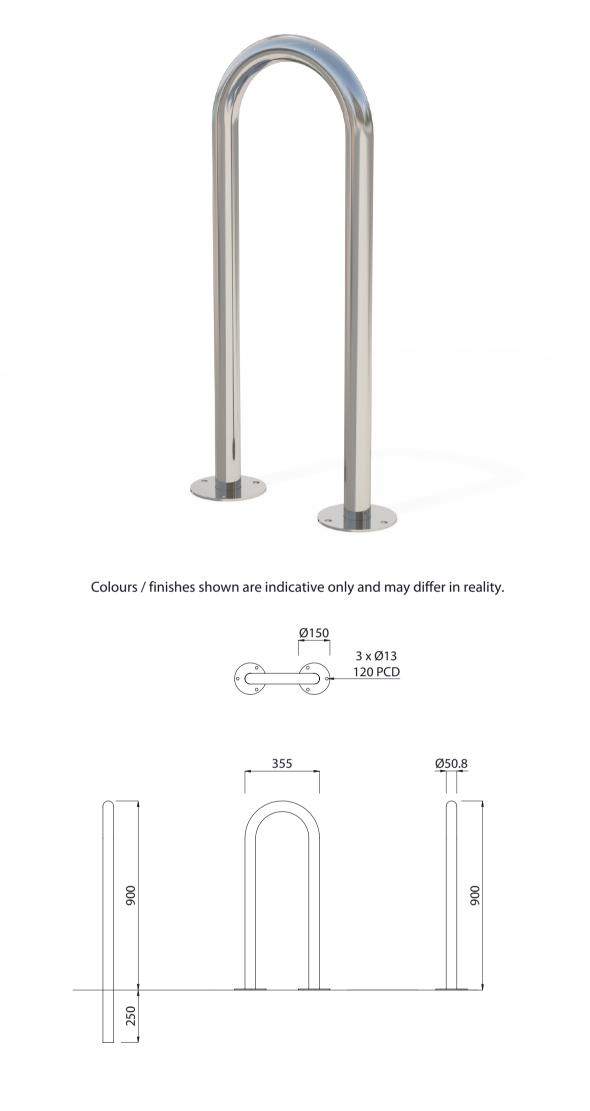

## **CBD** Cycle Stand

|                          | MATERIALS                         | FINISHES                            | FINISH OPTIONS       |
|--------------------------|-----------------------------------|-------------------------------------|----------------------|
| Steelwork                | • 316 Stainless steel as standard | Electropolished or     Bead blasted | Custom paint options |
|                          | OPTIONS                           | DIMENSIONS                          | WEIGHT               |
| Plant or Surface mounted |                                   | • 355L x 900H x Ø50.8               | • 5Kg                |

Part of the 'CBD' furniture suite. Made to order and can be customised to suit clients requirements.
 Auckland Council / Auckland Transport specified design, manufactured by Fel Group.

 Furniture is not supplied with installation instructions, install fastenings or footing details. These are to be specified and determined by the installing contractor for the specific requirements of each site.