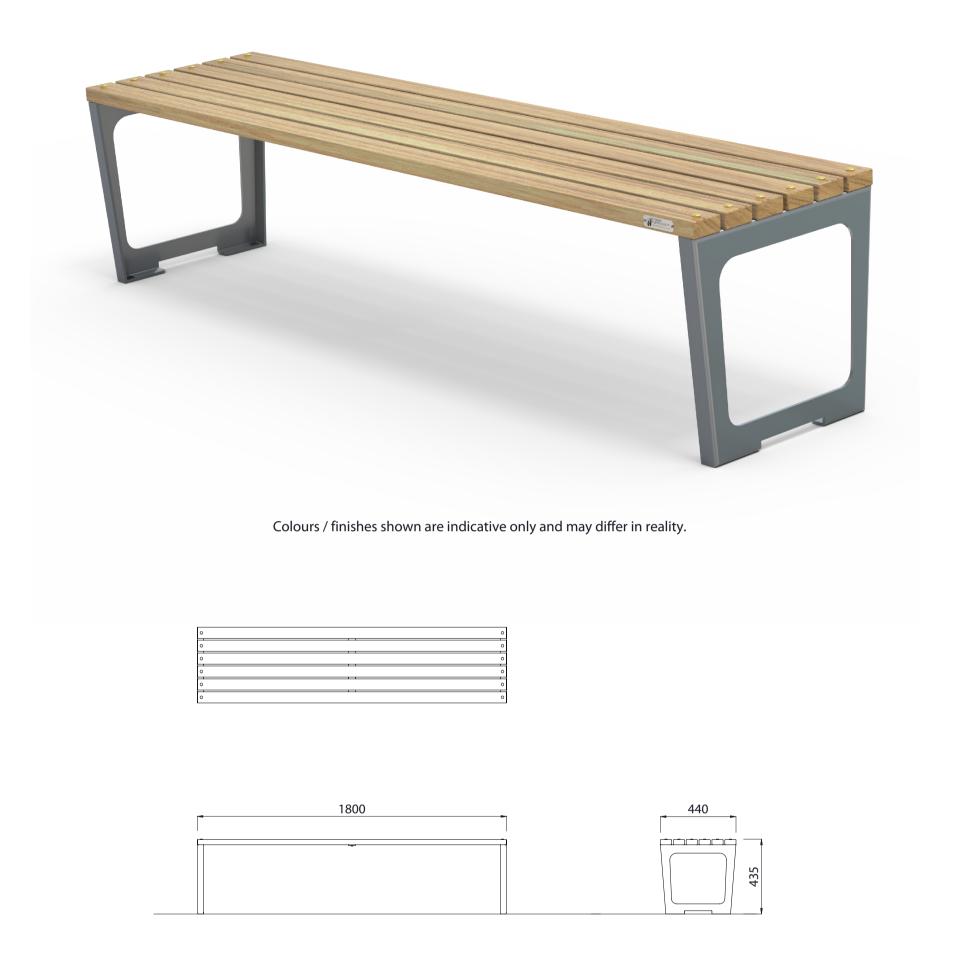

#### **FINISHES**

- Un-sealed (Natural) as standard
- Hot dip galvanised and powdercoated

**DIMENSIONS** 

#### **FINISH OPTIONS**

- Penetrating oil / Graffiti guard / Clear sealant
- Custom paint options

• 25Kg

- **WEIGHT**

• 1800L x 433H x 440D as standard

- Part of the 'Furphy Civic' suite. Made to order and can be customised to suit clients requirements. Design is copyright to Furphy Foundry (Australia), manufactured under technical licence exclusively by Fel Group Limited
  - Furniture is not supplied with installation instructions, install fastenings or footing details. These are to be specified and determined by the installing contractor for the specific requirements of each site.