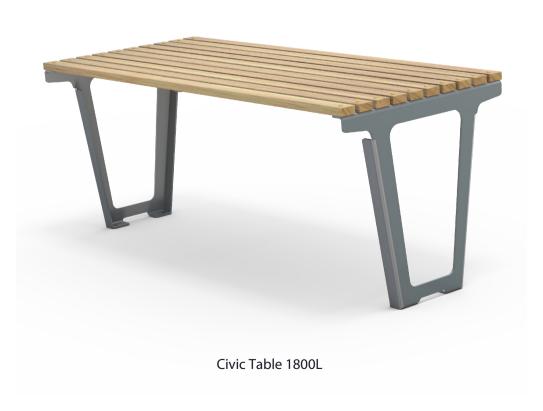

ate deterrents

Timber (Hardwood)

Steelwork

#### **FINISHES**

- Un-sealed (Natural) as standard
- Hot dip galvanised and powdercoated

**DIMENSIONS** 

#### **FINISH OPTIONS**

- Penetrating oil / Graffiti guard / Clear sealant
- Custom paint options

• 25Kg

- **WEIGHT**

• 1800L x 433H x 440D as standard

- Part of the 'Furphy Civic' suite. Made to order and can be customised to suit clients requirements. Design is copyright to Furphy Foundry (Australia), manufactured under technical licence exclusively by Fel Group Limited
  - Furniture is not supplied with installation instructions, install fastenings or footing details. These are to be specified and determined by the installing contractor for the specific requirements of each site.

# Civic Suite Complementing Furniture