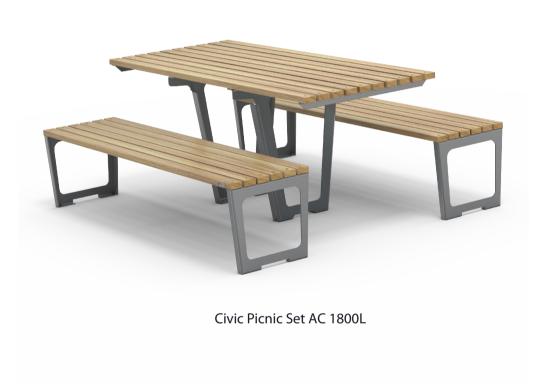

Skate deterrents

Timber (Hardwood)

Steelwork

#### **FINISHES**

- Un-sealed (Natural) as standard
- Hot dip galvanised and powdercoated

**DIMENSIONS** 

#### **FINISH OPTIONS**

- Penetrating oil / Graffiti guard / Clear sealant
- Custom paint options

• 25Kg

- **WEIGHT**

• 1800L x 433H x 440D as standard

- Part of the 'Furphy Civic' suite. Made to order and can be customised to suit clients requirements. Design is copyright to Furphy Foundry (Australia), manufactured under technical licence exclusively by Fel Group Limited
  - Furniture is not supplied with installation instructions, install fastenings or footing details. These are to be specified and determined by the installing contractor for the specific requirements of each site.

# Civic Suite Complementing Furniture