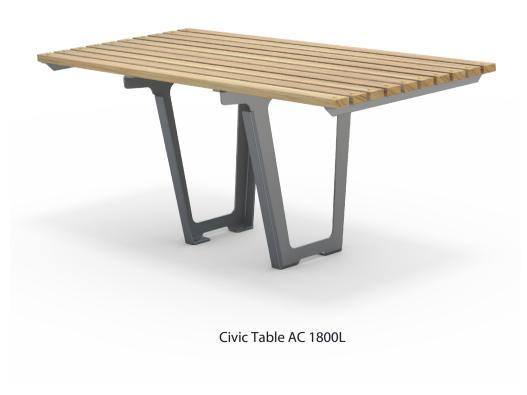

e deterrents

Timber (Hardwood)

Steelwork

#### **FINISHES**

- Un-sealed (Natural) as standard
- Hot dip galvanised and powdercoated

**DIMENSIONS** 

#### **FINISH OPTIONS**

- Penetrating oil / Graffiti guard / Clear sealant
- Custom paint options

• 25Kg

- **WEIGHT**

• 1800L x 433H x 440D as standard

- Part of the 'Furphy Civic' suite. Made to order and can be customised to suit clients requirements. Design is copyright to Furphy Foundry (Australia), manufactured under technical licence exclusively by Fel Group Limited
  - Furniture is not supplied with installation instructions, install fastenings or footing details. These are to be specified and determined by the installing contractor for the specific requirements of each site.

# Civic Suite Complementing Furniture