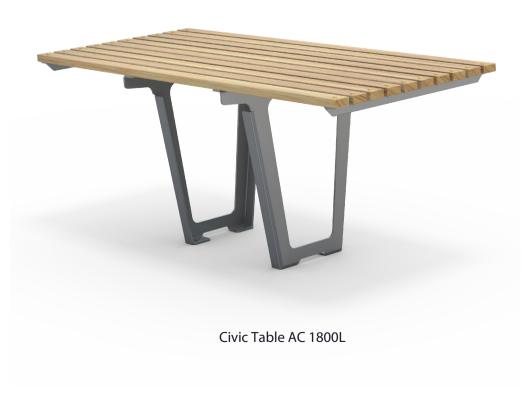

| MATERIALS                                                  |                                                                                       | FINISHES                            | FINISH OPTIONS                                   |
|------------------------------------------------------------|---------------------------------------------------------------------------------------|-------------------------------------|--------------------------------------------------|
| Timber (Hardwood)                                          | <ul> <li>Vitex as standard         Other species available on request     </li> </ul> | Un-sealed (Natural) as standard     | Penetrating oil / Graffiti guard / Clear sealant |
| Steelwork                                                  | • Mild steel                                                                          | Hot dip galvanised and powdercoated | Custom paint options                             |
| Hardware / Fasteners • Stainless steel with brass cap nuts |                                                                                       |                                     |                                                  |
|                                                            | OPTIONS                                                                               | DIMENSIONS                          | WEIGHT                                           |
| Plant mounted with inserts or surface mounted              |                                                                                       | • 1800L x 756H x 795D (Table)       | • 55Kg                                           |

## Civic Suite Complementing Furniture