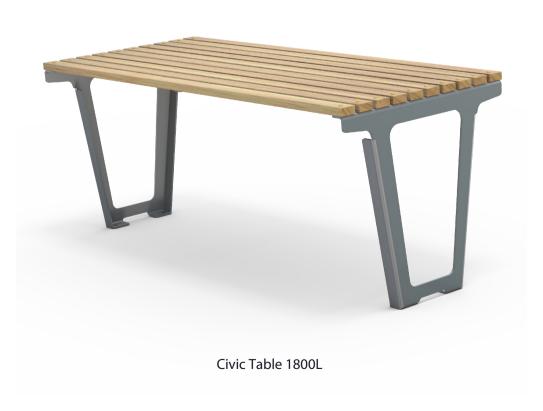

| MATERIALS                                                  |                                                                                       | FINISHES                            | FINISH OPTIONS                                   |
|------------------------------------------------------------|---------------------------------------------------------------------------------------|-------------------------------------|--------------------------------------------------|
| Timber (Hardwood)                                          | <ul> <li>Vitex as standard         Other species available on request     </li> </ul> | Un-sealed (Natural) as standard     | Penetrating oil / Graffiti guard / Clear sealant |
| Steelwork                                                  | • Mild steel                                                                          | Hot dip galvanised and powdercoated | Custom paint options                             |
| Hardware / Fasteners • Stainless steel with brass cap nuts |                                                                                       |                                     |                                                  |
|                                                            | OPTIONS                                                                               | DIMENSIONS                          | WEIGHT                                           |
| Plant mounted with inserts or surface mounted              |                                                                                       | • 1800L x 756H x 795D (Table)       | • 55Kg                                           |

## Civic Suite Complementing Furniture