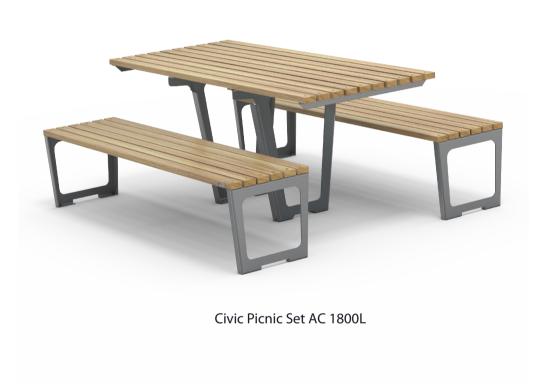

| MATERIALS                                                  |                                                                                       | FINISHES                            | FINISH OPTIONS                                   |
|------------------------------------------------------------|---------------------------------------------------------------------------------------|-------------------------------------|--------------------------------------------------|
| Timber (Hardwood)                                          | <ul> <li>Vitex as standard         Other species available on request     </li> </ul> | Un-sealed (Natural) as standard     | Penetrating oil / Graffiti guard / Clear sealant |
| Steelwork                                                  | • Mild steel                                                                          | Hot dip galvanised and powdercoated | Custom paint options                             |
| Hardware / Fasteners • Stainless steel with brass cap nuts |                                                                                       |                                     |                                                  |
|                                                            | OPTIONS                                                                               | DIMENSIONS                          | WEIGHT                                           |
| Plant mounted with inserts or surface mounted              |                                                                                       | • 1800L x 756H x 795D (Table)       | • 55Kg                                           |

• 1800L x 433H x 440D (Bench)

• Furniture is not supplied with installation instructions, install fastenings or footing details. These are to be specified and determined by the installing contractor for the specific requirements of each site.

• 25Kg (Each)

## Civic Suite Complementing Furniture