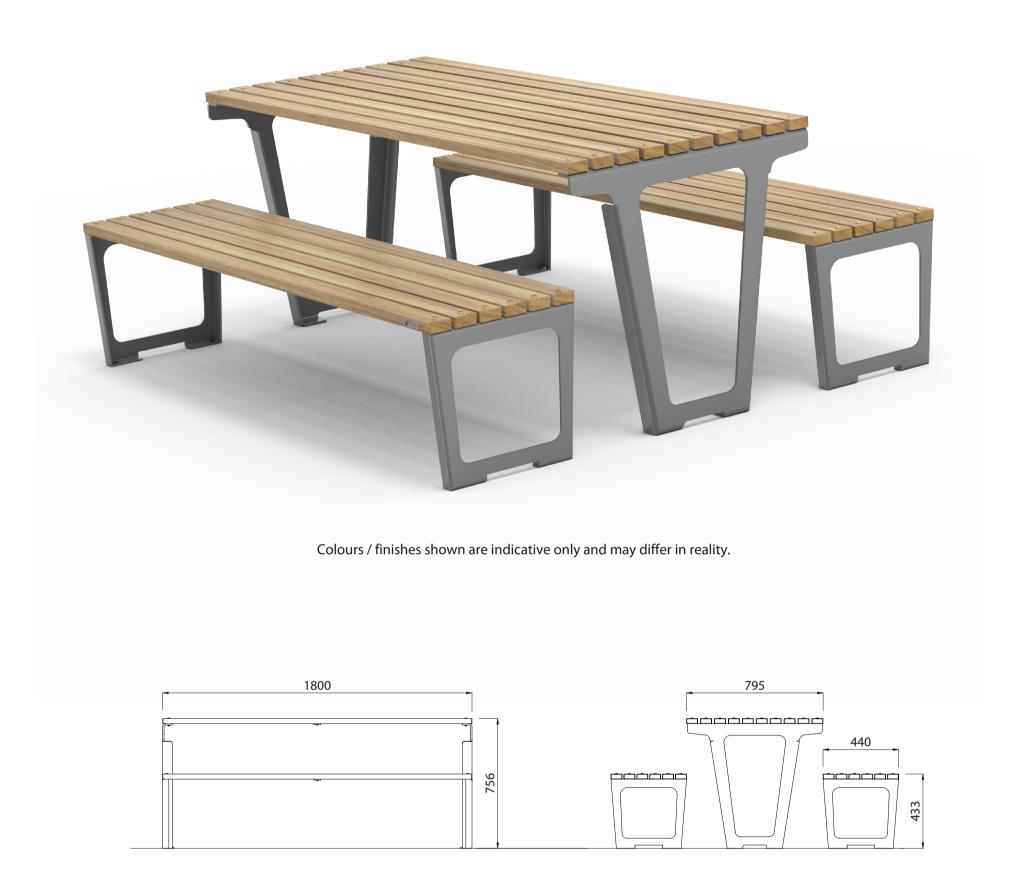

| MATERIALS                                                  |                                                                                       | FINISHES                            | FINISH OPTIONS                                   |
|------------------------------------------------------------|---------------------------------------------------------------------------------------|-------------------------------------|--------------------------------------------------|
| Timber (Hardwood)                                          | <ul> <li>Vitex as standard         Other species available on request     </li> </ul> | Un-sealed (Natural) as standard     | Penetrating oil / Graffiti guard / Clear sealant |
| Steelwork                                                  | • Mild steel                                                                          | Hot dip galvanised and powdercoated | Custom paint options                             |
| Hardware / Fasteners • Stainless steel with brass cap nuts |                                                                                       |                                     |                                                  |
|                                                            | OPTIONS                                                                               | DIMENSIONS                          | WEIGHT                                           |
| Plant mounted with inserts or surface mounted              |                                                                                       | • 1800L x 756H x 795D (Table)       | • 55Kg                                           |

• 1800L x 433H x 440D (Bench)

• Furniture is not supplied with installation instructions, install fastenings or footing details. These are to be specified and determined by the installing contractor for the specific requirements of each site.

• 25Kg (Each)