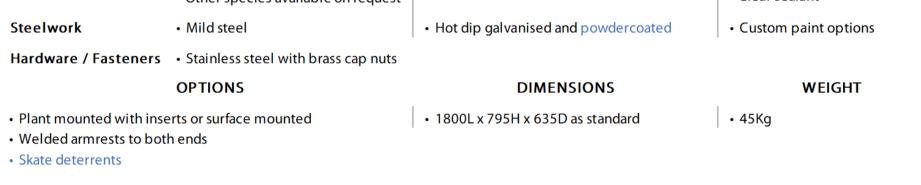

#### MATERIALS

### FINISHES

### **FINISH OPTIONS**

Timber (Hardwood)

 Vitex as standard Other species available on request

Un-sealed (Natural) as standard

 Penetrating oil / Graffiti guard / Clear sealant

• Part of the 'Furphy Civic' suite. Made to order and can be customised to suit clients requirements. Design is copyright to Furphy Foundry (Australia), manufactured under technical licence exclusively by Fel Group Limited

• Furniture is not supplied with installation instructions, install fastenings or footing details. These are to be specified and determined by the installing contractor for the specific requirements of each site.