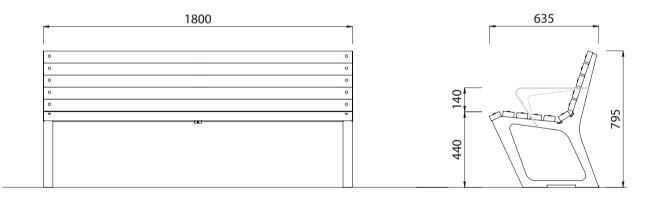

## **Civic Seat**

Colours / finishes shown are indicative only and may differ in reality. Seat shown with optional armrests.

| <b>P</b>    | <br>Ø       |
|-------------|-------------|
| 0<br>0<br>0 | 0<br>0<br>0 |
| •<br>•      | 0<br>0      |
| 0           | 0           |
| 0           | 0           |
| 0           | 0           |
| 0           | 0           |
| 0           | <br>0       |