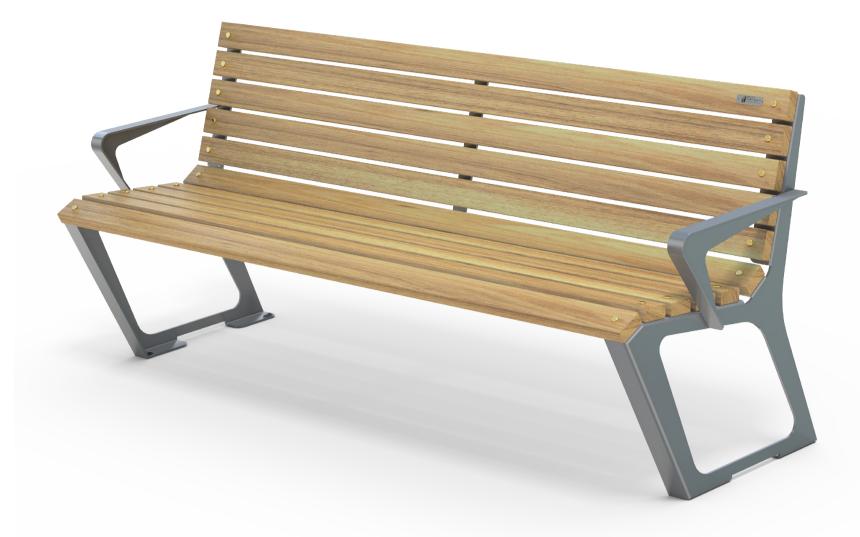

## **Civic Seat**

Colours / finishes shown are indicative only and may differ in reality. Seat shown with optional armrests.

| <b>P</b>    | <br>Ø       |
|-------------|-------------|
| 0<br>0<br>0 | 0<br>0<br>0 |
| •<br>•      | 0<br>0      |
| 0           | 0           |
| 0           | 0           |
| 0           | 0           |
| 0           | 0           |
| 0           | <br>0       |