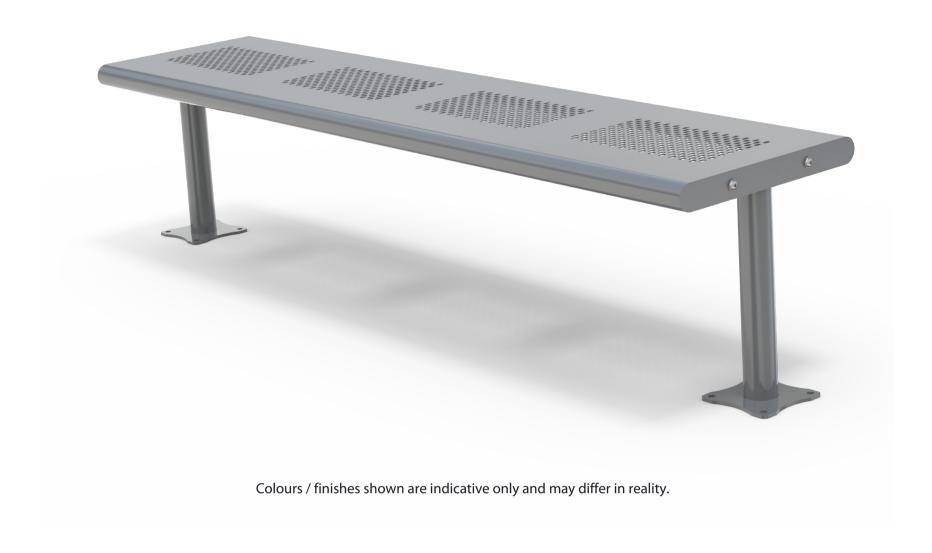

**FINISHES FINISH OPTIONS MATERIALS** 

• Powdercoated as standard

Steelwork

- Stainless steel perforated seat pan
- Mild steel hot dip galvanised frame
- Custom paint options

Hardware / Fasteners • Stainless steel

**OPTIONS** 

**WEIGHT** 

· Plant or surface mounted

• Custom punch pattern / design into seat pan

• 1800L x 435H x 440D as standard

**DIMENSIONS** 

• 35Kg

- Skate deterrents
- Part of the 'Cleanline' furniture suite. Made to order and can be customised to suit clients requirements.
- Furniture is not supplied with installation instructions, install fastenings or footing details. These are to be specified and determined by the installing contractor for the specific requirements of each site.