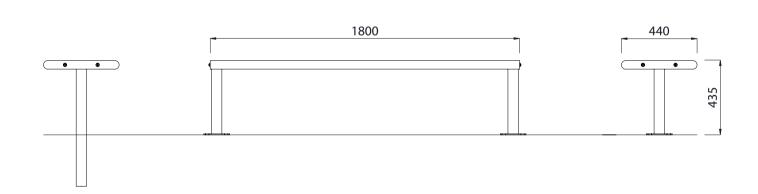

**OPTIONS** 

**WEIGHT** 

· Plant or surface mounted

• Custom punch pattern / design into seat pan

• 1800L x 435H x 440D as standard

**DIMENSIONS** 

• 35Kg

- Skate deterrents
- Part of the 'Cleanline' furniture suite. Made to order and can be customised to suit clients requirements.
- Furniture is not supplied with installation instructions, install fastenings or footing details. These are to be specified and determined by the installing contractor for the specific requirements of each site.