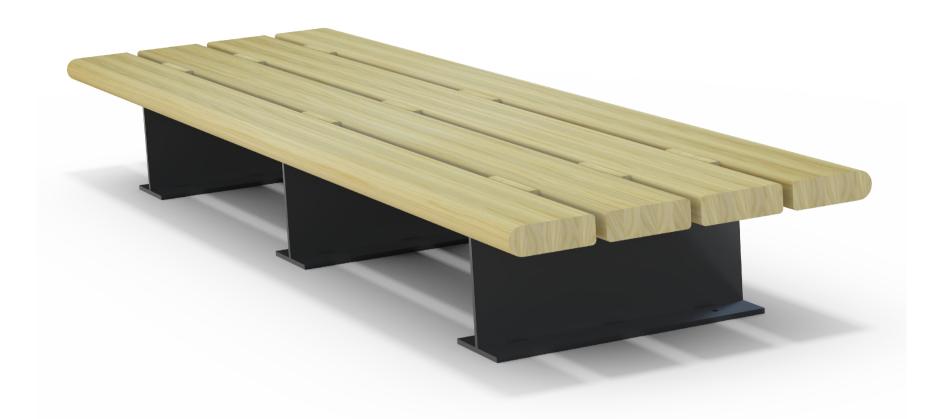

## Santa & Cole Comunitario Bench 3000mm Long

Colours / finishes shown are indicative only and may differ in reality.

## **FINISH OPTIONS**

Timber

H3.2 clear laminated pine blocks
 Penetrating oil as standard

• Graffiti guard / Clear sealant

| Steelwork                                                                                                                                                                                                                                                                                                                                                                                                                                                                                                                                                                                                                                                                                                                                                                                                                                                                                                                                                                                                                                                                                                                                                                                                                                                                                                                                                                                                                                                                                                                                                                                                                                                                                                                                                                                                                                                                                                                                                                                                                                                                                                                                | as standard<br>• Mild steel as standard | <ul> <li>Hot dip galvanised and powdercoated<br/>as standard</li> </ul> | Custom paint options |
|------------------------------------------------------------------------------------------------------------------------------------------------------------------------------------------------------------------------------------------------------------------------------------------------------------------------------------------------------------------------------------------------------------------------------------------------------------------------------------------------------------------------------------------------------------------------------------------------------------------------------------------------------------------------------------------------------------------------------------------------------------------------------------------------------------------------------------------------------------------------------------------------------------------------------------------------------------------------------------------------------------------------------------------------------------------------------------------------------------------------------------------------------------------------------------------------------------------------------------------------------------------------------------------------------------------------------------------------------------------------------------------------------------------------------------------------------------------------------------------------------------------------------------------------------------------------------------------------------------------------------------------------------------------------------------------------------------------------------------------------------------------------------------------------------------------------------------------------------------------------------------------------------------------------------------------------------------------------------------------------------------------------------------------------------------------------------------------------------------------------------------------|-----------------------------------------|-------------------------------------------------------------------------|----------------------|
| Hardware / Fasteners                                                                                                                                                                                                                                                                                                                                                                                                                                                                                                                                                                                                                                                                                                                                                                                                                                                                                                                                                                                                                                                                                                                                                                                                                                                                                                                                                                                                                                                                                                                                                                                                                                                                                                                                                                                                                                                                                                                                                                                                                                                                                                                     | • Galvanised                            |                                                                         |                      |
|                                                                                                                                                                                                                                                                                                                                                                                                                                                                                                                                                                                                                                                                                                                                                                                                                                                                                                                                                                                                                                                                                                                                                                                                                                                                                                                                                                                                                                                                                                                                                                                                                                                                                                                                                                                                                                                                                                                                                                                                                                                                                                                                          | OPTIONS                                 | DIMENSIONS                                                              | WEIGHT               |
| <ul> <li>Surface mounted as stated a</li></ul> | andard                                  | • 3000L x 365H x 875D as standard                                       | • 205Kg              |