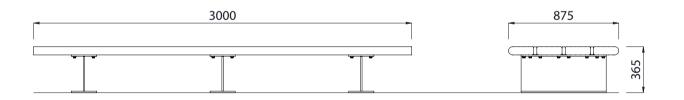

## **FINISH OPTIONS**

Timber

H3.2 clear laminated pine blocks
 Penetrating oil as standard

• Graffiti guard / Clear sealant

| Steelwork                                                                                                                                                                                                                                                                                                                                                                                                                                                                                                                                                                                                                                                                                                                                                                                                                                                                                                                                                                                                                                                                                                                                                                                                                                                                                                                                                                                                                                                                                                                                                                                                                                                                                                                                                                                                                                                                                                                                                                                                                                                                                                                                | as standard<br>• Mild steel as standard | <ul> <li>Hot dip galvanised and powdercoated<br/>as standard</li> </ul> | Custom paint options |
|------------------------------------------------------------------------------------------------------------------------------------------------------------------------------------------------------------------------------------------------------------------------------------------------------------------------------------------------------------------------------------------------------------------------------------------------------------------------------------------------------------------------------------------------------------------------------------------------------------------------------------------------------------------------------------------------------------------------------------------------------------------------------------------------------------------------------------------------------------------------------------------------------------------------------------------------------------------------------------------------------------------------------------------------------------------------------------------------------------------------------------------------------------------------------------------------------------------------------------------------------------------------------------------------------------------------------------------------------------------------------------------------------------------------------------------------------------------------------------------------------------------------------------------------------------------------------------------------------------------------------------------------------------------------------------------------------------------------------------------------------------------------------------------------------------------------------------------------------------------------------------------------------------------------------------------------------------------------------------------------------------------------------------------------------------------------------------------------------------------------------------------|-----------------------------------------|-------------------------------------------------------------------------|----------------------|
| Hardware / Fasteners                                                                                                                                                                                                                                                                                                                                                                                                                                                                                                                                                                                                                                                                                                                                                                                                                                                                                                                                                                                                                                                                                                                                                                                                                                                                                                                                                                                                                                                                                                                                                                                                                                                                                                                                                                                                                                                                                                                                                                                                                                                                                                                     | • Galvanised                            |                                                                         |                      |
|                                                                                                                                                                                                                                                                                                                                                                                                                                                                                                                                                                                                                                                                                                                                                                                                                                                                                                                                                                                                                                                                                                                                                                                                                                                                                                                                                                                                                                                                                                                                                                                                                                                                                                                                                                                                                                                                                                                                                                                                                                                                                                                                          | OPTIONS                                 | DIMENSIONS                                                              | WEIGHT               |
| <ul> <li>Surface mounted as stated a</li></ul> | andard                                  | • 3000L x 365H x 875D as standard                                       | • 205Kg              |