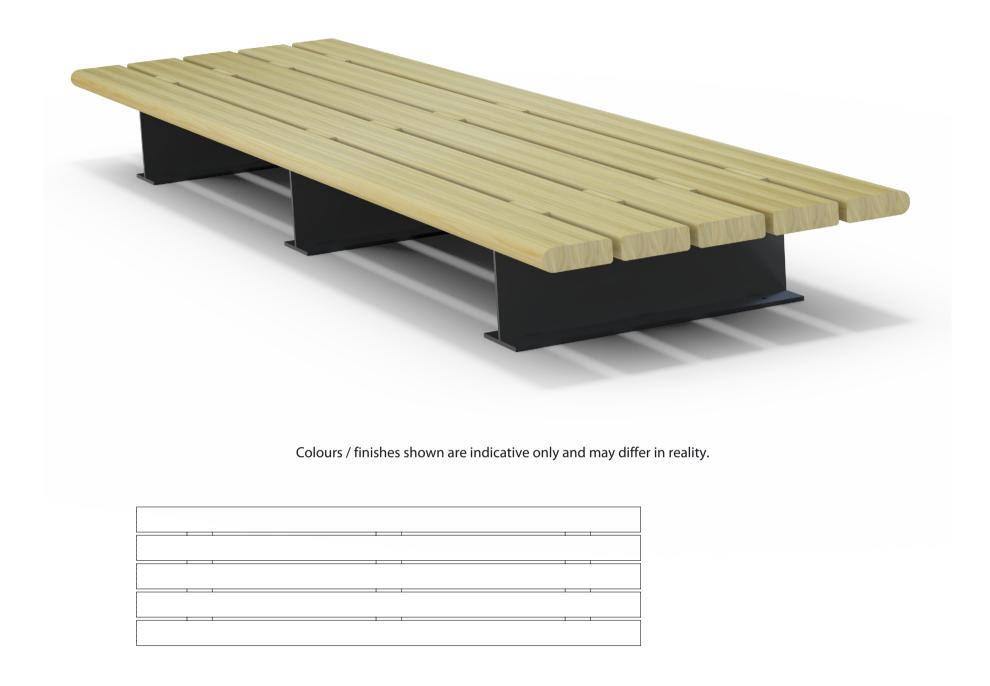

## Santa & Cole Comunitario Bench 4000mm Long

Skate deterrents

|                             | MATERIALS                                                            | FINISHES                                        | FINISH OPTIONS                 |
|-----------------------------|----------------------------------------------------------------------|-------------------------------------------------|--------------------------------|
| Timber                      | <ul> <li>H3.2 clear laminated pine blocks<br/>as standard</li> </ul> | Penetrating oil as standard                     | Graffiti guard / Clear sealant |
| Steelwork                   | Mild steel as standard                                               | Hot dip galvanised and powdercoated as standard | Custom paint options           |
| Hardware / Fasteners        | <ul> <li>Galvanised</li> </ul>                                       |                                                 |                                |
|                             | OPTIONS                                                              | DIMENSIONS                                      | WEIGHT                         |
| Surface mounted as standard |                                                                      | • 4000L x 365H x 1100D as standard              | • 295Kg                        |