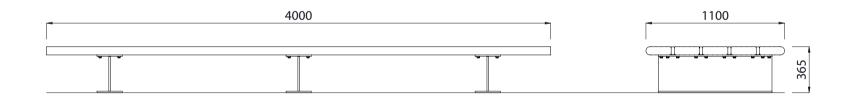

## Santa & Cole Comunitario Bench 4000mm Long

Skate deterrents

|                             | MATERIALS                                                            | FINISHES                                        | FINISH OPTIONS                 |
|-----------------------------|----------------------------------------------------------------------|-------------------------------------------------|--------------------------------|
| Timber                      | <ul> <li>H3.2 clear laminated pine blocks<br/>as standard</li> </ul> | Penetrating oil as standard                     | Graffiti guard / Clear sealant |
| Steelwork                   | Mild steel as standard                                               | Hot dip galvanised and powdercoated as standard | Custom paint options           |
| Hardware / Fasteners        | <ul> <li>Galvanised</li> </ul>                                       |                                                 |                                |
|                             | OPTIONS                                                              | DIMENSIONS                                      | WEIGHT                         |
| Surface mounted as standard |                                                                      | • 4000L x 365H x 1100D as standard              | • 295Kg                        |