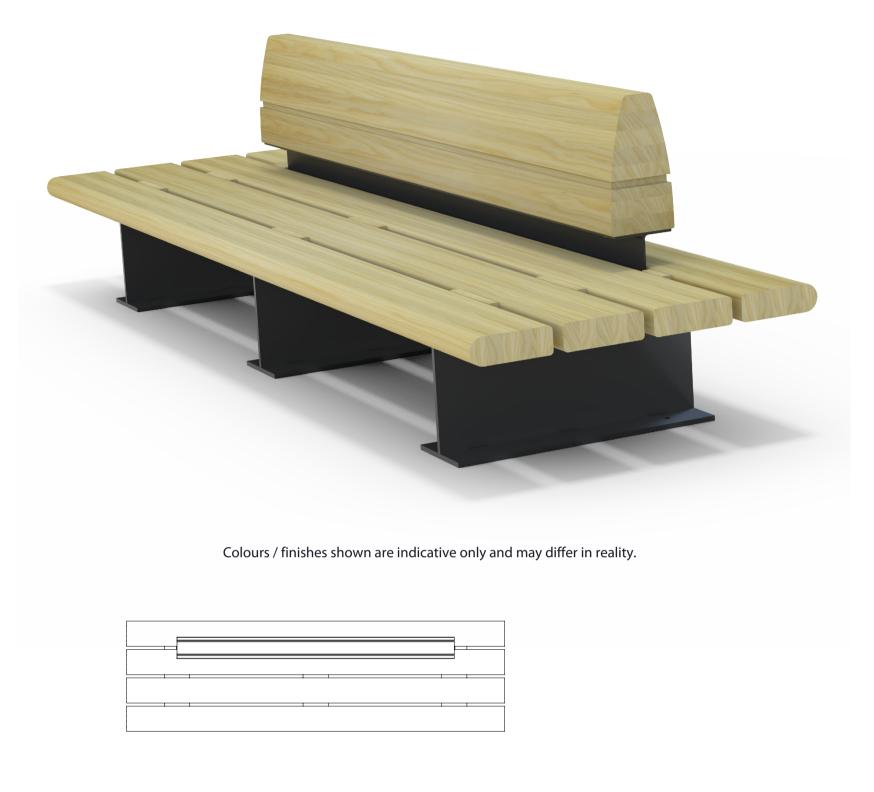

## Santa & Cole Comunitario Seat 3000mm Long

Skate deterrents

|                             | MATERIALS                                                            | FINISHES                                        | FINISH OPTIONS                 |
|-----------------------------|----------------------------------------------------------------------|-------------------------------------------------|--------------------------------|
| Timber                      | <ul> <li>H3.2 clear laminated pine blocks<br/>as standard</li> </ul> | Penetrating oil as standard                     | Graffiti guard / Clear sealant |
| Steelwork                   | Mild steel as standard                                               | Hot dip galvanised and powdercoated as standard | Custom paint options           |
| Hardware / Fasteners        | <ul> <li>Galvanised</li> </ul>                                       |                                                 |                                |
|                             | OPTIONS                                                              | DIMENSIONS                                      | WEIGHT                         |
| Surface mounted as standard |                                                                      | • 3000L x 780H x 875D as standard               | • 295Kg                        |