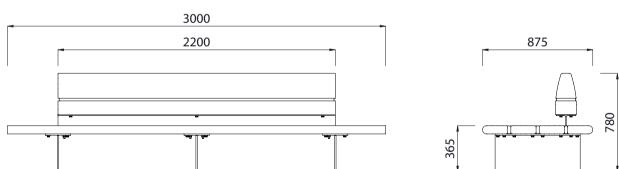

## Santa & Cole Comunitario Seat 3000mm Long

Skate deterrents

|                             | MATERIALS                                                            | FINISHES                                        | FINISH OPTIONS                 |
|-----------------------------|----------------------------------------------------------------------|-------------------------------------------------|--------------------------------|
| Timber                      | <ul> <li>H3.2 clear laminated pine blocks<br/>as standard</li> </ul> | Penetrating oil as standard                     | Graffiti guard / Clear sealant |
| Steelwork                   | Mild steel as standard                                               | Hot dip galvanised and powdercoated as standard | Custom paint options           |
| Hardware / Fasteners        | <ul> <li>Galvanised</li> </ul>                                       |                                                 |                                |
|                             | OPTIONS                                                              | DIMENSIONS                                      | WEIGHT                         |
| Surface mounted as standard |                                                                      | • 3000L x 780H x 875D as standard               | • 295Kg                        |