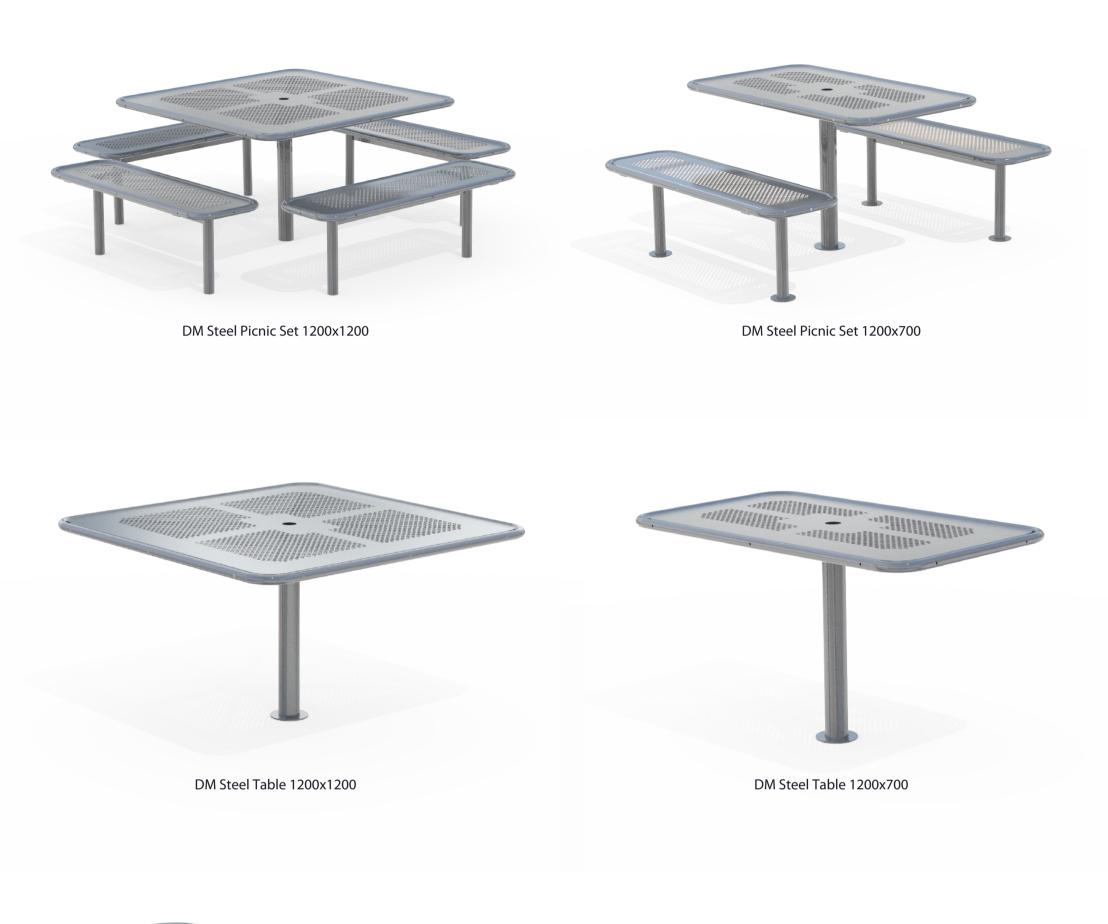

nto bench pan</li> </ul> |                                                                                                  | • 1200L x 410H x 378D (Bench) | • 15Kg (Each)        |
| • Part of the 'DM' furniture suite. Made to order and can be customised to suit clients requirements   |                                                                                                  |                               |                      |

Part of the 'DM' furniture suite. Made to order and can be customised to suit clients requirements.
Furniture is not supplied with installation instructions, install fastenings or footing details. These are to be specified and determined by the installing contractor for the specific requirements of each site.

## DM Steel Suite Complementing Furniture









## DM Steel Bench 1200L

© Fel Group Ltd | www.streetfurniture.co.nz