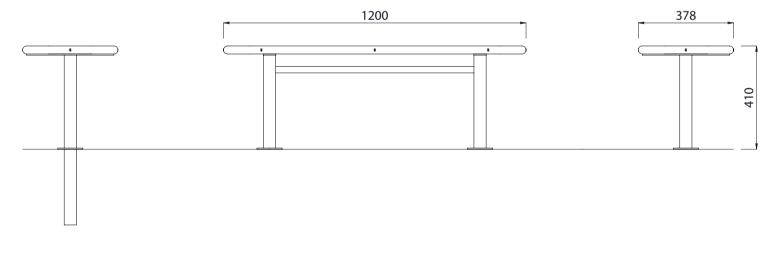

| Steelwork                                                                                              | <ul> <li>Mild steel perforated bench pan</li> <li>Mild steel hot dip galvanised frame</li> </ul> | Powdercoated as standard      | Custom paint options |
|--------------------------------------------------------------------------------------------------------|--------------------------------------------------------------------------------------------------|-------------------------------|----------------------|
| Hardware / Fasteners                                                                                   | Stainless steel                                                                                  |                               |                      |
|                                                                                                        | OPTIONS                                                                                          | DIMENSIONS                    | WEIGHT               |
| <ul> <li>Post plant mounted as standard</li> <li>Laser cut or punched design into bench pan</li> </ul> |                                                                                                  | • 1200L x 410H x 378D (Bench) | • 15Kg (Each)        |
| • Part of the 'DM' furniture suite. Made to order and can be customised to suit clients requirements   |                                                                                                  |                               |                      |

## DM Steel Bench 1200L

© Fel Group Ltd | www.streetfurniture.co.nz