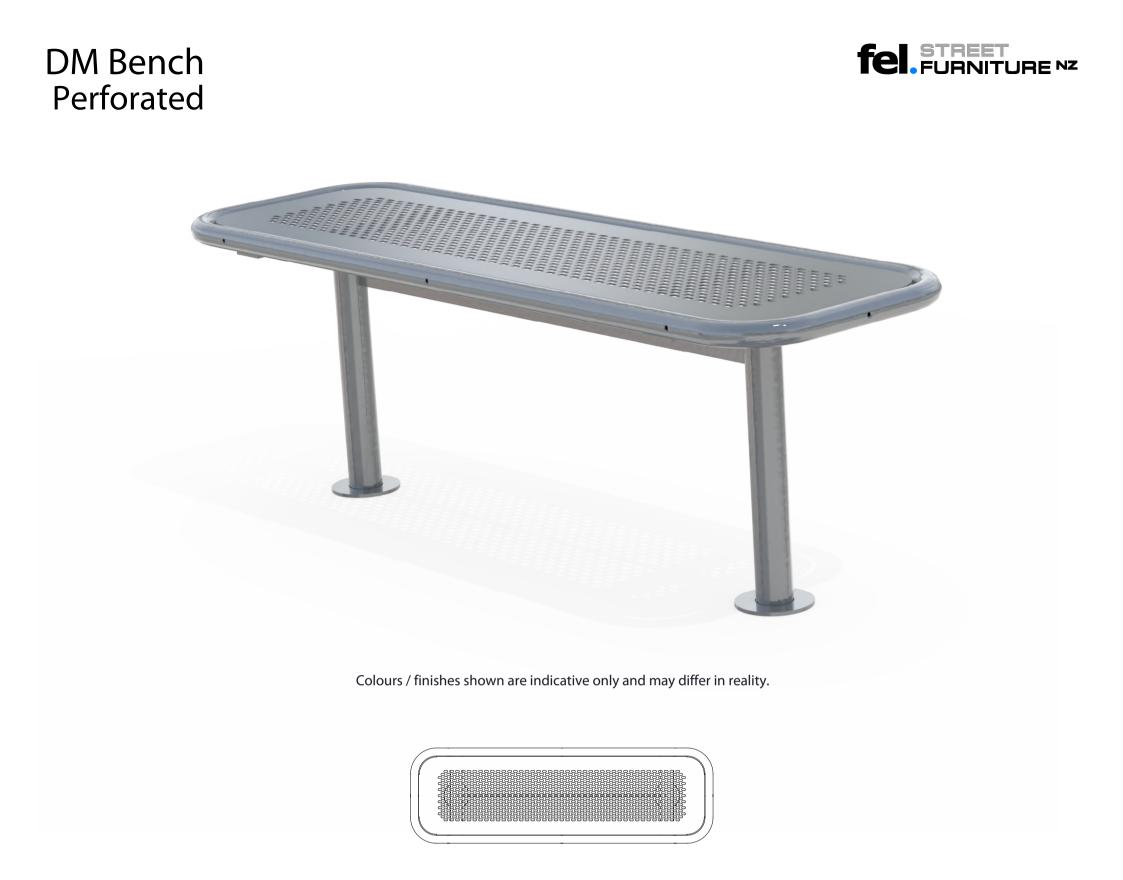

| Steelwork                                                                                              | <ul> <li>Mild steel perforated bench pan</li> <li>Mild steel hot dip galvanised frame</li> </ul> | Powdercoated as standard      | Custom paint options |
|--------------------------------------------------------------------------------------------------------|--------------------------------------------------------------------------------------------------|-------------------------------|----------------------|
| Hardware / Fasteners                                                                                   | Stainless steel                                                                                  |                               |                      |
|                                                                                                        | OPTIONS                                                                                          | DIMENSIONS                    | WEIGHT               |
| <ul> <li>Post plant mounted as standard</li> <li>Laser cut or punched design into bench pan</li> </ul> |                                                                                                  | • 1200L x 410H x 378D (Bench) | • 15Kg (Each)        |
| • Part of the 'DM' furniture suite. Made to order and can be customised to suit clients requirements   |                                                                                                  |                               |                      |

Part of the 'DM' furniture suite. Made to order and can be customised to suit clients requirements.
Furniture is not supplied with installation instructions, install fastenings or footing details. These are to be specified and determined by the installing contractor for the specific requirements of each site.

## DM Steel Bench 1200L

© Fel Group Ltd | www.streetfurniture.co.nz