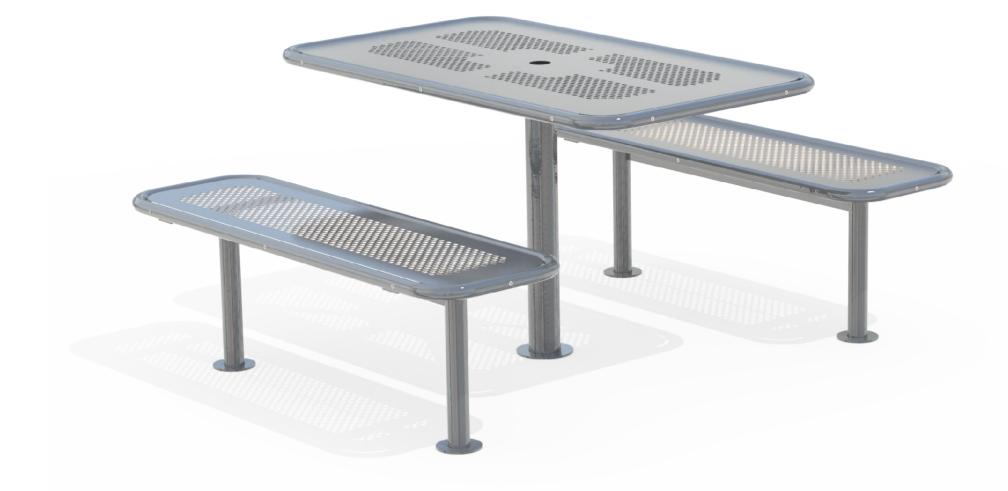

## DM Picnic Set 1200 x 700 Perforated

Colours / finishes shown are indicative only and may differ in reality.

|    | MATERIALS                               | FINISHES                 | <b>FINISH OPTIONS</b> |
|----|-----------------------------------------|--------------------------|-----------------------|
| ζ. | Mild steel perforated table / bench pan | Powdercoated as standard | Custom paint options  |

### DIMENSIONS

- 1200L x 695H x 700D (Table)
- 1200L x 410H x 378D (Bench)
- WEIGHT
- 25Kg • 15Kg (Each)

Part of the 'DM' furniture suite. Made to order and can be customised to suit clients requirements.
Furniture is not supplied with installation instructions, install fastenings or footing details. These are to be specified and determined by the installing contractor for the specific requirements of each site.