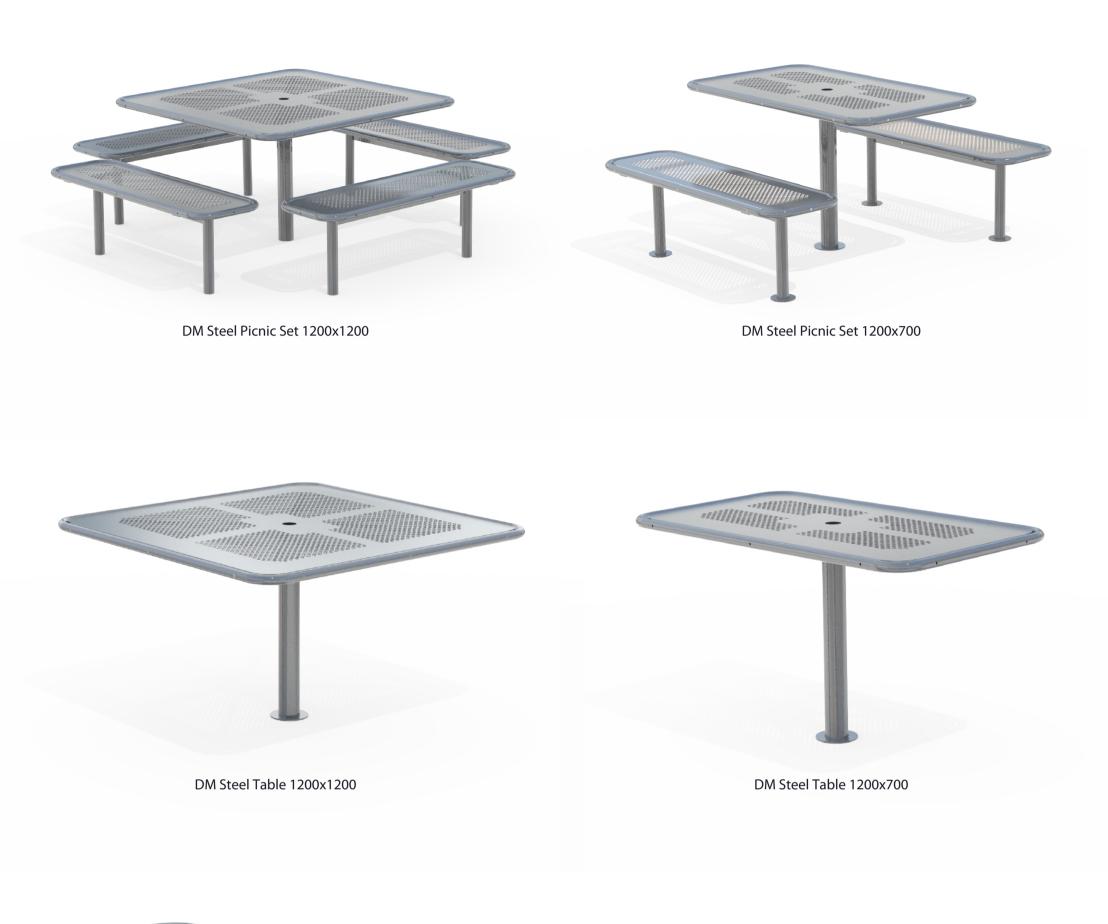

. | Mild steel perforated table / bench pan | Powdercoated as standard | Custom paint options  |

Mild steel hot dip galvanised frame

owdercoaled as standard

-ustom paint options

#### Hardware / Fasteners • Stainless steel

### OPTIONS

• Post plant mounted as standard

Steelwork

Laser cut or punched design into table / bench pan

### DIMENSIONS

- 1200L x 695H x 700D (Table)
- 1200L x 410H x 378D (Bench)
- WEIGHT
- 25Kg • 15Kg (Each)

Part of the 'DM' furniture suite. Made to order and can be customised to suit clients requirements.
Furniture is not supplied with installation instructions, install fastenings or footing details. These are to be specified and determined by the installing contractor for the specific requirements of each site.

# DM Steel Suite Complementing Furniture









#### DM Steel Bench 1200L

© Fel Group Ltd | www.streetfurniture.co.nz