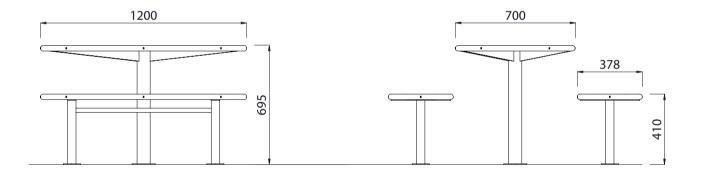

### DIMENSIONS

- 1200L x 695H x 700D (Table)
- 1200L x 410H x 378D (Bench)
- WEIGHT
- 25Kg • 15Kg (Each)

Part of the 'DM' furniture suite. Made to order and can be customised to suit clients requirements.
Furniture is not supplied with installation instructions, install fastenings or footing details. These are to be specified and determined by the installing contractor for the specific requirements of each site.