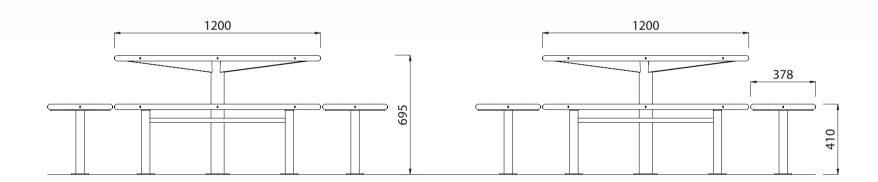

Colours / finishes shown are indicative only and may differ in reality.

|                                                                                                                | MATERIALS                                                                                             | FINISHES                                                                            | FINISH OPTIONS          |
|----------------------------------------------------------------------------------------------------------------|-------------------------------------------------------------------------------------------------------|-------------------------------------------------------------------------------------|-------------------------|
| Steelwork                                                                                                      | <ul><li>Mild steel perforated table / bench pan</li><li>Mild steel hot dip galvanised frame</li></ul> | Powdercoated as standard                                                            | Custom paint options    |
| Hardware / Fasteners • Stainless steel                                                                         |                                                                                                       |                                                                                     |                         |
|                                                                                                                | OPTIONS                                                                                               | DIMENSIONS                                                                          | WEIGHT                  |
| <ul> <li>Post plant mounted as standard</li> <li>Laser cut or punched design into table / bench pan</li> </ul> |                                                                                                       | <ul> <li>1200Lx 695H x1200D (Table)</li> <li>1200L x 410H x 378D (Bench)</li> </ul> | • 35Kg<br>• 15Kg (Each) |