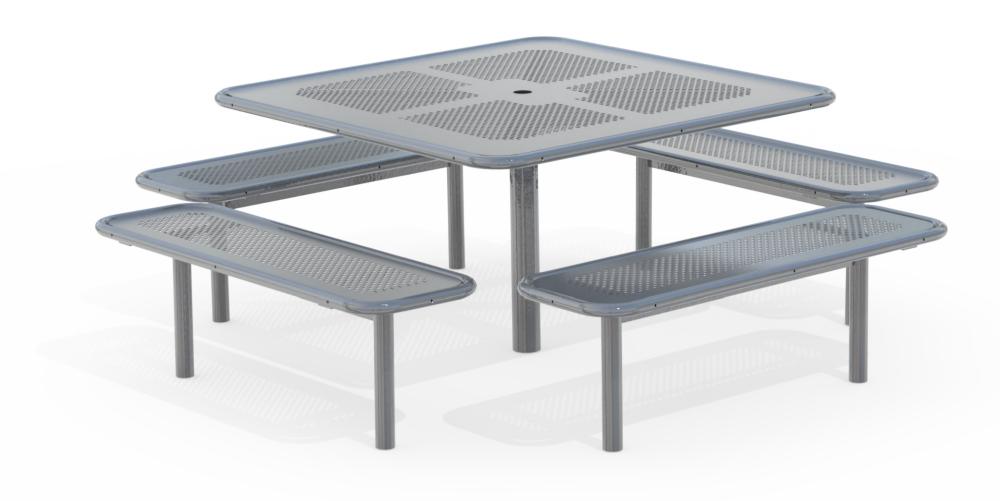

Colours / finishes shown are indicative only and may differ in reality.

|                                                                                                                | MATERIALS                                                                                             | FINISHES                                                                            | FINISH OPTIONS          |
|----------------------------------------------------------------------------------------------------------------|-------------------------------------------------------------------------------------------------------|-------------------------------------------------------------------------------------|-------------------------|
| Steelwork                                                                                                      | <ul><li>Mild steel perforated table / bench pan</li><li>Mild steel hot dip galvanised frame</li></ul> | Powdercoated as standard                                                            | Custom paint options    |
| Hardware / Fasteners • Stainless steel                                                                         |                                                                                                       |                                                                                     |                         |
|                                                                                                                | OPTIONS                                                                                               | DIMENSIONS                                                                          | WEIGHT                  |
| <ul> <li>Post plant mounted as standard</li> <li>Laser cut or punched design into table / bench pan</li> </ul> |                                                                                                       | <ul> <li>1200Lx 695H x1200D (Table)</li> <li>1200L x 410H x 378D (Bench)</li> </ul> | • 35Kg<br>• 15Kg (Each) |

## DM Steel Suite Complementing Furniture

DM Steel Picnic Set 1200x1200

DM Steel Picnic Set 1200x700

DM Steel Table 1200x1200

DM Steel Bench 1200L