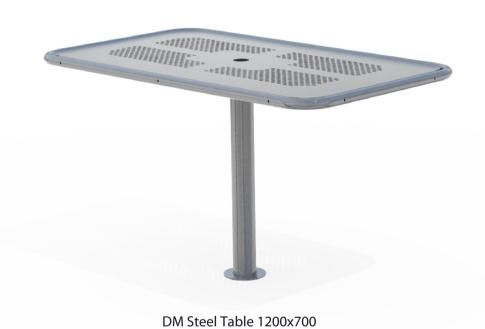

## DM Steel Suite Complementing Furniture

DM Steel Picnic Set 1200x1200

DM Steel Picnic Set 1200x700

DM Steel Table 1200x1200

DM Steel Bench 1200L

Colours / finishes shown are indicative only and may differ in reality.

|                                                                                                                | MATERIALS                                                                                             | FINISHES                                                                            | FINISH OPTIONS          |
|----------------------------------------------------------------------------------------------------------------|-------------------------------------------------------------------------------------------------------|-------------------------------------------------------------------------------------|-------------------------|
| Steelwork                                                                                                      | <ul><li>Mild steel perforated table / bench pan</li><li>Mild steel hot dip galvanised frame</li></ul> | Powdercoated as standard                                                            | Custom paint options    |
| Hardware / Fasteners • Stainless steel                                                                         |                                                                                                       |                                                                                     |                         |
|                                                                                                                | OPTIONS                                                                                               | DIMENSIONS                                                                          | WEIGHT                  |
| <ul> <li>Post plant mounted as standard</li> <li>Laser cut or punched design into table / bench pan</li> </ul> |                                                                                                       | <ul> <li>1200Lx 695H x1200D (Table)</li> <li>1200L x 410H x 378D (Bench)</li> </ul> | • 35Kg<br>• 15Kg (Each) |