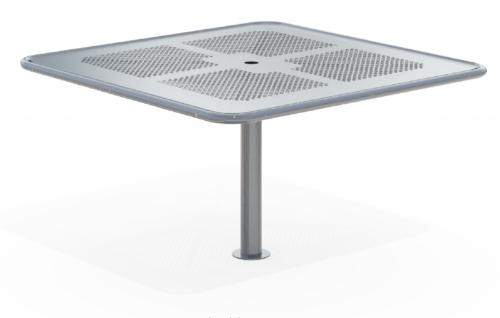

## DM Steel Suite Complementing Furniture

DM Steel Picnic Set 1200x1200

DM Steel Picnic Set 1200x700

DM Steel Table 1200x1200

DM Steel Bench 1200L

Colours / finishes shown are indicative only and may differ in reality.

|                                                                                                                | MATERIALS                                                                                             | FINISHES                                                                            | FINISH OPTIONS          |
|----------------------------------------------------------------------------------------------------------------|-------------------------------------------------------------------------------------------------------|-------------------------------------------------------------------------------------|-------------------------|
| Steelwork                                                                                                      | <ul><li>Mild steel perforated table / bench pan</li><li>Mild steel hot dip galvanised frame</li></ul> | Powdercoated as standard                                                            | Custom paint options    |
| Hardware / Fasteners • Stainless steel                                                                         |                                                                                                       |                                                                                     |                         |
|                                                                                                                | OPTIONS                                                                                               | DIMENSIONS                                                                          | WEIGHT                  |
| <ul> <li>Post plant mounted as standard</li> <li>Laser cut or punched design into table / bench pan</li> </ul> |                                                                                                       | <ul> <li>1200Lx 695H x1200D (Table)</li> <li>1200L x 410H x 378D (Bench)</li> </ul> | • 35Kg<br>• 15Kg (Each) |