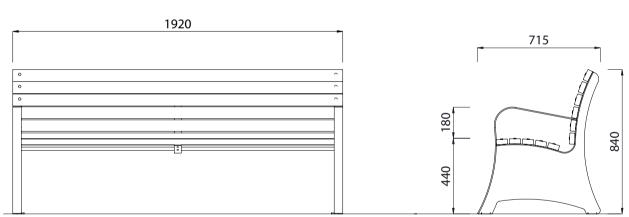

Colours / finishes shown are indicative only and may differ in reality.





### **MATERIALS**

## Timber (Hardwood)

Vitex as standard

Other species available on request

Steelwork

• Mild steel as standard

### **FINISHES**

## • Un-sealed (Natural) as standard

 Hot dip galvanised and powdercoated as standard

### **FINISH OPTIONS**

- Penetrating oil / Graffiti guard / Clear sealant
- Custom paint options

• 65Kg

Hardware / Fasteners • Stainless steel

# **OPTIONS**

DIMENSIONS

• 1920L x 840H x 715D as standard

# WEIGHT

- Plant mounted with inserts or surface mounted
- Welded armrests to both ends as standard
- Laser cut logo / design into legs
- Skate deterrents
- Made to order and can be customised to suit clients requirements.
- Furniture is not supplied with installation instructions, install fastenings or footing details. These are to be specified a