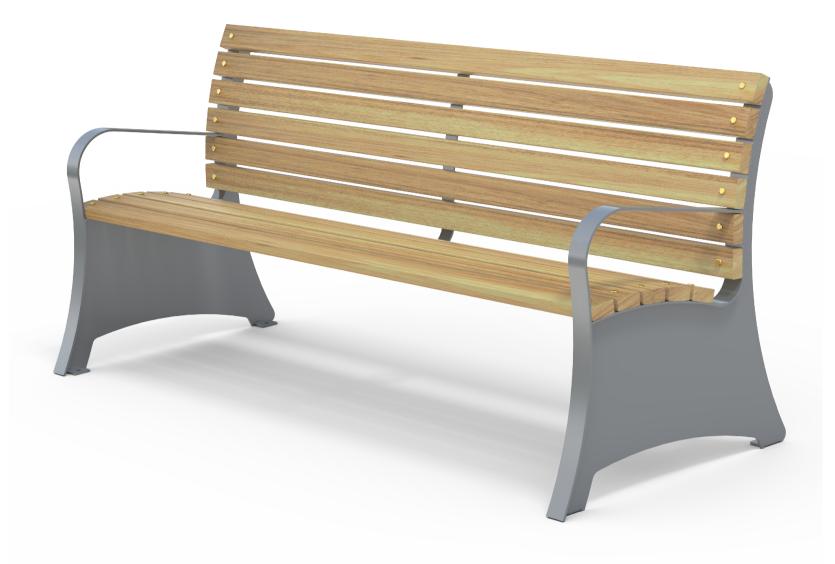

## Timber (Hardwood)

Vitex as standard

Other species available on request

Steelwork

• Mild steel as standard

## • Un-sealed (Natural) as standard

 Hot dip galvanised and powdercoated as standard

# **OPTIONS**

DIMENSIONS

• 1920L x 840H x 715D as standard