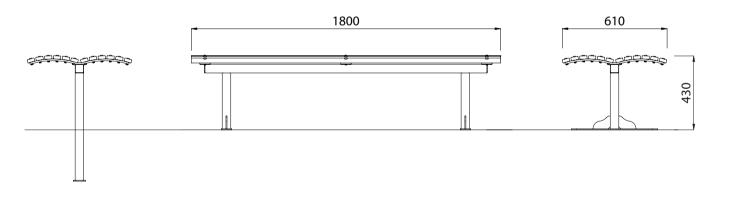

MATERIALSTimber (Hardwood)• Vitex as standard

FINISHES

**FINISH OPTIONS** 

Penetrating oil / Graffiti guard /

• Un-sealed (Natural) as stand

|                                                   | Other species available on request | Un-sealed (Natural) as standard     | Clear sealant        |
|---------------------------------------------------|------------------------------------|-------------------------------------|----------------------|
| Steelwork                                         | Mild steel as standard             | Hot dip galvanised and powdercoated | Custom paint options |
| Hardware / Fasteners                              | Stainless steel                    |                                     |                      |
|                                                   | OPTIONS                            | DIMENSIONS                          | WEIGHT               |
| <ul> <li>Post plant or surface mounted</li> </ul> |                                    | • 1800L x 430H x 610D as standard   | •36Kg                |
| <ul> <li>Timber or Steel slats</li> </ul>         |                                    |                                     |                      |
| <ul> <li>Skate deterrents</li> </ul>              |                                    |                                     |                      |