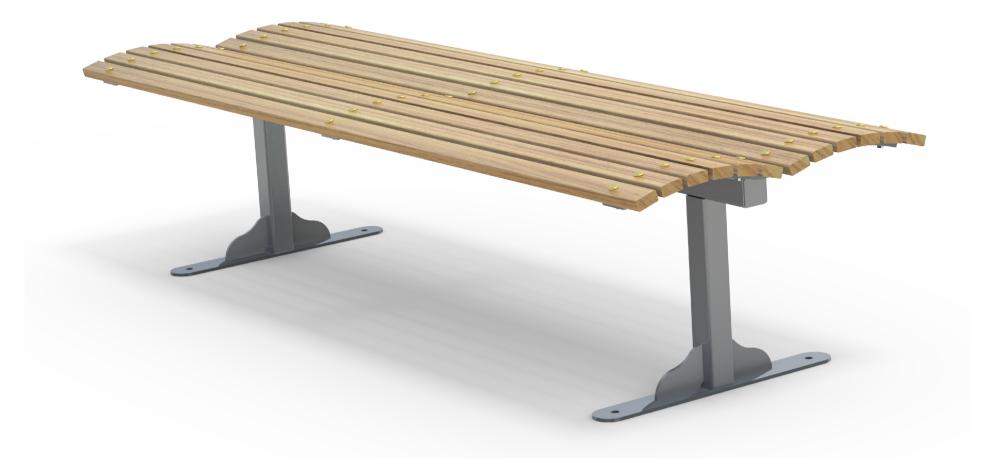

MATERIALSTimber (Hardwood)• Vitex as standard

FINISHES

**FINISH OPTIONS** 

Penetrating oil / Graffiti guard /

• Un-sealed (Natural) as stand

|                                                   | Other species available on request | Un-sealed (Natural) as standard     | Clear sealant        |
|---------------------------------------------------|------------------------------------|-------------------------------------|----------------------|
| Steelwork                                         | Mild steel as standard             | Hot dip galvanised and powdercoated | Custom paint options |
| Hardware / Fasteners                              | Stainless steel                    |                                     |                      |
|                                                   | OPTIONS                            | DIMENSIONS                          | WEIGHT               |
| <ul> <li>Post plant or surface mounted</li> </ul> |                                    | • 1800L x 430H x 610D as standard   | •36Kg                |
| <ul> <li>Timber or Steel slats</li> </ul>         |                                    |                                     |                      |
| <ul> <li>Skate deterrents</li> </ul>              |                                    |                                     |                      |