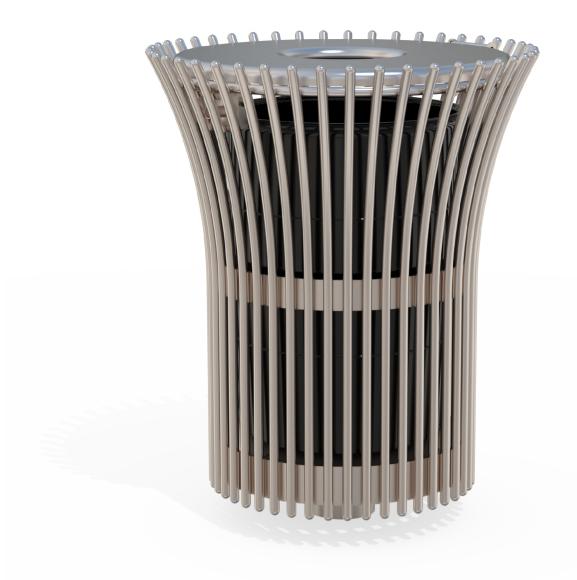

## MATERIALS • Stainless steel as standard • Electro-polished as standard • Bead blasted stainless • Custom paint options • Mild steel mounting base • Hot dip galvanised as standard

Hardware / Fasteners • Stainless steel

OPTIONS DIMENSIONS WEIGHT

• Plant or Surface mounted

• Plastic or galvanised liner - 60L

• Part of the 'Hastings Council' furniture suite. Made to order and can be customised to suit clients requirements.

• Ø650 x 795H as standard

• Furniture is not supplied with installation instructions, install fastenings or footing details. These are to be specified and determined by the installing contractor for the specific requirements of each site.