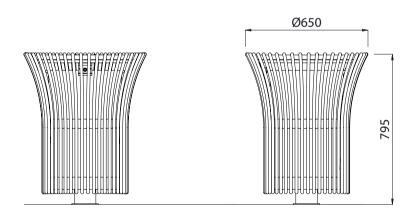

• Ø650 x 795H as standard

• Furniture is not supplied with installation instructions, install fastenings or footing details. These are to be specified and determined by the installing contractor for the specific requirements of each site.

• 76Kg