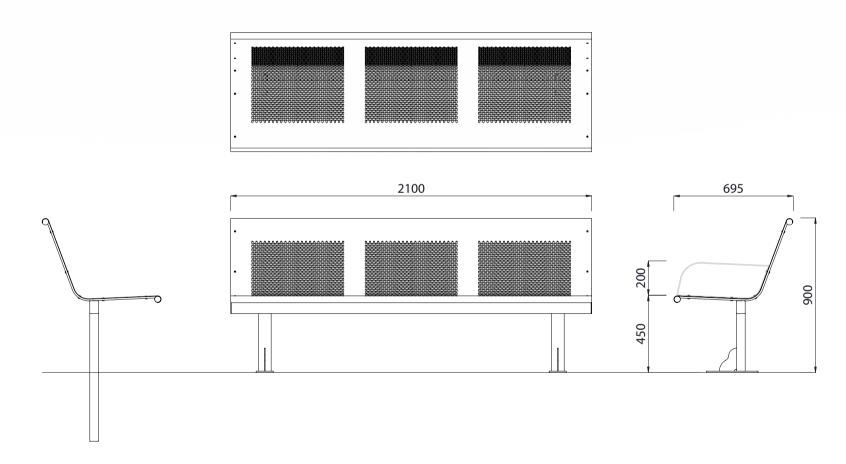

• 2100L x 910H x 695D as standard

• 85Kg

- Riveted armrests to one or both ends
- Made to order and can be customised to suit clients requirements.
- Furniture is not supplied with installation instructions, install fastenings or footing details. These are to be specified and determined by the installing contractor for the specific requirements of each site.