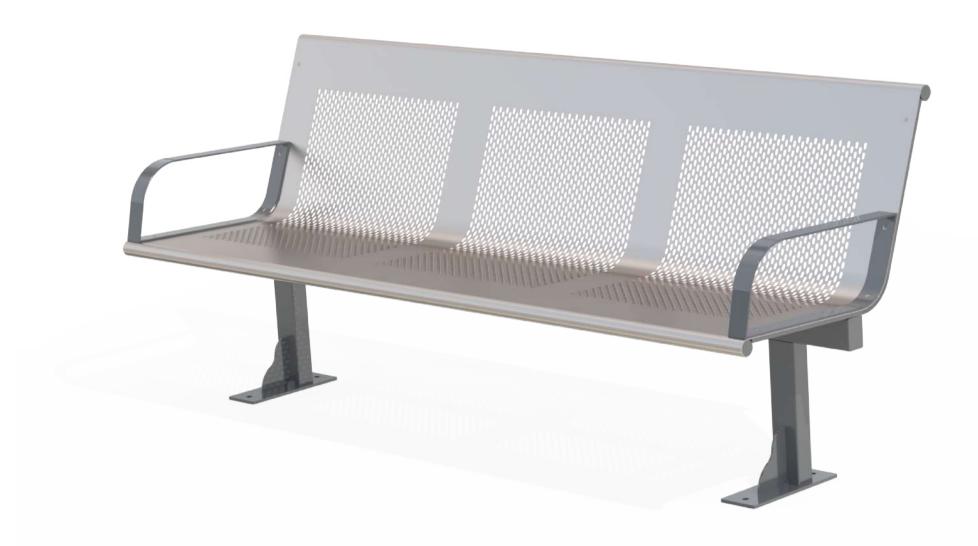

Colours / finishes shown are indicative only and may differ in reality. Seat shown with optional armrests.

MATERIALS FINISHES FINISH OPTIONS

Steelwork • Stainless ste

Stainless steel perforated seat panMild steel hot dip galvanised frame

• 2100L x 910H x 695D as standard

• 85Kg

- Riveted armrests to one or both ends
- Made to order and can be customised to suit clients requirements.
- Furniture is not supplied with installation instructions, install fastenings or footing details. These are to be specified and determined by the installing contractor for the specific requirements of each site.