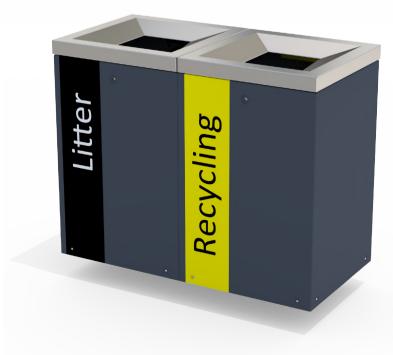

## Mobilia Steel Suite Complementing Furniture

Mobilia Steel Seat 1800L With Optional Armrests

Mobilia Steel Bench 1800L With Optional Armrests

Mobilia Steel Picnic Set 1800L

Mobilia Double Bin

Mobilia Steel Chair 600L With Optional Armrests

Mobilia Narrow Steel Bench 1800L

Mobilia Steel Stool 500L

Mobilia Single Bin