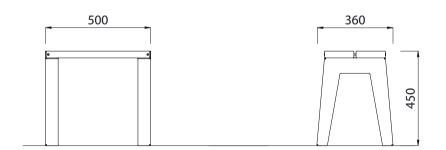

Hardware / Fasteners • Stainless steel

OPTIONS DIMENSIONS WEIGHT

- Surface mounted as standard 500L x 450H x 360D 17Kg
- Timber slats
- Part of the 'Mobilia' furniture suite. Made to order and can be customised to suit clients requirements.
- Furniture is not supplied with installation instructions, install fastenings or footing details. These are to be specified and determined by the installing contractor for the specific requirements of each site.