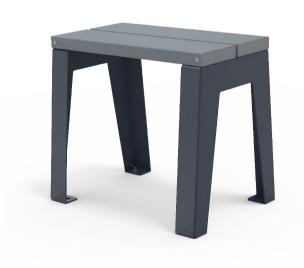

## Mobilia Stool Steel Slats

Colours / finishes shown are indicative only and may differ in reality.

MATERIALS FINISHES FINISH OPTIONS

Steelwork • Mild steel frame and slats • Hot dip galvanised and powdercoated • Custom paint options

Hardware / Fasteners • Stainless steel

OPTIONS DIMENSIONS WEIGHT

- Surface mounted as standard 500L x 450H x 360D 17Kg
- Timber slats
- Part of the 'Mobilia' furniture suite. Made to order and can be customised to suit clients requirements.
- Furniture is not supplied with installation instructions, install fastenings or footing details. These are to be specified and determined by the installing contractor for the specific requirements of each site.