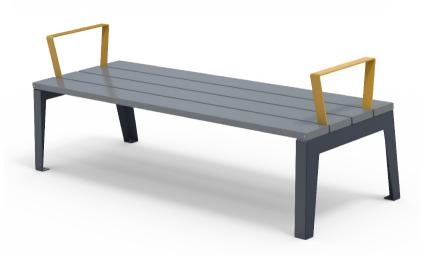

## Mobilia Steel Suite Complementing Furniture

Mobilia Steel Seat 1800L With Optional Armrests

Mobilia Steel Bench 1800L With Optional Armrests

Mobilia Steel Picnic Set 1800L

Mobilia Double Bin

Mobilia Steel Chair 600L With Optional Armrests