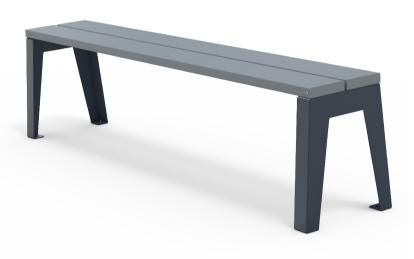

teel frame and slats • Hot dip galvanised and powdercoated • Custom paint options

Hardware / Fasteners • Stainless steel

OPTIONS DIMENSIONS WEIGHT

- Surface mounted as standard 500L x 450H x 360D 17Kg
- Timber slats
- Part of the 'Mobilia' furniture suite. Made to order and can be customised to suit clients requirements.
- Furniture is not supplied with installation instructions, install fastenings or footing details. These are to be specified and determined by the installing contractor for the specific requirements of each site.

## Mobilia Steel Suite Complementing Furniture





Mobilia Steel Seat 1800L With Optional Armrests



Mobilia Steel Bench 1800L With Optional Armrests



Mobilia Steel Picnic Set 1800L



Mobilia Double Bin



Mobilia Steel Chair 600L With Optional Armrests



Mobilia Narrow Steel Bench 1800L



Mobilia Steel Stool 500L



Mobilia Single Bin