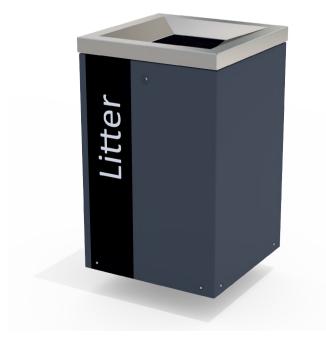

tom paint options

Hardware / Fasteners • Stainless steel

OPTIONS DIMENSIONS WEIGHT

- Surface mounted as standard 500L x 450H x 360D 17Kg
- Timber slats
- Part of the 'Mobilia' furniture suite. Made to order and can be customised to suit clients requirements.
- Furniture is not supplied with installation instructions, install fastenings or footing details. These are to be specified and determined by the installing contractor for the specific requirements of each site.

## Mobilia Steel Suite Complementing Furniture





Mobilia Steel Seat 1800L With Optional Armrests



Mobilia Steel Bench 1800L With Optional Armrests



Mobilia Steel Picnic Set 1800L



Mobilia Double Bin



Mobilia Steel Chair 600L With Optional Armrests



Mobilia Narrow Steel Bench 1800L



Mobilia Steel Stool 500L



Mobilia Single Bin