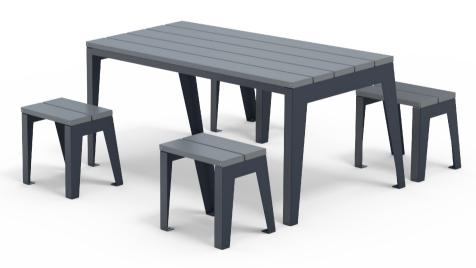

## Mobilia Steel Suite Complementing Furniture

Mobilia Steel Seat 1800L With Optional Armrests

Mobilia Steel Bench 1800L With Optional Armrests

Mobilia Steel Picnic Set 1800L

Mobilia Double Bin

Mobilia Steel Chair 600L With Optional Armrests