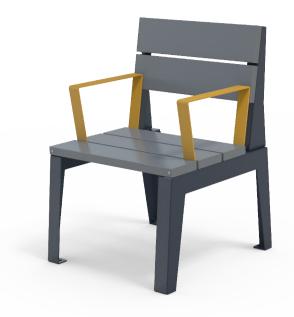

## Mobilia Steel Suite Complementing Furniture

Mobilia Steel Seat 1800L With Optional Armrests

Mobilia Steel Bench 1800L With Optional Armrests

Mobilia Steel Picnic Set 1800L

Mobilia Double Bin

Mobilia Steel Chair 600L With Optional Armrests