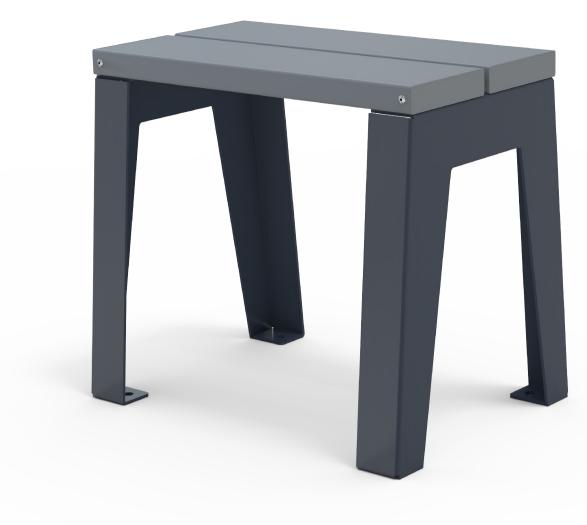

## Mobilia Stool Steel Slats

Colours / finishes shown are indicative only and may differ in reality.

MATERIALS FINISHES FINISH OPTIONS

Steelwork • Mild steel frame and slats • Hot dip galvanised and powdercoated • Custom paint options

Hardware / Fasteners • Stainless steel

OPTIONS DIMENSIONS WEIGHT

- Surface mounted as standard 500L x 450H x 360D 17Kg
- Timber slats
- Part of the 'Mobilia' furniture suite. Made to order and can be customised to suit clients requirements.
- Furniture is not supplied with installation instructions, install fastenings or footing details. These are to be specified and determined by the installing contractor for the specific requirements of each site.