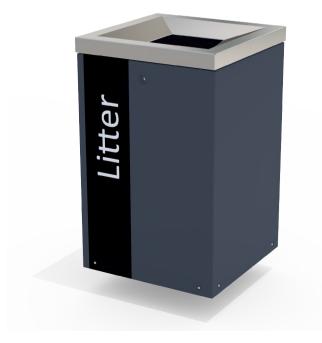

## Mobilia Timber Suite Complementing Furniture

Mobilia Timber Seat 1800L With Optional Armrests

Mobilia Timber Bench 1800L With Optional Armrests

Mobilia Timber Picnic Set 1800L

Mobilia Double Bin

Mobilia Timber Chair 600L With Optional Armrests

Mobilia Narrow Timber Bench 1800L

Mobilia Timber Stool 500L

Mobilia Single Bin