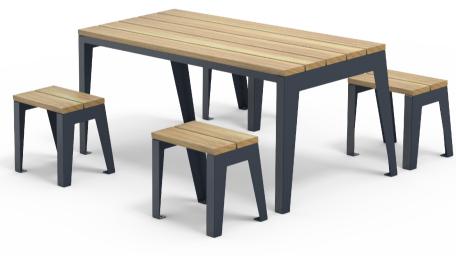

## Mobilia Timber Suite Complementing Furniture

Mobilia Timber Seat 1800L With Optional Armrests

Mobilia Timber Bench 1800L With Optional Armrests

Mobilia Timber Picnic Set 1800L

Mobilia Double Bin

Mobilia Timber Chair 600L With Optional Armrests

Mobilia Narrow Timber Bench 1800L

Mobilia Timber Stool 500L

Mobilia Single Bin