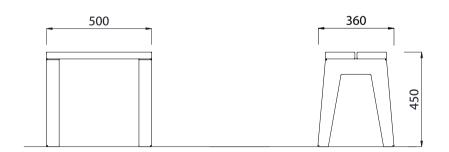

• Un-sealed (Natural) as standard

Surface mounted as standard

Steel slats

Steelwork

• 500L x 450H x 360D

• 12Kg

**FINISH OPTIONS** 

Penetrating oil / Graffiti guard /