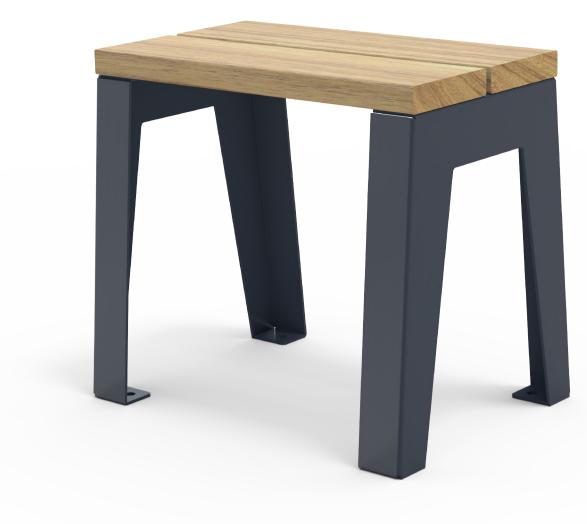

## Mobilia Stool Timber Slats

Colours / finishes shown are indicative only and may differ in reality.

## MATERIALS FINISHES

Timber (Hardwood) • Vitex as standard

Other species available on request

Mild steel as standard
Hot dip galvanised and powdercoated

Hardware / Fasteners • Stainless steel

OPTIONS DIMENSIONS WEIGHT

• Un-sealed (Natural) as standard

Surface mounted as standard

Steel slats

Steelwork

• 500L x 450H x 360D

• 12Kg

**FINISH OPTIONS** 

Penetrating oil / Graffiti guard /