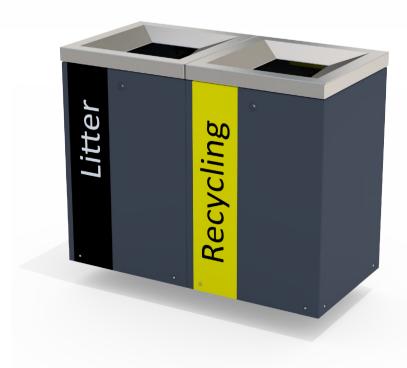

## Mobilia Timber Suite Complementing Furniture

Mobilia Timber Seat 1800L With Optional Armrests

Mobilia Timber Bench 1800L With Optional Armrests

Mobilia Timber Picnic Set 1800L

Mobilia Double Bin

Mobilia Timber Chair 600L With Optional Armrests

Mobilia Narrow Timber Bench 1800L

Mobilia Timber Stool 500L

Mobilia Single Bin