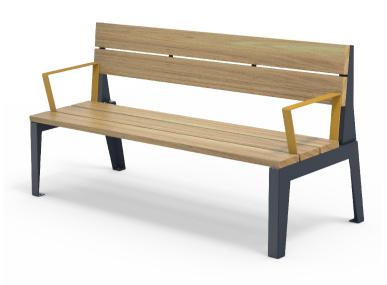

## Mobilia Timber Suite Complementing Furniture

Mobilia Timber Seat 1800L With Optional Armrests

Mobilia Timber Bench 1800L With Optional Armrests

Mobilia Timber Picnic Set 1800L

Mobilia Double Bin

Mobilia Timber Chair 600L With Optional Armrests

Mobilia Narrow Timber Bench 1800L

Mobilia Timber Stool 500L

Mobilia Single Bin