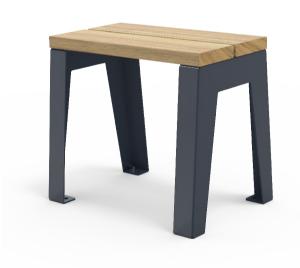

## Mobilia Stool Timber Slats

Colours / finishes shown are indicative only and may differ in reality.

## MATERIALS FINISHES

Timber (Hardwood) • Vitex as standard

Other species available on request

Mild steel as standard
Hot dip galvanised and powdercoated

Hardware / Fasteners • Stainless steel

OPTIONS DIMENSIONS WEIGHT

• Un-sealed (Natural) as standard

Surface mounted as standard

Steel slats

Steelwork

• 500L x 450H x 360D

• 12Kg

**FINISH OPTIONS** 

Penetrating oil / Graffiti guard /

Clear sealant

Custom paint options

- Part of the 'Mobilia' furniture suite. Made to order and can be customised to suit clients requirements.
- Furniture is not supplied with installation instructions, install fastenings or footing details. These are to be specified and determined by the installing contractor for the specific requirements of each site.

Mobilia Narrow Timber Bench 1800L

Mobilia Timber Stool 500L

Mobilia Single Bin