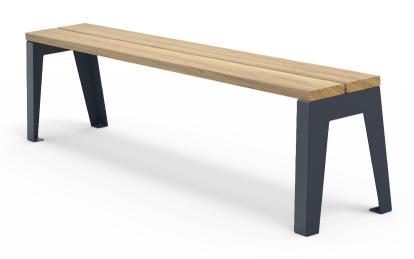

## Mobilia Timber Suite Complementing Furniture

Mobilia Timber Seat 1800L With Optional Armrests

Mobilia Timber Bench 1800L With Optional Armrests

Mobilia Timber Picnic Set 1800L

Mobilia Double Bin

Mobilia Timber Chair 600L With Optional Armrests

Mobilia Narrow Timber Bench 1800L

Mobilia Timber Stool 500L

Mobilia Single Bin