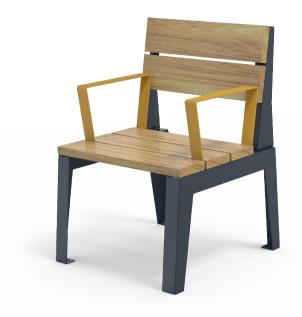

## Mobilia Timber Suite Complementing Furniture

Mobilia Timber Seat 1800L With Optional Armrests

Mobilia Timber Bench 1800L With Optional Armrests

Mobilia Timber Picnic Set 1800L

Mobilia Double Bin

Mobilia Timber Chair 600L With Optional Armrests