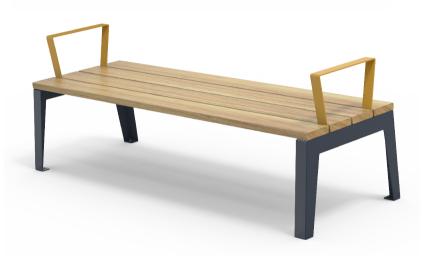

## Mobilia Timber Suite Complementing Furniture

Mobilia Timber Seat 1800L With Optional Armrests

Mobilia Timber Bench 1800L With Optional Armrests

Mobilia Timber Picnic Set 1800L

Mobilia Double Bin

Mobilia Timber Chair 600L With Optional Armrests