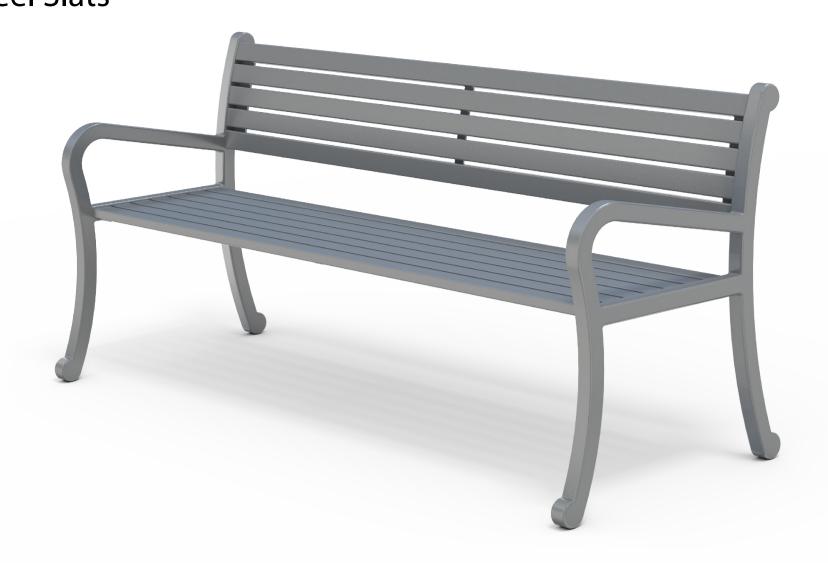

Colours / finishes shown are indicative only and may differ in reality.

| MATERIALS                                                                                                 |                                                                 | FINISHES                 | FINISH OPTIONS       |
|-----------------------------------------------------------------------------------------------------------|-----------------------------------------------------------------|--------------------------|----------------------|
| Steelwork                                                                                                 | <ul><li>Cast aluminium leg frames</li><li>Steel slats</li></ul> | Powdercoated as standard | Custom paint options |
| Hardware / Fasteners                                                                                      | • Stainless steel                                               |                          |                      |
|                                                                                                           | OPTIONS                                                         | DIMENSIONS               | WEIGHT               |
| <ul> <li>Plant mounted with inserts, surface mounted or freestanding</li> <li>Skate deterrents</li> </ul> |                                                                 |                          | • 60Kg               |