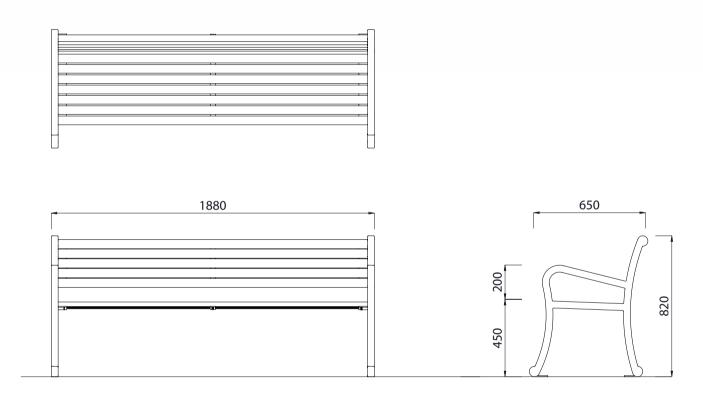

Colours / finishes shown are indicative only and may differ in reality.

| MATERIALS                                                                                                 |                                                                 | FINISHES                 | FINISH OPTIONS       |
|-----------------------------------------------------------------------------------------------------------|-----------------------------------------------------------------|--------------------------|----------------------|
| Steelwork                                                                                                 | <ul><li>Cast aluminium leg frames</li><li>Steel slats</li></ul> | Powdercoated as standard | Custom paint options |
| Hardware / Fasteners                                                                                      | • Stainless steel                                               |                          |                      |
|                                                                                                           | OPTIONS                                                         | DIMENSIONS               | WEIGHT               |
| <ul> <li>Plant mounted with inserts, surface mounted or freestanding</li> <li>Skate deterrents</li> </ul> |                                                                 |                          | • 60Kg               |