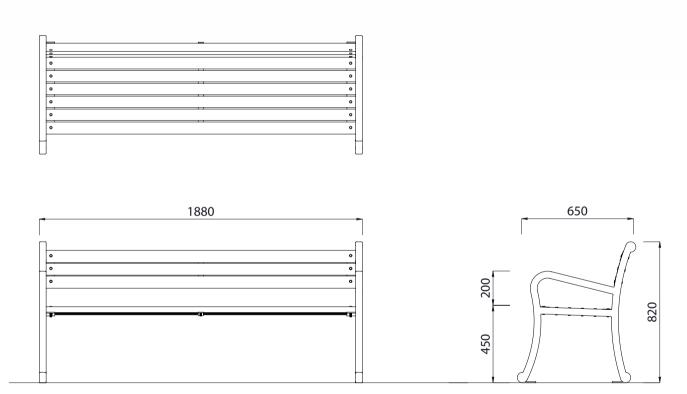

# Parkside Seat **Timber Slats**





Colours / finishes shown are indicative only and may differ in reality.



#### **MATERIALS**

#### Timber (Hardwood) Vitex as standard

Other species available on request

Steelwork Cast aluminium leg frames

Hardware / Fasteners • Stainless steel with brass cap nuts

## **OPTIONS**

# • Plant mounted with inserts, surface mounted or freestanding

Skate deterrents

# **FINISHES**

- Un-sealed (Natural) as standard
- powdercoated as standard

#### **DIMENSIONS**

#### • 1880L x 820H x 650D as standard

## WEIGHT

Custom paint options

Clear sealant

**FINISH OPTIONS** 

• Penetrating oil / Graffiti guard /

• 50Kg

- Made to order and can be customised to suit clients requirements.
- Furniture is not supplied with installation instructions, install fastenings or footing details. These are to be specified and determined by the installing contractor for the speci