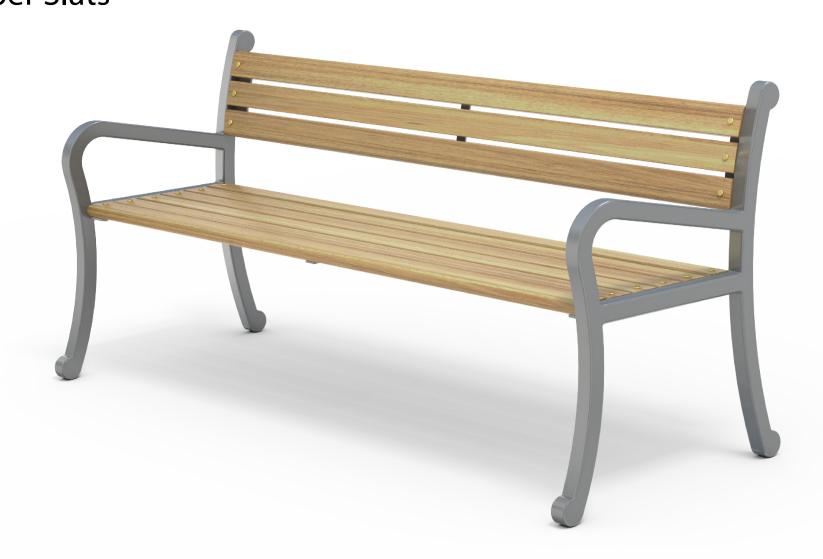

# Parkside Seat **Timber Slats**

Colours / finishes shown are indicative only and may differ in reality.

#### Timber (Hardwood) Vitex as standard

Other species available on request

Steelwork Cast aluminium leg frames

Hardware / Fasteners • Stainless steel with brass cap nuts