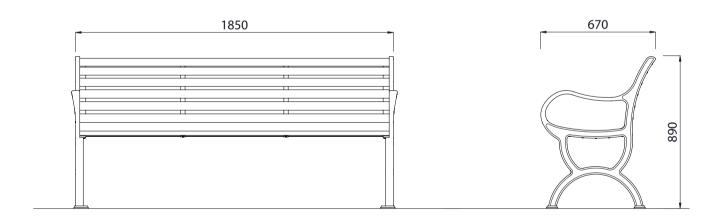

Hardware / Fasteners • Stainless steel

**OPTIONS** 

**DIMENSIONS** 

**WEIGHT** 

- Plant mounted with inserts or surface mounted
- 1850L x 890H x 670D as standard
- 65Kg

- Skate deterrents
- Made to order and can be customised to suit clients requirements.
- Furniture is not supplied with installation instructions, install fastenings or footing details. These are to be specified and determined by the installing contractor for the specific requirements of each site.