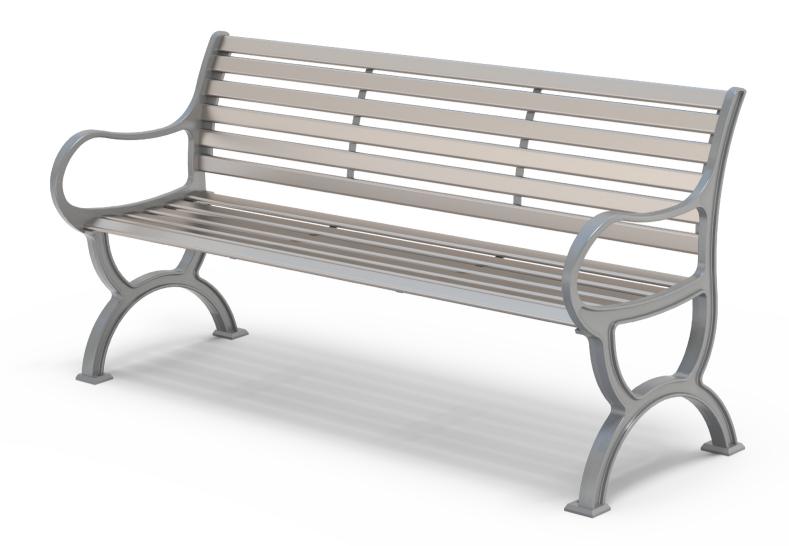

## Penrose Seat Steel Slats

Colours / finishes shown are indicative only and may differ in reality.

MATERIALS FINISHES FINISH OPTIONS

Steelwork

- Cast iron leg frames
- Steel slats

- Powdercoated as standard
- Custom paint options

Hardware / Fasteners • Stainless steel

**OPTIONS** 

**DIMENSIONS** 

**WEIGHT** 

- Plant mounted with inserts or surface mounted
- 1850L x 890H x 670D as standard
- 65Kg

- Skate deterrents
- Made to order and can be customised to suit clients requirements.
- Furniture is not supplied with installation instructions, install fastenings or footing details. These are to be specified and determined by the installing contractor for the specific requirements of each site.