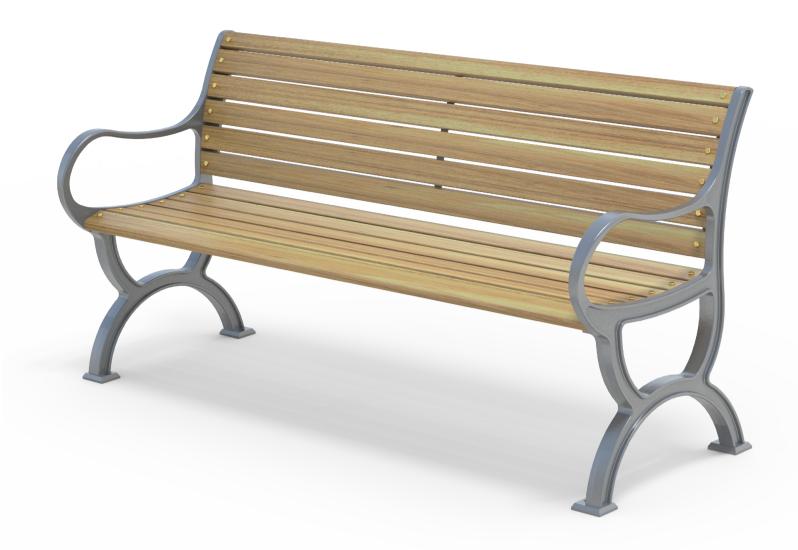

# Penrose Seat **Timber Slats**

Colours / finishes shown are indicative only and may differ in reality.

### • 1850L x 890H x 670D as standard

### • 90Kg