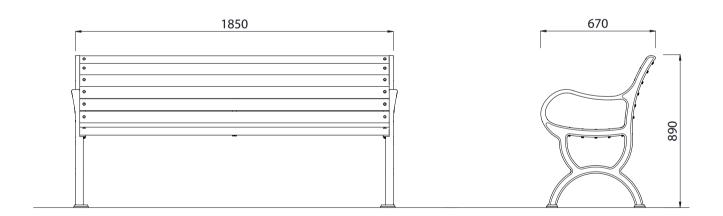

# Penrose Seat **Timber Slats**





Colours / finishes shown are indicative only and may differ in reality.





#### **MATERIALS**

### Vitex as standard

### Other species available on request

#### Steelwork • Cast iron leg frames

### Hardware / Fasteners • Stainless steel with brass cap nuts

## **OPTIONS**

#### • Plant mounted with inserts or surface mounted

#### Skate deterrents

Timber (Hardwood)

#### **FINISHES**

### • Un-sealed (Natural) as standard

### • Powdercoated as standard

#### **DIMENSIONS**

### • 1850L x 890H x 670D as standard

### • 90Kg

### **WEIGHT**

Custom paint options

Clear sealant

**FINISH OPTIONS** 

Penetrating oil / Graffiti guard /

<sup>•</sup> Made to order and can be customised to suit clients requirements.

<sup>•</sup> Furniture is not supplied with installation instructions, install fastenings or footing details. These are to be specified and determin