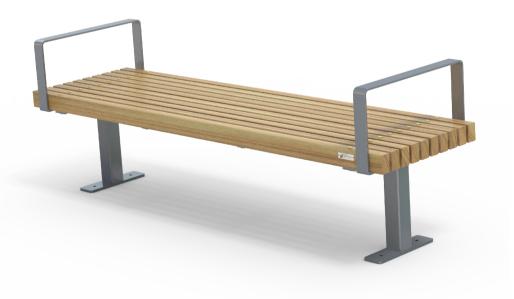

Colours / finishes shown are indicative only and may differ in reality. Bench shown with optional screw fixed armrests.

| 0   | 0 |
|-----|---|
| 0   | 0 |
| °   | 0 |
| 0   | ٥ |
| 0   | 0 |
| 0   | 0 |
| 0   | 0 |
| 0   | 0 |
| · · | 0 |
| 0   | 0 |

- Post plant or surface mounted
- Screw fixed armrests can be retro-fitted to existing seats
- Skate deterrents

• Part of the 'Portland' furniture suite. Made to order and can be customised to suit clients requirements. • Furniture is not supplied with installation instructions, install fastenings or footing details. These are to