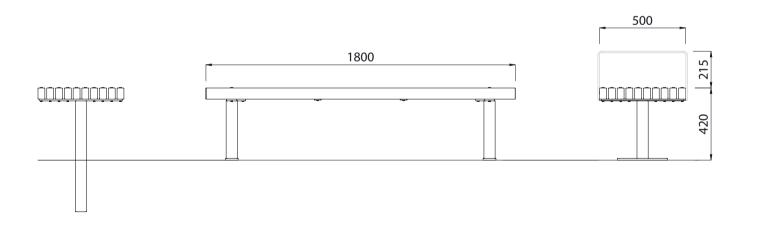

## FINISHES

• 1800L x 420H x 500D as standard

## **FINISH OPTIONS**

• 45Kg

| Timber (Hardwood)    | <ul> <li>Vitex as standard</li> <li>Other species available on request</li> </ul> | • Un-sealed (Natural) as standard   | <ul> <li>Penetrating oil / Graffiti guard /<br/>Clear sealant</li> </ul> |
|----------------------|-----------------------------------------------------------------------------------|-------------------------------------|--------------------------------------------------------------------------|
| Steelwork            | Mild steel                                                                        | Hot dip galvanised and powdercoated | Custom paint options                                                     |
| Hardware / Fasteners | • Stainless steel with brass cap nuts                                             |                                     |                                                                          |
|                      | OPTIONS                                                                           | DIMENSIONS                          | WEIGHT                                                                   |