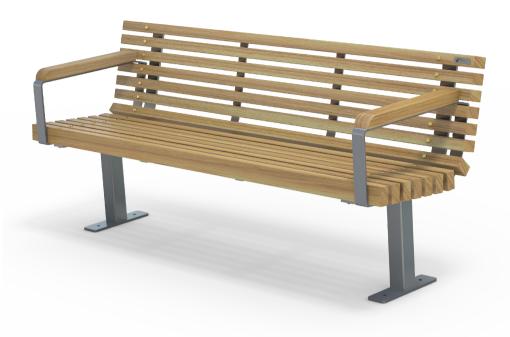

Colours / finishes shown are indicative only and may differ in reality. Bench shown with optional screw fixed armrests.

| 0   | 0 |
|-----|---|
| 0   | 0 |
| °   | 0 |
| 0   | ٥ |
| 0   | 0 |
| 0   | 0 |
| 0   | 0 |
| 0   | 0 |
| · · | 0 |
| 0   | 0 |

## **Portland Suite Complementing Furniture**

Portland Seat 1800L With Optional Armrests

Portland Seat AC 1800L

Portland Bench 1800L With Optional Armrests

Portland Bench AC 1800L

Portland Picnic Set 1800L