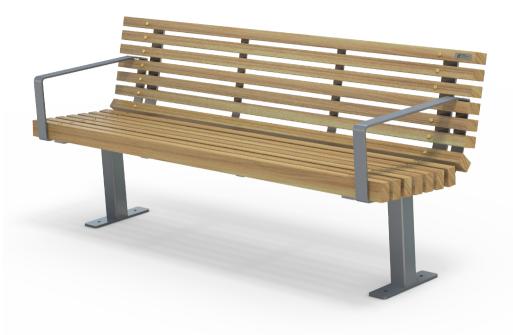

Colours / finishes shown are indicative only and may differ in reality. Bench shown with optional screw fixed armrests.

| 0   | 0 |
|-----|---|
| 0   | 0 |
| °   | 0 |
| 0   | ٥ |
| 0   | 0 |
| 0   | 0 |
| 0   | 0 |
| 0   | 0 |
| · · | 0 |
| 0   | 0 |

## **Portland Suite Complementing Furniture**

Portland Seat 1800L With Optional Armrests

Portland Seat AC 1800L

Portland Bench 1800L With Optional Armrests

Portland Bench AC 1800L

Portland Picnic Set 1800L