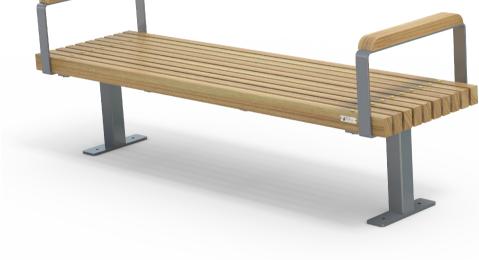

Colours / finishes shown are indicative only and may differ in reality. Bench shown with optional screw fixed armrests.

| 0   | 0 |
|-----|---|
| 0   | 0 |
| °   | 0 |
| 0   | ٥ |
| 0   | 0 |
| 0   | 0 |
| 0   | 0 |
| 0   | 0 |
| · · | 0 |
| 0   | 0 |

- Post plant or surface mounted
- Screw fixed armrests can be retro-fitted to existing seats
- Skate deterrents

• Part of the 'Portland' furniture suite. Made to order and can be customised to suit clients requirements. • Furniture is not supplied with installation instructions, install fastenings or footing details. These are to