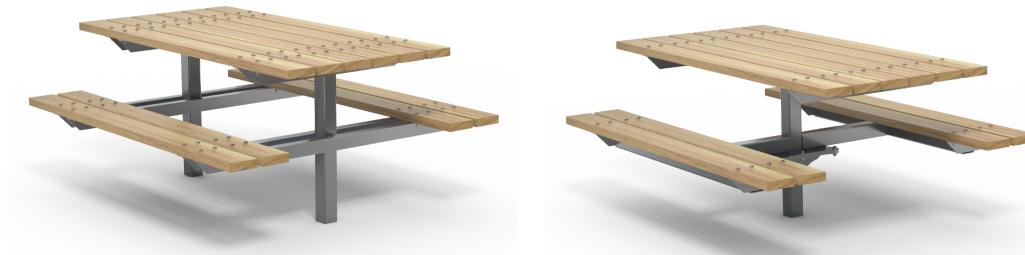

## **Portland Suite Complementing Furniture**

Portland Seat 1800L With Optional Armrests

Portland Seat AC 1800L

Portland Bench 1800L With Optional Armrests

Portland Bench AC 1800L

Portland Picnic Set 1800L

Portland Picnic Set AC Single Leg 1800L

© Fel Group Ltd | www.streetfurniture.co.nz