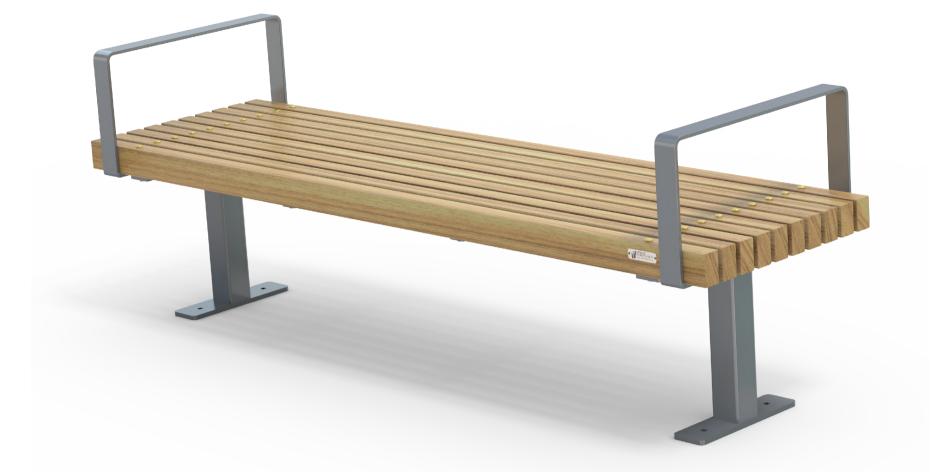

Colours / finishes shown are indicative only and may differ in reality. Bench shown with optional screw fixed armrests.

| 0   | 0 |
|-----|---|
| 0   | 0 |
| °   | 0 |
| 0   | ٥ |
| 0   | 0 |
| 0   | 0 |
| 0   | 0 |
| 0   | 0 |
| · · | 0 |
| 0   | 0 |

## FINISHES

• 1800L x 420H x 500D as standard

## **FINISH OPTIONS**

• 45Kg

| Timber (Hardwood)    | <ul> <li>Vitex as standard</li> <li>Other species available on request</li> </ul> | • Un-sealed (Natural) as standard   | <ul> <li>Penetrating oil / Graffiti guard /<br/>Clear sealant</li> </ul> |
|----------------------|-----------------------------------------------------------------------------------|-------------------------------------|--------------------------------------------------------------------------|
| Steelwork            | Mild steel                                                                        | Hot dip galvanised and powdercoated | Custom paint options                                                     |
| Hardware / Fasteners | • Stainless steel with brass cap nuts                                             |                                     |                                                                          |
|                      | OPTIONS                                                                           | DIMENSIONS                          | WEIGHT                                                                   |