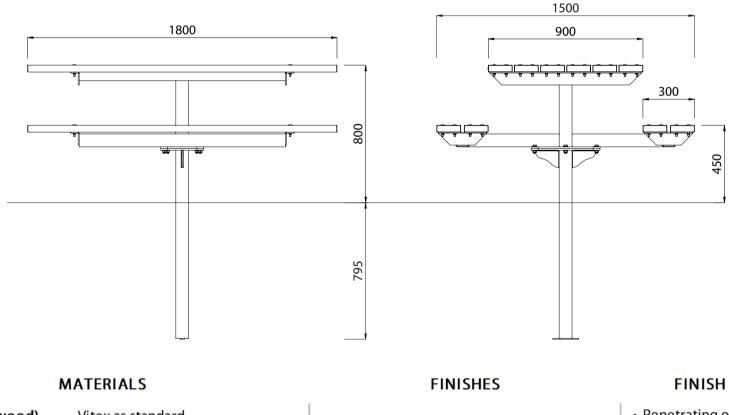

Colours / finishes shown are indicative only and may differ in reality.

Timber (Hardwood)

Vitex as standard
 Other species available on request

Un-sealed (Natural) as standard

**FINISH OPTIONS** 

• Penetrating oil / Graffiti guard / Clear sealant

Part of the 'Portland' furniture suite. Made to order and can be customised to suit clients requirements.
Furniture is not supplied with installation instructions, install fastenings or footing details. These are to be specified and determined by the installing contractor for the specific requirements of each site.

## **Portland Suite Complementing Furniture**

Portland Seat 1800L With Optional Armrests

Portland Seat AC 1800L

Portland Bench 1800L With Optional Armrests

Portland Bench AC 1800L

Portland Picnic Set 1800L

Portland Picnic Set AC Single Leg 1800L

© Fel Group Ltd | www.streetfurniture.co.nz