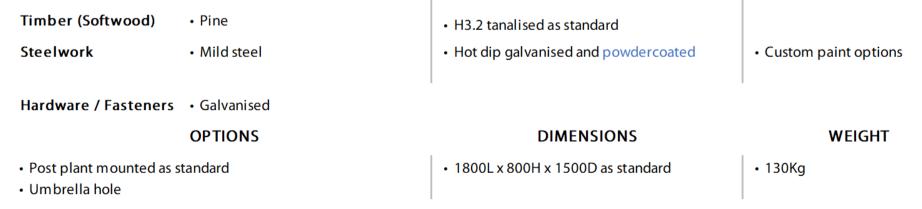

Colours / finishes shown are indicative only and may differ in reality.

Timber (Hardwood)

Vitex as standard
 Other species available on request

Un-sealed (Natural) as standard

**FINISH OPTIONS** 

• Penetrating oil / Graffiti guard / Clear sealant

Part of the 'Portland' furniture suite. Made to order and can be customised to suit clients requirements.
Furniture is not supplied with installation instructions, install fastenings or footing details. These are to be specified and determined by the installing contractor for the specific requirements of each site.