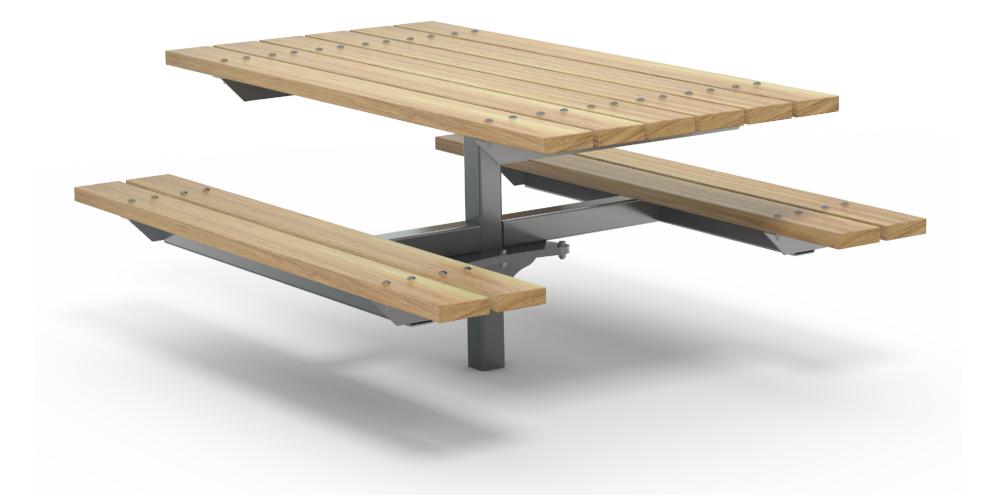

Part of the 'Portland' furniture suite. Made to order and can be customised to suit clients requirements.
Furniture is not supplied with installation instructions, install fastenings or footing details. These are to be specified and determined by the installing contractor for the specific requirements of each site.

## **Portland Suite Complementing Furniture**

Portland Seat 1800L With Optional Armrests

Portland Seat AC 1800L

Portland Bench 1800L With Optional Armrests

Portland Bench AC 1800L

Portland Picnic Set 1800L