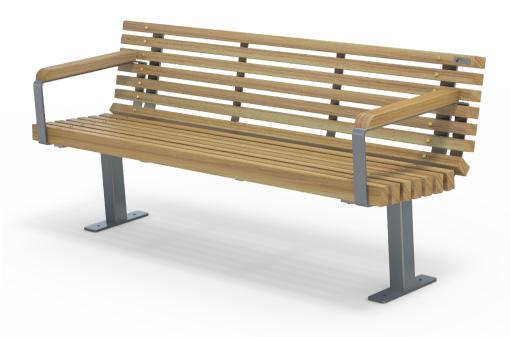

## **Portland Suite Complementing Furniture**

Portland Seat 1800L With Optional Armrests

Portland Seat AC 1800L

Portland Bench 1800L With Optional Armrests

Portland Bench AC 1800L

Portland Picnic Set 1800L