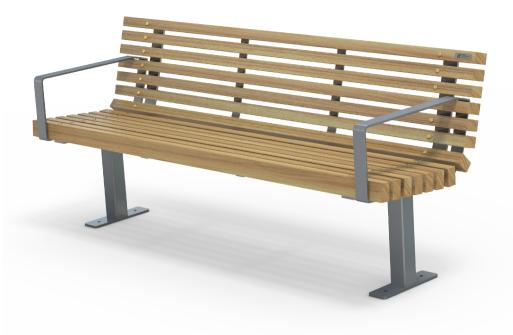

## **Portland Suite Complementing Furniture**

Portland Seat 1800L With Optional Armrests

Portland Seat AC 1800L

Portland Bench 1800L With Optional Armrests

Portland Bench AC 1800L

Portland Picnic Set 1800L