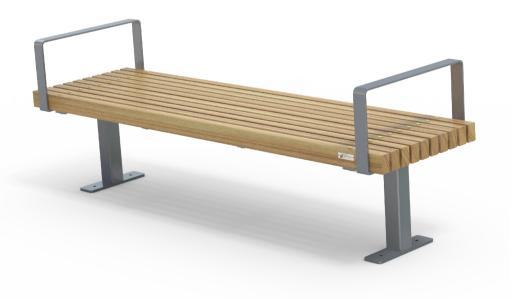

## **Portland Suite Complementing Furniture**

Portland Seat 1800L With Optional Armrests

Portland Seat AC 1800L

Portland Bench 1800L With Optional Armrests

Portland Bench AC 1800L

Portland Picnic Set 1800L