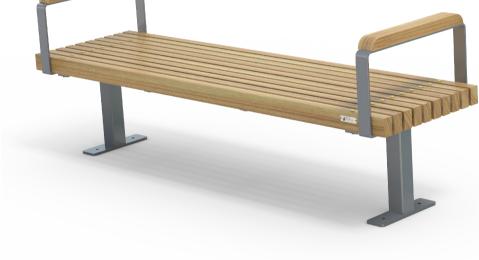

## **Portland Suite Complementing Furniture**

Portland Seat 1800L With Optional Armrests

Portland Seat AC 1800L

Portland Bench 1800L With Optional Armrests

Portland Bench AC 1800L

Portland Picnic Set 1800L