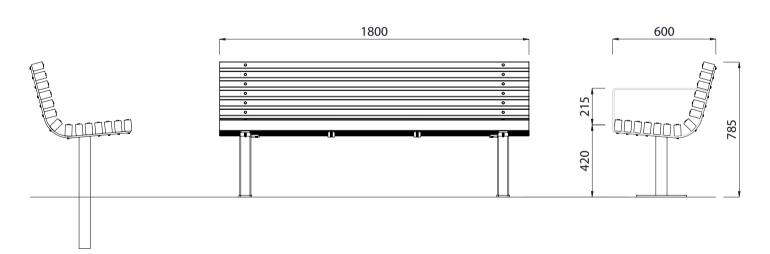

## **FINISHES**

• Un-sealed (Natural) as standard

• 1800L x 785H x 600D as standard

- Hot dip galvanised and powdercoated

**DIMENSIONS** 