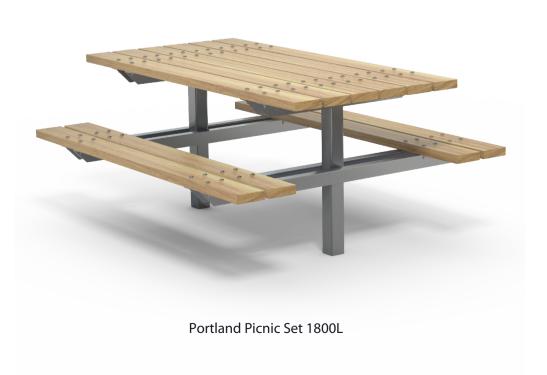

OPTIONS**

- · Post plant or surface mounted
- Welded armrests legacy design
- Screw fixed armrests can be retro-fitted to existing seats
- Skate deterrents

## **FINISHES**

• Un-sealed (Natural) as standard

• 1800L x 785H x 600D as standard

- Hot dip galvanised and powdercoated

**DIMENSIONS** 

## **FINISH OPTIONS**

- Penetrating oil / Graffiti guard / Clear sealant
  - Custom paint options

#### **WEIGHT**

• 75Kg

- Part of the 'Portland' furniture suite. Made to order and can be customised to suit clients requirements.
- Furniture is not supplied with installation instructions, install fastenings or footing details. These are to be specified and determined by the installing contractor for the specific requirements of each site.

# Portland Suite Complementing Furniture