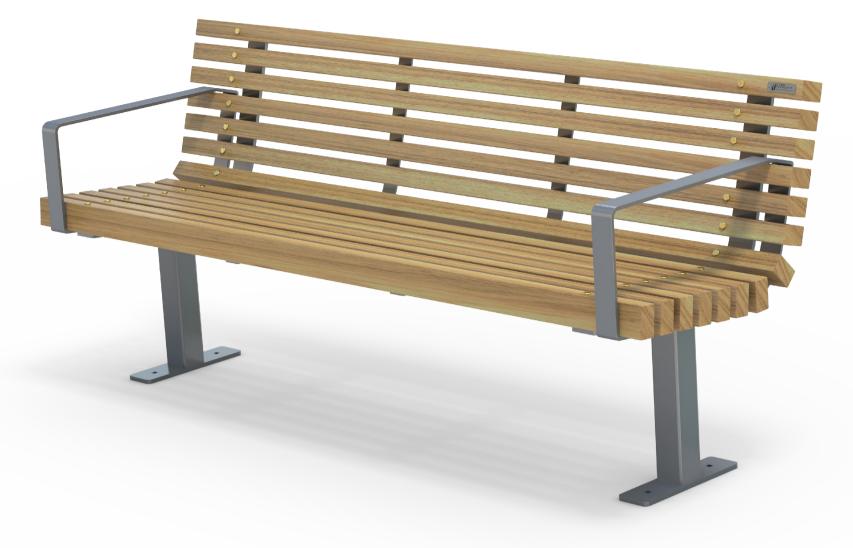

Colours / finishes shown are indicative only and may differ in reality. Seat shown with optional screw fixed armrests.

### **OPTIONS**

- · Post plant or surface mounted
- Welded armrests legacy design
- Screw fixed armrests can be retro-fitted to existing seats
- Skate deterrents