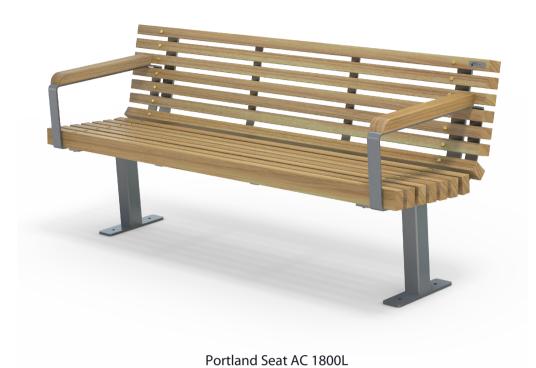

Colours / finishes shown are indicative only and may differ in reality. Seat shown with optional screw fixed armrests.

### **OPTIONS**

- · Post plant or surface mounted
- Welded armrests legacy design
- Screw fixed armrests can be retro-fitted to existing seats
- Skate deterrents

## **FINISHES**

• Un-sealed (Natural) as standard

• 1800L x 785H x 600D as standard

- Hot dip galvanised and powdercoated

**DIMENSIONS** 