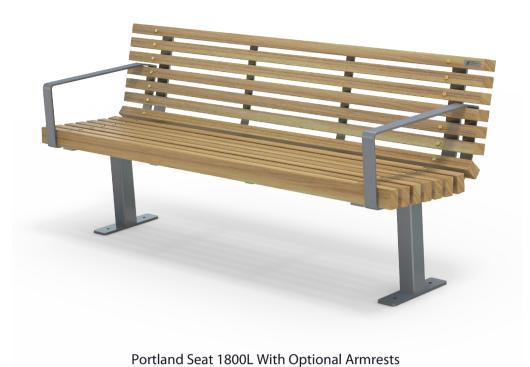

Colours / finishes shown are indicative only and may differ in reality. Seat shown with optional screw fixed armrests.

### **OPTIONS**

- · Post plant or surface mounted
- Welded armrests legacy design
- Screw fixed armrests can be retro-fitted to existing seats
- Skate deterrents