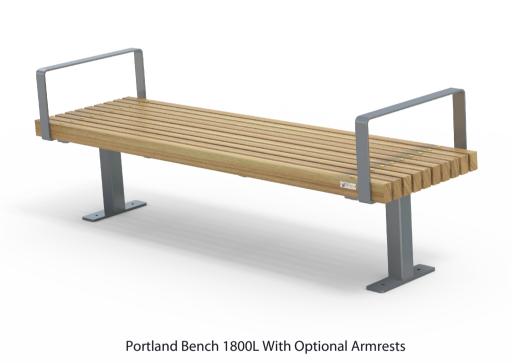

### **OPTIONS**

- · Post plant or surface mounted
- Welded armrests legacy design
- Screw fixed armrests can be retro-fitted to existing seats
- Skate deterrents

## **FINISHES**

• Un-sealed (Natural) as standard

• 1800L x 785H x 600D as standard

- Hot dip galvanised and powdercoated

**DIMENSIONS** 