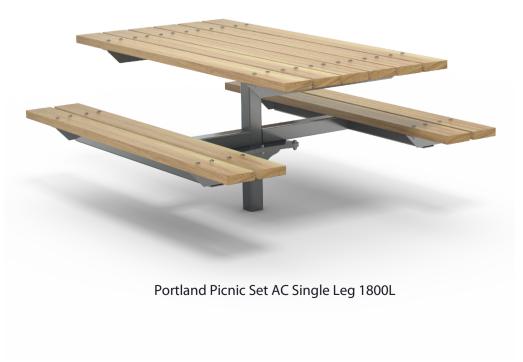

### **MATERIALS**

Timber (Hardwood) • Vitex as standard

Other species available on request

Steelwork Mild steel

Hardware / Fasteners • Stainless steel with brass cap nuts

### **OPTIONS**

- · Post plant or surface mounted
- Welded armrests legacy design
- Screw fixed armrests can be retro-fitted to existing seats
- Skate deterrents

## **FINISHES**

• Un-sealed (Natural) as standard

• 1800L x 785H x 600D as standard

- Hot dip galvanised and powdercoated

**DIMENSIONS** 

## **FINISH OPTIONS**

- Penetrating oil / Graffiti guard / Clear sealant
  - Custom paint options

#### **WEIGHT**

• 75Kg

- Part of the 'Portland' furniture suite. Made to order and can be customised to suit clients requirements.
- Furniture is not supplied with installation instructions, install fastenings or footing details. These are to be specified and determined by the installing contractor for the specific requirements of each site.