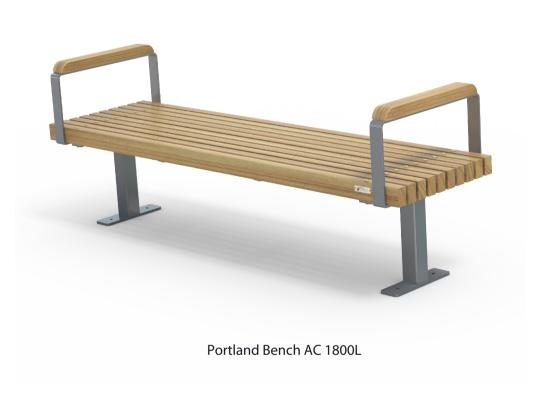

### **OPTIONS**

- · Post plant or surface mounted
- Welded armrests legacy design
- Screw fixed armrests can be retro-fitted to existing seats
- Skate deterrents

## **FINISHES**

• Un-sealed (Natural) as standard

• 1800L x 785H x 600D as standard

- Hot dip galvanised and powdercoated

**DIMENSIONS** 