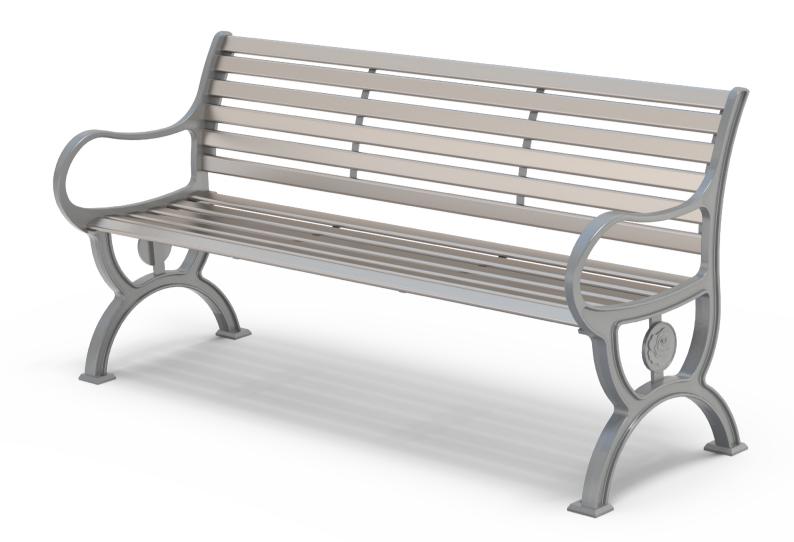

## Rose Garden Seat Steel Slats

Colours / finishes shown are indicative only and may differ in reality.

MATERIALS FINISHES FINISH OPTIONS

**Steelwork** • Cast iron leg frames

• Steel slats

• Powdercoated as standard

Custom paint options

Hardware / Fasteners • Stainless steel

OPTIONS DIMENSIONS WEIGHT

• Plant mounted with inserts or surface mounted

• 1850L x 890H x 670D as standard

• 65Kg

• Skate deterrents

- Made to order and can be customised to suit clients requirements.
- Furniture is not supplied with installation instructions, install fastenings or footing details. These are to be specified and determined by the installing contractor for the specific requirements of each site.