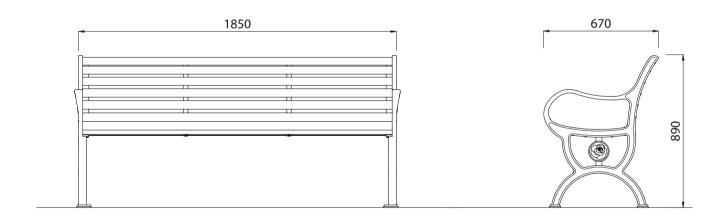

Custom paint options

Hardware / Fasteners • Stainless steel

OPTIONS DIMENSIONS WEIGHT

• Plant mounted with inserts or surface mounted

• 1850L x 890H x 670D as standard

• 65Kg

• Skate deterrents

- Made to order and can be customised to suit clients requirements.
- Furniture is not supplied with installation instructions, install fastenings or footing details. These are to be specified and determined by the installing contractor for the specific requirements of each site.