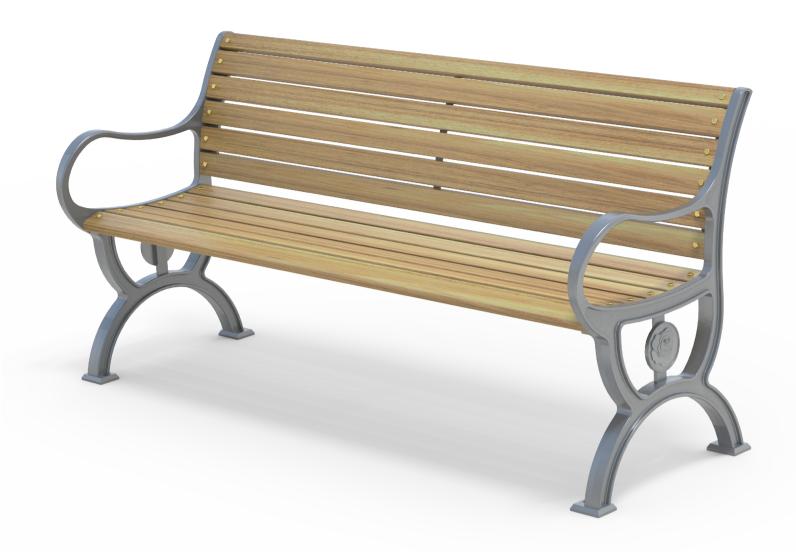

# Rose Garden Seat Timber Slats

Colours / finishes shown are indicative only and may differ in reality.

### Vitex as standard

Other species available on request

**Steelwork** • Cast iron leg frames

**Hardware / Fasteners** • Stainless steel with brass cap nuts

### OPTIONS

• Plant mounted with inserts or surface mounted

Skate deterrents

Timber (Hardwood)

#### **FINISHES**

- Un-sealed (Natural) as standard
- Powdercoated as standard

## • 90Kg

 Penetrating oil / Graffiti guard / Clear sealant

**WEIGHT** 

**FINISH OPTIONS** 

- Custom paint options
- Made to order and can be customised to suit clients requirements.
- Furniture is not supplied with installation instructions, install fastenings or footing details. These are to be specified and determined by the installing contractor for the specific requirements of each site.