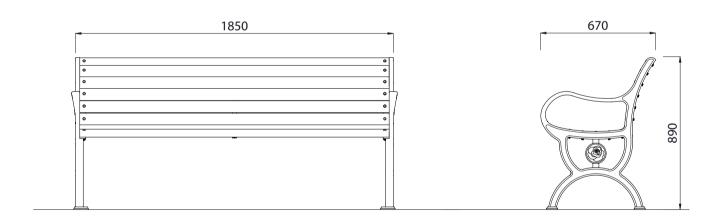

# Rose Garden Seat Timber Slats





Colours / finishes shown are indicative only and may differ in reality.





#### **MATERIALS**

### Vitex as standard

Other species available on request

**Steelwork** • Cast iron leg frames

**Hardware / Fasteners** • Stainless steel with brass cap nuts

### OPTIONS

• Plant mounted with inserts or surface mounted

Skate deterrents

Timber (Hardwood)

#### **FINISHES**

- Un-sealed (Natural) as standard
- Powdercoated as standard

### **DIMENSIONS**

• 1850L x 890H x 670D as standard

## • 90Kg

 Penetrating oil / Graffiti guard / Clear sealant

**WEIGHT** 

**FINISH OPTIONS** 

- Custom paint options
- Made to order and can be customised to suit clients requirements.
- Furniture is not supplied with installation instructions, install fastenings or footing details. These are to be specified and determined by the installing contractor for the specific requireme