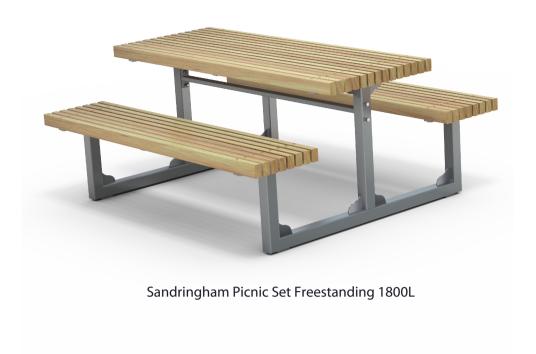

request

• Mild steel as standard

### Hardware / Fasteners • Stainless steel with brass cap nuts

**OPTIONS** 

Steelwork

• Post plant or surface mounted as standard

#### **FINISHES**

- Un-sealed (Natural) as standard

### Hot dip galvanised and powdercoated

**DIMENSIONS** 

#### **FINISH OPTIONS**

- Penetrating oil / Graffiti guard / Clear sealant
- Custom paint options

• 43Kg

- **WEIGHT**
- Part of the 'Sandringham' furniture suite. Made to order and can be customised to suit clients requirements.

• 1800L x 450H x 400D

• Furniture is not supplied with installation instructions, install fastenings or footing details. These are to be specified and determined by the installing contractor for the specific requirements of each site.

# Sandringham Suite Complementing Furniture