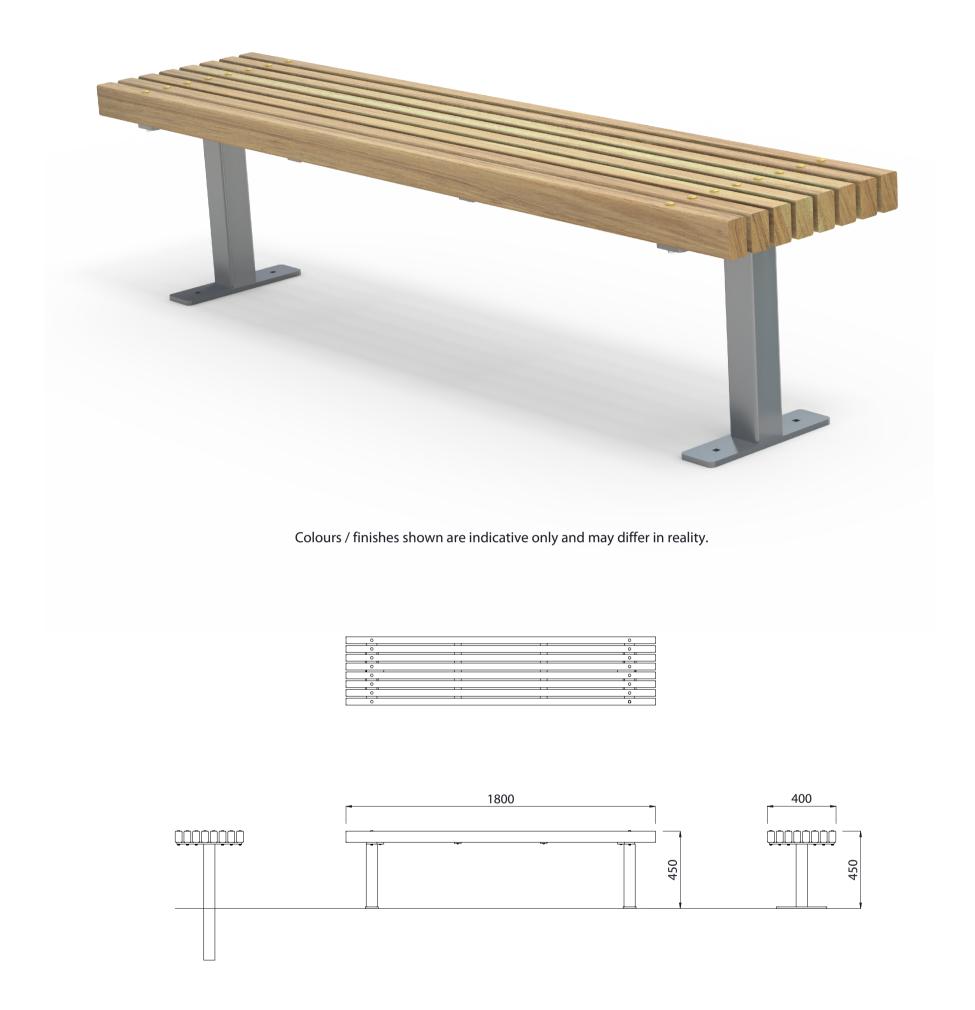

## Sandringham Bench

| MATERIALS |
|-----------|
|-----------|

#### Timber (Hardwood) Vitex as standard Other species available on request

• Mild steel as standard

### Hardware / Fasteners • Stainless steel with brass cap nuts

**OPTIONS** 

Steelwork

• Post plant or surface mounted as standard

#### **FINISHES**

- Un-sealed (Natural) as standard

### Hot dip galvanised and powdercoated

**DIMENSIONS** 

#### **FINISH OPTIONS**

- Penetrating oil / Graffiti guard / Clear sealant
- Custom paint options

• 43Kg

- **WEIGHT**
- Part of the 'Sandringham' furniture suite. Made to order and can be customised to suit clients requirements.

• 1800L x 450H x 400D

• Furniture is not supplied with installation instructions, install fastenings or footing details. These are to be specified and determined by the installing contractor for the specific requirements of each site.