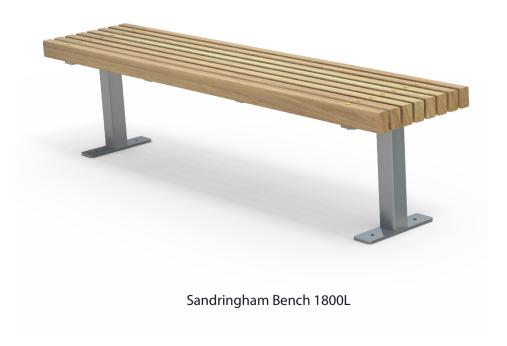

## Sandringham Bench

| MATERIALS |
|-----------|
|-----------|

#### Timber (Hardwood) Vitex as standard Other species available on request

• Mild steel as standard

### Hardware / Fasteners • Stainless steel with brass cap nuts

**OPTIONS** 

Steelwork

• Post plant or surface mounted as standard

#### **FINISHES**

- Un-sealed (Natural) as standard

### Hot dip galvanised and powdercoated

**DIMENSIONS** 

#### **FINISH OPTIONS**

- Penetrating oil / Graffiti guard / Clear sealant
- Custom paint options

• 43Kg

- **WEIGHT**
- Part of the 'Sandringham' furniture suite. Made to order and can be customised to suit clients requirements.

• 1800L x 450H x 400D

• Furniture is not supplied with installation instructions, install fastenings or footing details. These are to be specified and determined by the installing contractor for the specific requirements of each site.