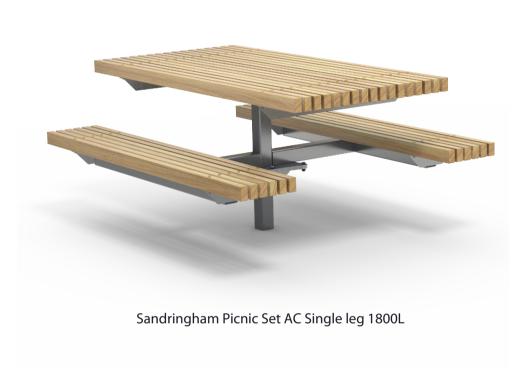

quest

• Mild steel as standard

### Hardware / Fasteners • Stainless steel with brass cap nuts

**OPTIONS** 

Steelwork

• Post plant or surface mounted as standard

#### **FINISHES**

- Un-sealed (Natural) as standard

### Hot dip galvanised and powdercoated

**DIMENSIONS** 

#### **FINISH OPTIONS**

- Penetrating oil / Graffiti guard / Clear sealant
- Custom paint options

• 43Kg

- **WEIGHT**
- Part of the 'Sandringham' furniture suite. Made to order and can be customised to suit clients requirements.

• 1800L x 450H x 400D

• Furniture is not supplied with installation instructions, install fastenings or footing details. These are to be specified and determined by the installing contractor for the specific requirements of each site.

# Sandringham Suite Complementing Furniture