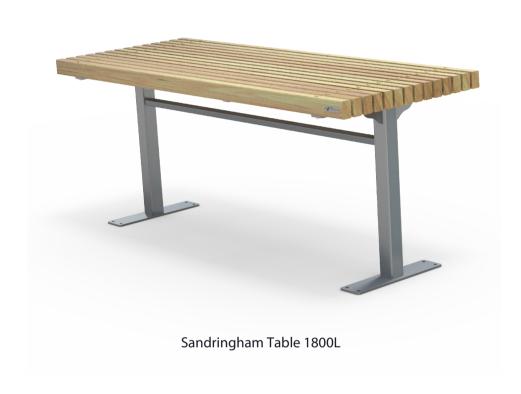

est

• Mild steel as standard

### Hardware / Fasteners • Stainless steel with brass cap nuts

**OPTIONS** 

Steelwork

• Post plant or surface mounted as standard

#### **FINISHES**

- Un-sealed (Natural) as standard

### Hot dip galvanised and powdercoated

**DIMENSIONS** 

#### **FINISH OPTIONS**

- Penetrating oil / Graffiti guard / Clear sealant
- Custom paint options

• 43Kg

- **WEIGHT**
- Part of the 'Sandringham' furniture suite. Made to order and can be customised to suit clients requirements.

• 1800L x 450H x 400D

• Furniture is not supplied with installation instructions, install fastenings or footing details. These are to be specified and determined by the installing contractor for the specific requirements of each site.

# Sandringham Suite Complementing Furniture