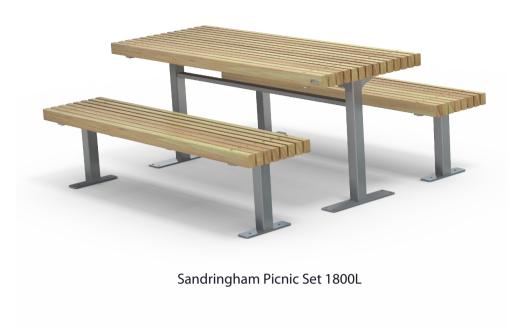

n request

• Mild steel as standard

### Hardware / Fasteners • Stainless steel with brass cap nuts

**OPTIONS** 

Steelwork

• Post plant or surface mounted as standard

#### **FINISHES**

- Un-sealed (Natural) as standard

### Hot dip galvanised and powdercoated

**DIMENSIONS** 

#### **FINISH OPTIONS**

- Penetrating oil / Graffiti guard / Clear sealant
- Custom paint options

• 43Kg

- **WEIGHT**
- Part of the 'Sandringham' furniture suite. Made to order and can be customised to suit clients requirements.

• 1800L x 450H x 400D

• Furniture is not supplied with installation instructions, install fastenings or footing details. These are to be specified and determined by the installing contractor for the specific requirements of each site.

# Sandringham Suite Complementing Furniture