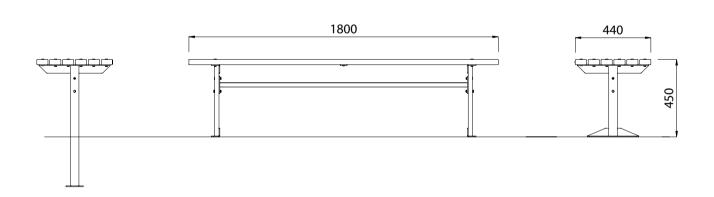

• 1800L x 450H x 440D as standard

• 25Kg

Skate deterrents

Steelwork

- Made to order and can be customised to suit clients requirements.
- Furniture is not supplied with installation instructions, install fastenings or footing details. These are to be specified and determined by the installing contractor for the specific requirements of each site.