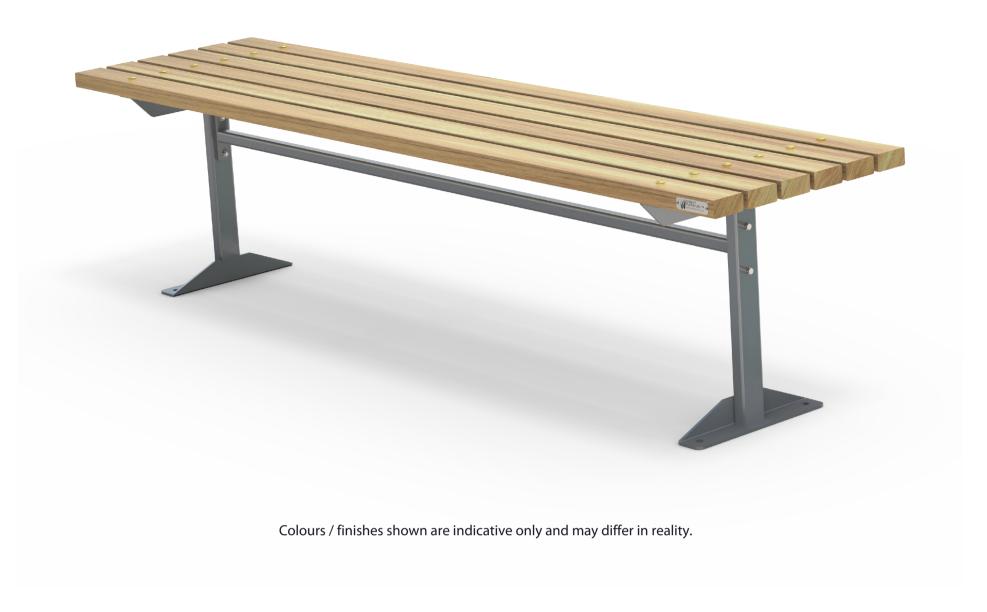

## **FINISH OPTIONS MATERIALS FINISHES** • Penetrating oil / Graffiti guard / · Vitex as standard • Un-sealed (Natural) as standard

Timber (Hardwood)

Other species available on request

• Mild steel as standard

• Hot dip galvanised and powdercoated

**DIMENSIONS** 

Clear sealant

**WEIGHT** 

Custom paint options

Hardware / Fasteners • Stainless steel with brass cap nuts

**OPTIONS** 

• Post plant / surface mounted or freestanding

• 1800L x 450H x 440D as standard

• 25Kg

Skate deterrents

Steelwork

- Made to order and can be customised to suit clients requirements.
- Furniture is not supplied with installation instructions, install fastenings or footing details. These are to be specified and determined by the installing contractor for the specific requirements of each site.