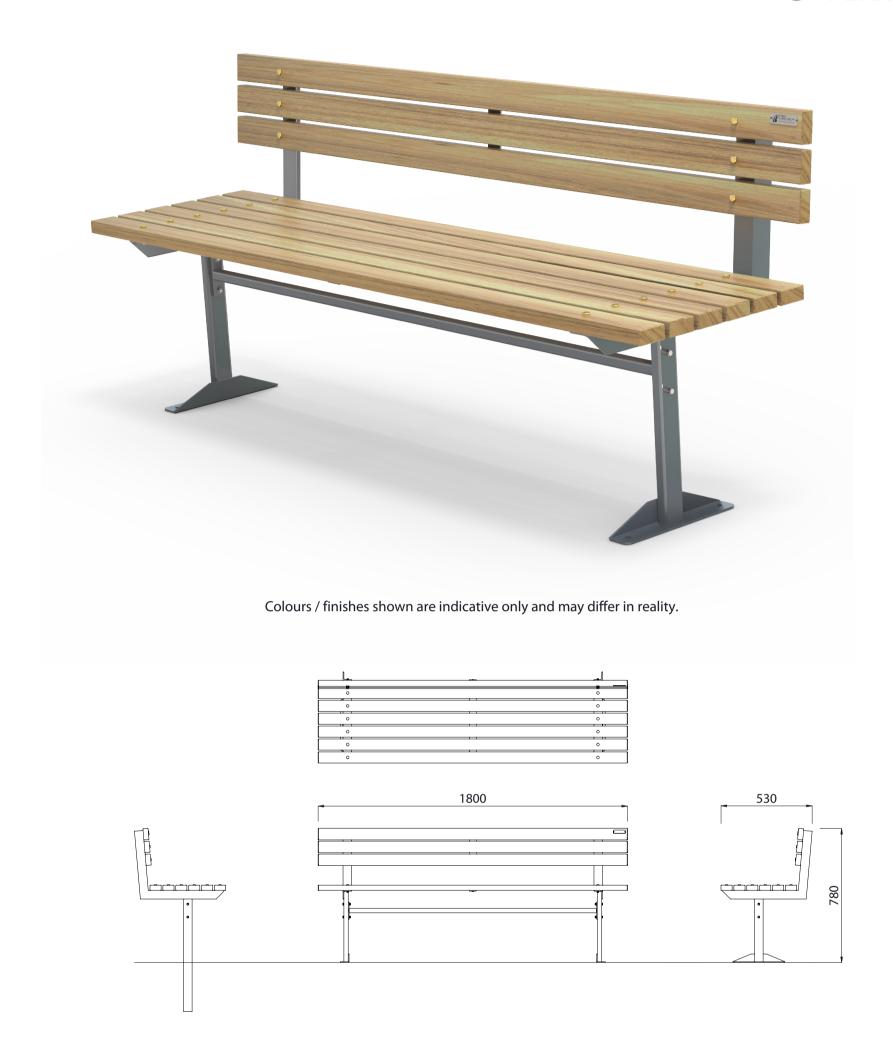

### **MATERIALS**

Timber (Hardwood)

Vitex as standard

Other species available on request

Steelwork

Mild steel as standard

Hardware / Fasteners • Stainless steel with brass cap nuts

## **OPTIONS**

• Post plant or surface mounted Skate deterrents

### **FINISHES**

• Un-sealed (Natural) as standard

· Hot dip galvanised and powdercoated

# **DIMENSIONS**

• 1800L x 780H x 530D as standard

#### **FINISH OPTIONS**

- Penetrating oil / Graffiti guard / Clear sealant
- Custom paint options

• 35Kg

**WEIGHT** 

- Made to order and can be customised to suit clients requirements.
- Furniture is not supplied with installation instructions, install fastenings or footing details. These are to be specified and determined by the installing contractor for the specific requirements of each sit