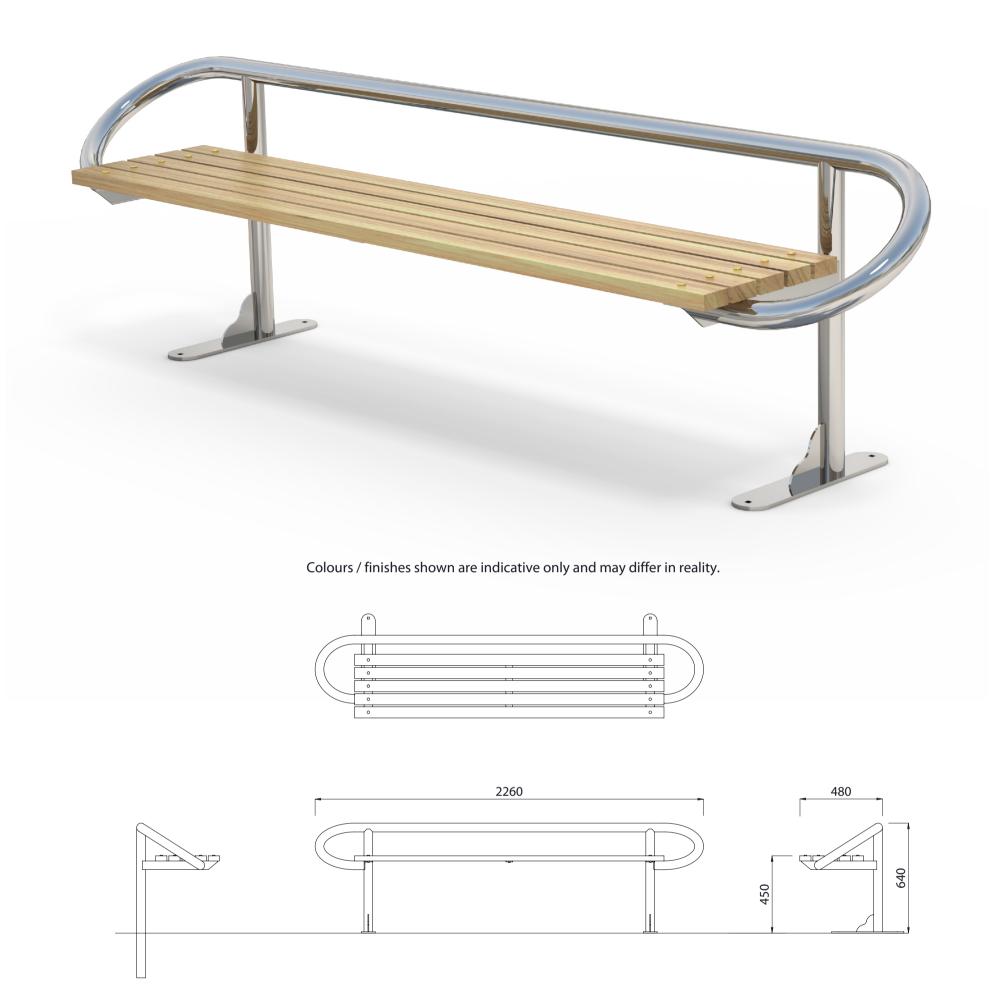

## **DIMENSIONS**

• 2260L x 640H x 480D as standard

WEIGHT

• 31Kg

- Made to order and can be customised to suit clients requirements.
- Furniture is not supplied with installation instructions, install fastenings or footing details. These are to be specified and determined by the installing contractor for the specific requirements of each site.