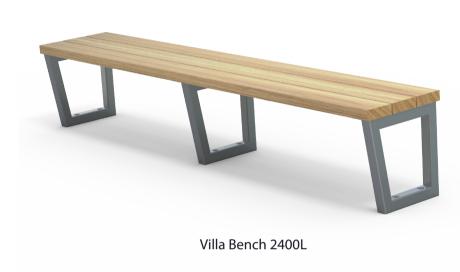

## DIMENSIONS WEIGHT

• 40Kg

60Kg

• Part of the 'Villa' furniture suite. Made to order and can be customised to suit clients requirements.

• 1800L x 455H x 430D

2400L x 455H x 430D

• Furniture is not supplied with installation instructions, install fastenings or footing details. These are to be specified and determined by the installing contractor for the specific requirements of each site.