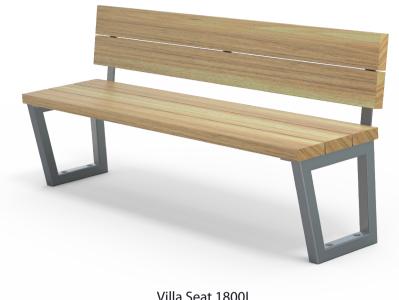

ld steel as standard

Hardware / Fasteners • Stainless steel

### 1033 31001

• Plant mounted with inserts, surface mounted or freestanding

**OPTIONS** 

Skate deterrents

Steelwork

• Un-sealed (Natural) as standard

Hot dip galvanised and powdercoated

## FINISHES FINISH OPTIONS

- Penetrating oil / Graffiti guard / Clear sealant
- Custom paint options

## DIMENSIONS WEIGHT

• 40Kg

60Kg

• Part of the 'Villa' furniture suite. Made to order and can be customised to suit clients requirements.

• 1800L x 455H x 430D

2400L x 455H x 430D

• Furniture is not supplied with installation instructions, install fastenings or footing details. These are to be specified and determined by the installing contractor for the specific requirements of each site.

# Villa Suite Complementing Furniture