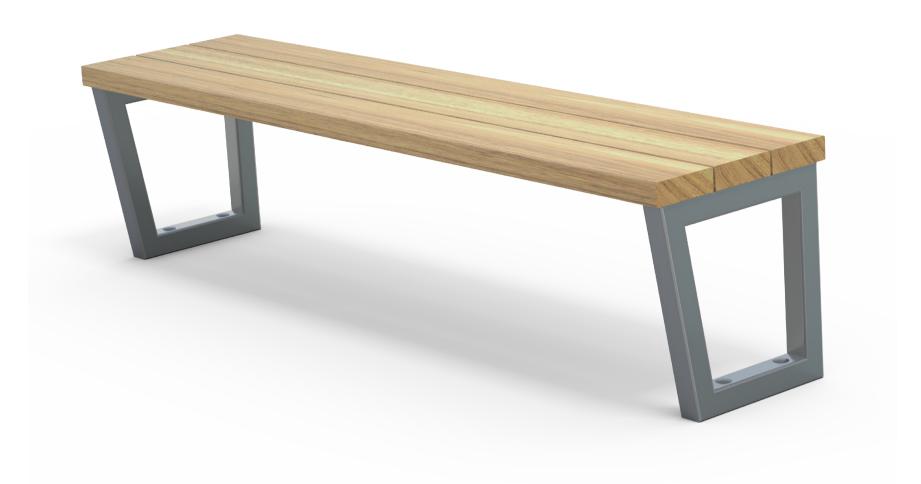

# Villa Bench 1800mm Long

Colours / finishes shown are indicative only and may differ in reality.