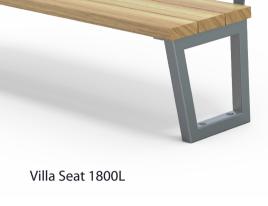

# Villa Bench 1800mm Long

Colours / finishes shown are indicative only and may differ in reality.

## DIMENSIONS WEIGHT

• 40Kg

60Kg

• Part of the 'Villa' furniture suite. Made to order and can be customised to suit clients requirements.

• 1800L x 455H x 430D

2400L x 455H x 430D

• Furniture is not supplied with installation instructions, install fastenings or footing details. These are to be specified and determined by the installing contractor for the specific requirements of each site.