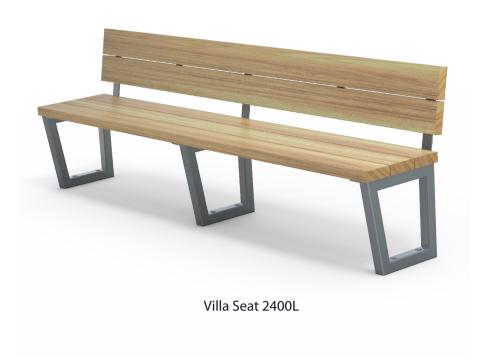

## DIMENSIONS WEIGHT

• 40Kg

60Kg

• Part of the 'Villa' furniture suite. Made to order and can be customised to suit clients requirements.

• 1800L x 455H x 430D

2400L x 455H x 430D

• Furniture is not supplied with installation instructions, install fastenings or footing details. These are to be specified and determined by the installing contractor for the specific requirements of each site.