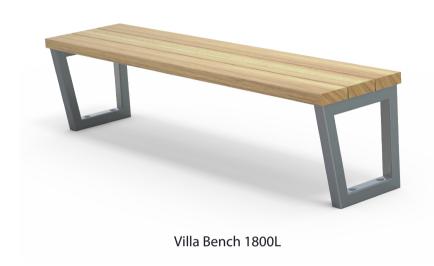

# Villa Bench 1800mm Long

Colours / finishes shown are indicative only and may differ in reality.

## DIMENSIONS WEIGHT

• 40Kg

60Kg

• Part of the 'Villa' furniture suite. Made to order and can be customised to suit clients requirements.

• 1800L x 455H x 430D

2400L x 455H x 430D

• Furniture is not supplied with installation instructions, install fastenings or footing details. These are to be specified and determined by the installing contractor for the specific requirements of each site.