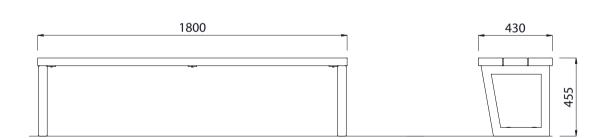

## DIMENSIONS WEIGHT

• 40Kg

60Kg

• Part of the 'Villa' furniture suite. Made to order and can be customised to suit clients requirements.

• 1800L x 455H x 430D

2400L x 455H x 430D

• Furniture is not supplied with installation instructions, install fastenings or footing details. These are to be specified and determined by the installing contractor for the specific requirements of each site.