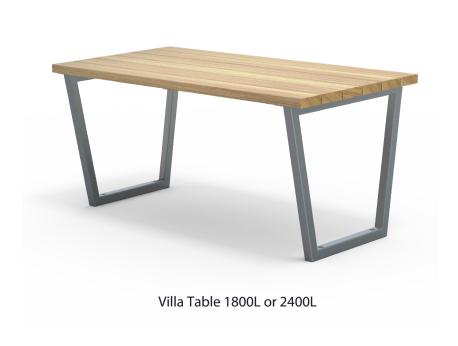

## **MATERIALS FINISHES FINISH OPTIONS** • Penetrating oil / Graffiti guard / · Vitex as standard • Un-sealed (Natural) as standard

• 1800L x 805H x 865D (Table)

• 1800L x 455H x 430D (Bench)

Timber (Hardwood)

Other species available on request

• Mild steel as standard

Hot dip galvanised and powdercoated

Clear sealant

Hardware / Fasteners • Stainless steel

Steelwork

Custom paint options

• 85Kg

• 40Kg (Each)

• Plant mounted with inserts, surface mounted or freestanding

**OPTIONS** 

**DIMENSIONS** 

**WEIGHT** 

- Part of the 'Villa' furniture suite. Made to order and can be customised to suit clients requirements.
- Furniture is not supplied with installation instructions, install fastenings or footing details. These are to be specified and determined by the installing contractor for the specific requirements of each site.