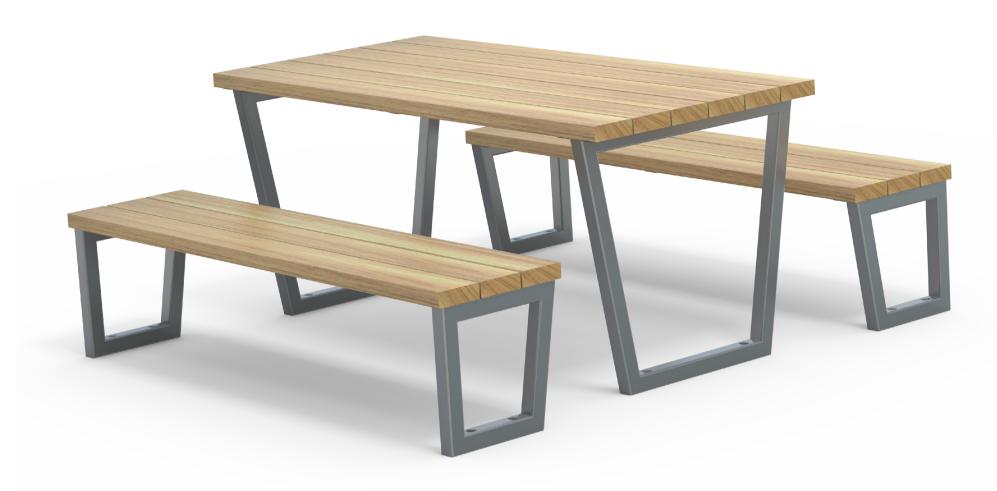

Colours / finishes shown are indicative only and may differ in reality.



## **MATERIALS FINISHES FINISH OPTIONS** • Penetrating oil / Graffiti guard / · Vitex as standard • Un-sealed (Natural) as standard

• 1800L x 805H x 865D (Table)

• 1800L x 455H x 430D (Bench)

Timber (Hardwood)

Other species available on request

• Mild steel as standard

Hot dip galvanised and powdercoated

Clear sealant

Hardware / Fasteners • Stainless steel

Steelwork

Custom paint options

• 85Kg

• 40Kg (Each)

• Plant mounted with inserts, surface mounted or freestanding

**OPTIONS** 

**DIMENSIONS** 

**WEIGHT** 

- Part of the 'Villa' furniture suite. Made to order and can be customised to suit clients requirements.
- Furniture is not supplied with installation instructions, install fastenings or footi