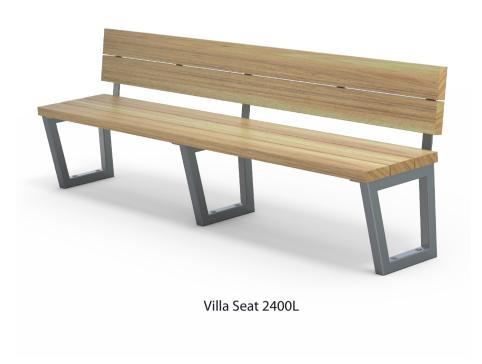

d • Un-sealed (Natural) as standard

• 1800L x 805H x 865D (Table)

• 1800L x 455H x 430D (Bench)

Timber (Hardwood)

Other species available on request

• Mild steel as standard

Hot dip galvanised and powdercoated

Clear sealant

Hardware / Fasteners • Stainless steel

Steelwork

Custom paint options

• 85Kg

• 40Kg (Each)

• Plant mounted with inserts, surface mounted or freestanding

**OPTIONS** 

**DIMENSIONS** 

**WEIGHT** 

- Part of the 'Villa' furniture suite. Made to order and can be customised to suit clients requirements.
- Furniture is not supplied with installation instructions, install fastenings or footing details. These are to be specified and determined by the installing contractor for the specific requirements of each site.

## Villa Suite Complementing Furniture