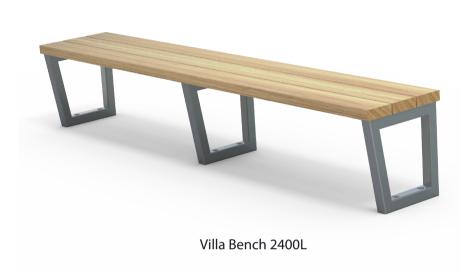

Un-sealed (Natural) as standard

• 1800L x 805H x 865D (Table)

• 1800L x 455H x 430D (Bench)

Timber (Hardwood)

Other species available on request

• Mild steel as standard

Hot dip galvanised and powdercoated

Clear sealant

Hardware / Fasteners • Stainless steel

Steelwork

Custom paint options

• 85Kg

• 40Kg (Each)

• Plant mounted with inserts, surface mounted or freestanding

**OPTIONS** 

**DIMENSIONS** 

**WEIGHT** 

- Part of the 'Villa' furniture suite. Made to order and can be customised to suit clients requirements.
- Furniture is not supplied with installation instructions, install fastenings or footing details. These are to be specified and determined by the installing contractor for the specific requirements of each site.

## Villa Suite Complementing Furniture