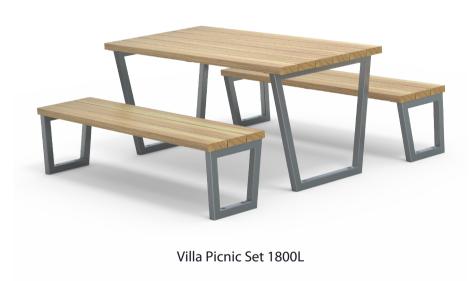

## **MATERIALS FINISHES FINISH OPTIONS** • Penetrating oil / Graffiti guard / · Vitex as standard • Un-sealed (Natural) as standard

• 1800L x 805H x 865D (Table)

• 1800L x 455H x 430D (Bench)

Timber (Hardwood)

• 40Kg (Each)

• Plant mounted with inserts, surface mounted or freestanding

**OPTIONS** 

**DIMENSIONS** 

**WEIGHT** 

- Part of the 'Villa' furniture suite. Made to order and can be customised to suit clients requirements.
- Furniture is not supplied with installation instructions, install fastenings or footing details. These are to be specified and determined by the installing contractor for the specific requirements of each site.

## Villa Suite Complementing Furniture