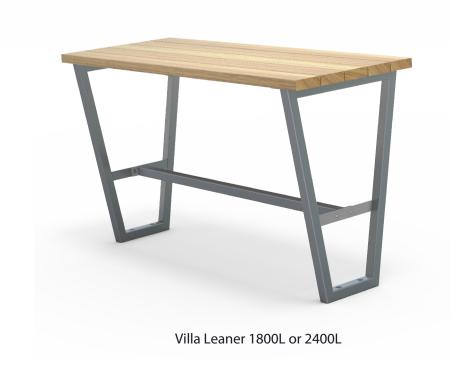

d (Natural) as standard

• 1800L x 805H x 865D (Table)

• 1800L x 455H x 430D (Bench)

Timber (Hardwood)

Other species available on request

• Mild steel as standard

Hot dip galvanised and powdercoated

Clear sealant

Hardware / Fasteners • Stainless steel

Steelwork

Custom paint options

• 85Kg

• 40Kg (Each)

• Plant mounted with inserts, surface mounted or freestanding

**OPTIONS** 

**DIMENSIONS** 

**WEIGHT** 

- Part of the 'Villa' furniture suite. Made to order and can be customised to suit clients requirements.
- Furniture is not supplied with installation instructions, install fastenings or footing details. These are to be specified and determined by the installing contractor for the specific requirements of each site.

## Villa Suite Complementing Furniture