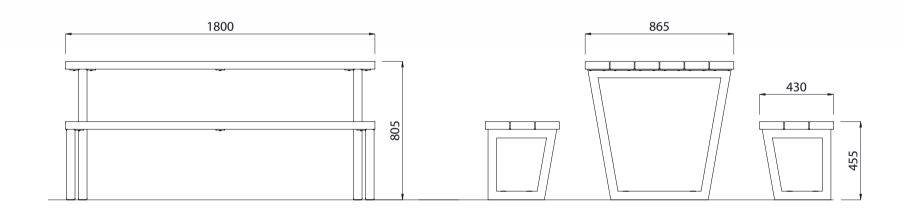

## **MATERIALS FINISHES FINISH OPTIONS** • Penetrating oil / Graffiti guard / · Vitex as standard • Un-sealed (Natural) as standard

• 1800L x 805H x 865D (Table)

• 1800L x 455H x 430D (Bench)

Timber (Hardwood)

• 40Kg (Each)

• Plant mounted with inserts, surface mounted or freestanding

**OPTIONS** 

**DIMENSIONS** 

**WEIGHT** 

- Part of the 'Villa' furniture suite. Made to order and can be customised to suit clients requirements.
- Furniture is not supplied with installation instructions, install fastenings or footing details. These are to be specified and determined by the installing contractor for the specific requirements of each site.