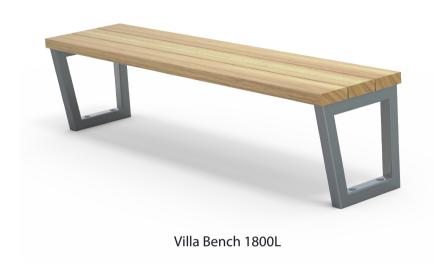

• Un-sealed (Natural) as standard

• 1800L x 805H x 865D (Table)

• 1800L x 455H x 430D (Bench)

Timber (Hardwood)

Other species available on request

• Mild steel as standard

Hot dip galvanised and powdercoated

Clear sealant

Hardware / Fasteners • Stainless steel

Steelwork

Custom paint options

• 85Kg

• 40Kg (Each)

• Plant mounted with inserts, surface mounted or freestanding

**OPTIONS** 

**DIMENSIONS** 

**WEIGHT** 

- Part of the 'Villa' furniture suite. Made to order and can be customised to suit clients requirements.
- Furniture is not supplied with installation instructions, install fastenings or footing details. These are to be specified and determined by the installing contractor for the specific requirements of each site.

## Villa Suite Complementing Furniture