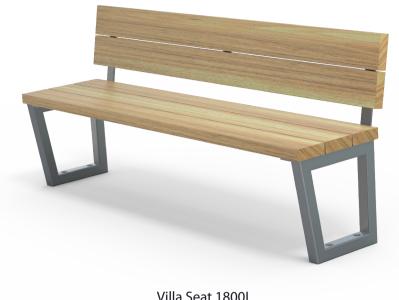

ndard • Un-sealed (Natural) as standard

• 1800L x 805H x 865D (Table)

• 1800L x 455H x 430D (Bench)

Timber (Hardwood)

Other species available on request

• Mild steel as standard

Hot dip galvanised and powdercoated

Clear sealant

Hardware / Fasteners • Stainless steel

Steelwork

Custom paint options

• 85Kg

• 40Kg (Each)

• Plant mounted with inserts, surface mounted or freestanding

**OPTIONS** 

**DIMENSIONS** 

**WEIGHT** 

- Part of the 'Villa' furniture suite. Made to order and can be customised to suit clients requirements.
- Furniture is not supplied with installation instructions, install fastenings or footing details. These are to be specified and determined by the installing contractor for the specific requirements of each site.

## Villa Suite Complementing Furniture