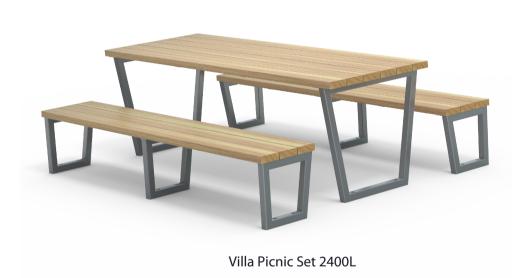

ealed (Natural) as standard

• 1800L x 805H x 865D (Table)

• 1800L x 455H x 430D (Bench)

Timber (Hardwood)

Other species available on request

• Mild steel as standard

Hot dip galvanised and powdercoated

Clear sealant

Hardware / Fasteners • Stainless steel

Steelwork

Custom paint options

• 85Kg

• 40Kg (Each)

• Plant mounted with inserts, surface mounted or freestanding

**OPTIONS** 

**DIMENSIONS** 

**WEIGHT** 

- Part of the 'Villa' furniture suite. Made to order and can be customised to suit clients requirements.
- Furniture is not supplied with installation instructions, install fastenings or footing details. These are to be specified and determined by the installing contractor for the specific requirements of each site.

## Villa Suite Complementing Furniture