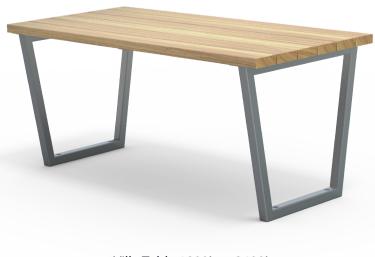

## Timber (Hardwood) • Vitex as standard

### **FINISH OPTIONS**

Penetrating oil / Graffiti guard /

|                                                             | Other species available on request | • On-sealed (Natural) as standard   | Clear sealant        |
|-------------------------------------------------------------|------------------------------------|-------------------------------------|----------------------|
| Steelwork                                                   | Mild steel as standard             | Hot dip galvanised and powdercoated | Custom paint options |
| Hardware / Fasteners                                        | Stainless steel                    |                                     |                      |
|                                                             | OPTIONS                            | DIMENSIONS                          | WEIGHT               |
| Plant mounted with inserts, surface mounted or freestanding |                                    | • 2400L x 805H x 865D (Table)       | • 105Kg              |

Part of the 'Villa' furniture suite. Made to order and can be customised to suit clients requirements.
Furniture is not supplied with installation instructions, install fastenings or footing details. These are to be specified and determined by the installing contractor for the specific requirements of each site.

# Villa Suite Complementing Furniture

Villa Seat 1800L

Villa Bench 1800L

Villa Bench 2400L

Villa Picnic Set 1800L

Villa Picnic Set 2400L

Villa Table 1800L or 2400L

Villa Leaner 1800L or 2400L