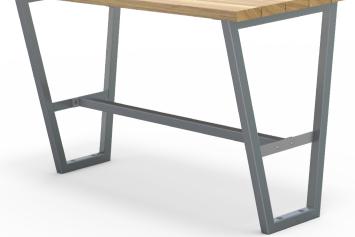

## Timber (Hardwood) • Vitex as standard

### **FINISH OPTIONS**

Penetrating oil / Graffiti guard /

|                                                             | Other species available on request | • On-sealed (Natural) as standard   | Clear sealant        |
|-------------------------------------------------------------|------------------------------------|-------------------------------------|----------------------|
| Steelwork                                                   | Mild steel as standard             | Hot dip galvanised and powdercoated | Custom paint options |
| Hardware / Fasteners                                        | Stainless steel                    |                                     |                      |
|                                                             | OPTIONS                            | DIMENSIONS                          | WEIGHT               |
| Plant mounted with inserts, surface mounted or freestanding |                                    | • 2400L x 805H x 865D (Table)       | • 105Kg              |

Part of the 'Villa' furniture suite. Made to order and can be customised to suit clients requirements.
Furniture is not supplied with installation instructions, install fastenings or footing details. These are to be specified and determined by the installing contractor for the specific requirements of each site.

# Villa Suite Complementing Furniture

Villa Seat 1800L

Villa Bench 1800L

Villa Bench 2400L

Villa Picnic Set 1800L

Villa Picnic Set 2400L

Villa Table 1800L or 2400L

Villa Leaner 1800L or 2400L