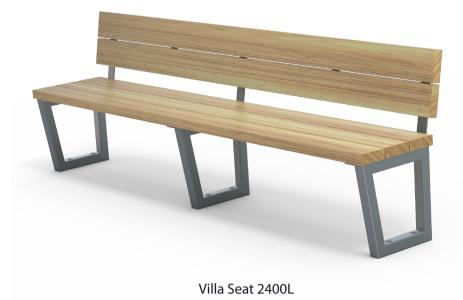

# Villa Suite Complementing Furniture

Villa Seat 1800L

Villa Bench 1800L

Villa Bench 2400L

Villa Picnic Set 1800L

Villa Picnic Set 2400L

Villa Table 1800L or 2400L

Villa Leaner 1800L or 2400L