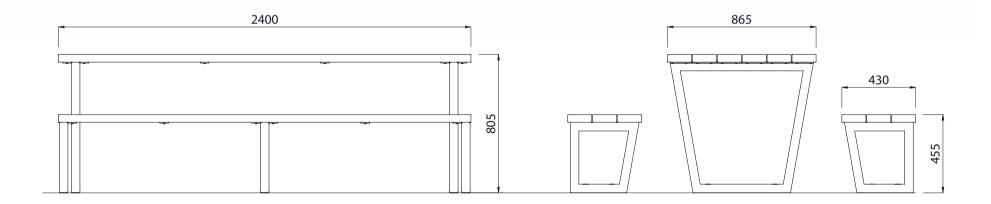

### **FINISH OPTIONS**

Penetrating oil / Graffiti guard /

|                                                             | Other species available on request | • On-sealed (Natural) as standard   | Clear sealant        |
|-------------------------------------------------------------|------------------------------------|-------------------------------------|----------------------|
| Steelwork                                                   | Mild steel as standard             | Hot dip galvanised and powdercoated | Custom paint options |
| Hardware / Fasteners                                        | Stainless steel                    |                                     |                      |
|                                                             | OPTIONS                            | DIMENSIONS                          | WEIGHT               |
| Plant mounted with inserts, surface mounted or freestanding |                                    | • 2400L x 805H x 865D (Table)       | • 105Kg              |