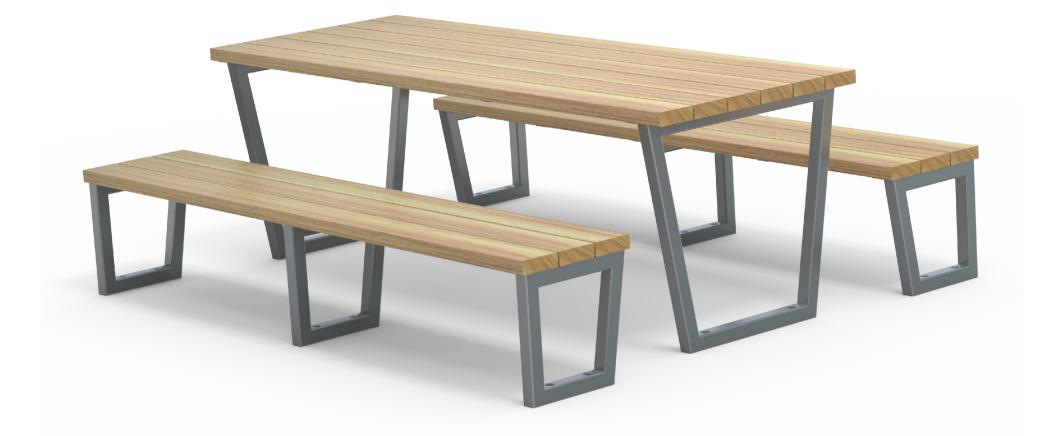

Part of the 'Villa' furniture suite. Made to order and can be customised to suit clients requirements.
Furniture is not supplied with installation instructions, install fastenings or footing details. These are to be specified and determined by the installing contractor for the specific requirements of each site.

# Villa Suite Complementing Furniture

Villa Seat 1800L

Villa Bench 1800L

Villa Bench 2400L

Villa Picnic Set 1800L

Villa Picnic Set 2400L

Villa Table 1800L or 2400L

Villa Leaner 1800L or 2400L