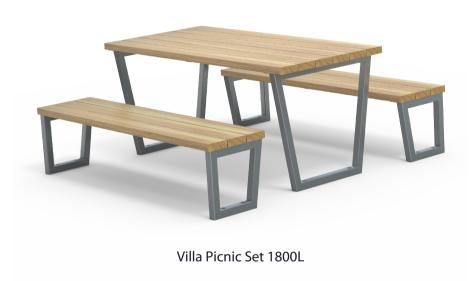

ard

Hardware / Fasteners • Stainless steel

### **OPTIONS**

• Plant mounted with inserts, surface mounted or freestanding

• Skate deterrents

Timber (Hardwood)

### FINISHES

• Un-sealed (Natural) as standard

Hot dip galvanised and powdercoated

## DIMENSIONS

• 1800L x 810H x 515D 2400L x 810H x 515D

#### **FINISH OPTIONS**

- Penetrating oil / Graffiti guard / Clear sealant
- Custom paint options

• 65Kg

90Kg

WEIGHT

- Part of the 'Villa' furniture suite. Made to order and can be customised to suit clients requirements.
- Furniture is not supplied with installation instructions, install fastenings or footing details. These are to be specified and determined by the installing contractor for the specific requirements of each site.

# Villa Suite Complementing Furniture