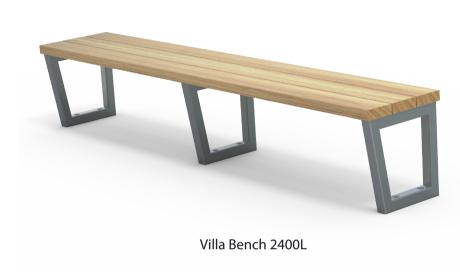

ndard

Hardware / Fasteners • Stainless steel

### **OPTIONS**

• Plant mounted with inserts, surface mounted or freestanding

• Skate deterrents

Timber (Hardwood)

### FINISHES

• Un-sealed (Natural) as standard

Hot dip galvanised and powdercoated

## DIMENSIONS

• 1800L x 810H x 515D 2400L x 810H x 515D

#### **FINISH OPTIONS**

- Penetrating oil / Graffiti guard / Clear sealant
- Custom paint options

• 65Kg

90Kg

WEIGHT

- Part of the 'Villa' furniture suite. Made to order and can be customised to suit clients requirements.
- Furniture is not supplied with installation instructions, install fastenings or footing details. These are to be specified and determined by the installing contractor for the specific requirements of each site.

# Villa Suite Complementing Furniture