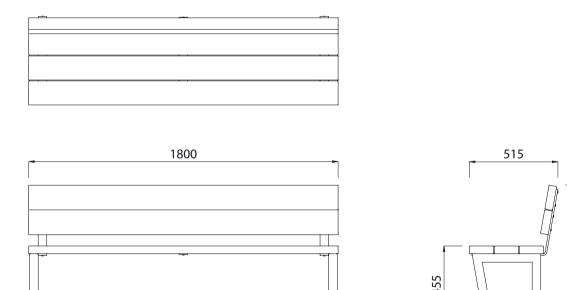

## Villa Seat 1800mm Long





Colours / finishes shown are indicative only and may differ in reality.



#### **MATERIALS**

Vitex as standard

Other species available on request

Steelwork • Mild steel as standard

Hardware / Fasteners • Stainless steel

### **OPTIONS**

• Plant mounted with inserts, surface mounted or freestanding

• Skate deterrents

Timber (Hardwood)

### FINISHES

• Un-sealed (Natural) as standard

Hot dip galvanised and powdercoated

## DIMENSIONS

• 1800L x 810H x 515D 2400L x 810H x 515D

#### **FINISH OPTIONS**

- Penetrating oil / Graffiti guard / Clear sealant
- Custom paint options

• 65Kg

90Kg

WEIGHT

- Part of the 'Villa' furniture suite. Made to order and can be customised to suit clients requirements.
- Furniture is not supplied with installation instructions, install fastenings or footing details. These are to be specified and determined by the installing