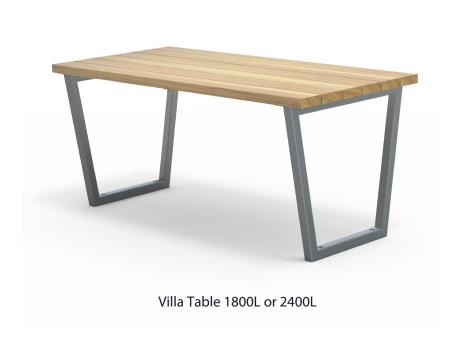

Hardware / Fasteners • Stainless steel

### **OPTIONS**

• Plant mounted with inserts, surface mounted or freestanding

• Skate deterrents

Timber (Hardwood)

### FINISHES

• Un-sealed (Natural) as standard

Hot dip galvanised and powdercoated

## DIMENSIONS

• 1800L x 810H x 515D 2400L x 810H x 515D

#### **FINISH OPTIONS**

- Penetrating oil / Graffiti guard / Clear sealant
- Custom paint options

• 65Kg

90Kg

WEIGHT

- Part of the 'Villa' furniture suite. Made to order and can be customised to suit clients requirements.
- Furniture is not supplied with installation instructions, install fastenings or footing details. These are to be specified and determined by the installing contractor for the specific requirements of each site.

# Villa Suite Complementing Furniture