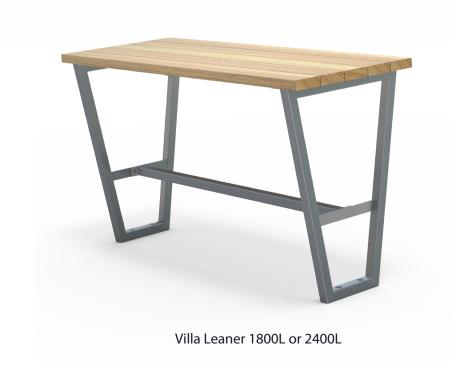

ardware / Fasteners • Stainless steel

### **OPTIONS**

• Plant mounted with inserts, surface mounted or freestanding

• Skate deterrents

Timber (Hardwood)

### FINISHES

• Un-sealed (Natural) as standard

Hot dip galvanised and powdercoated

## DIMENSIONS

• 1800L x 810H x 515D 2400L x 810H x 515D

#### **FINISH OPTIONS**

- Penetrating oil / Graffiti guard / Clear sealant
- Custom paint options

• 65Kg

90Kg

WEIGHT

- Part of the 'Villa' furniture suite. Made to order and can be customised to suit clients requirements.
- Furniture is not supplied with installation instructions, install fastenings or footing details. These are to be specified and determined by the installing contractor for the specific requirements of each site.

# Villa Suite Complementing Furniture