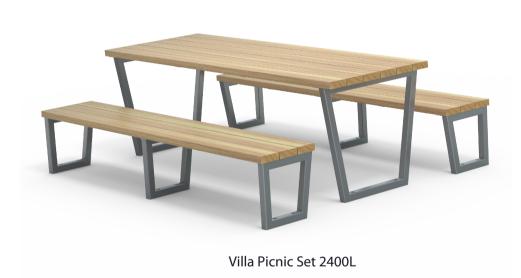

# Villa Suite Complementing Furniture

## DIMENSIONS

• 1800L x 810H x 515D 2400L x 810H x 515D