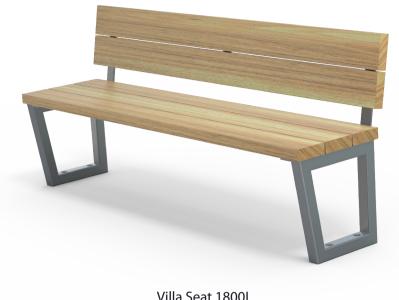

## Villa Seat 1800mm Long

Colours / finishes shown are indicative only and may differ in reality.