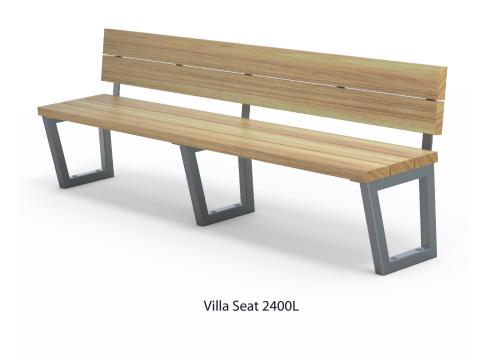

## Villa Seat 1800mm Long

Colours / finishes shown are indicative only and may differ in reality.

## DIMENSIONS

• 1800L x 810H x 515D 2400L x 810H x 515D