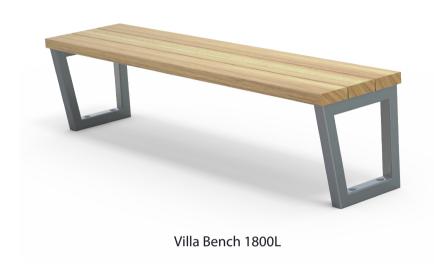

tandard

Hardware / Fasteners • Stainless steel

### **OPTIONS**

• Plant mounted with inserts, surface mounted or freestanding

• Skate deterrents

Timber (Hardwood)

### FINISHES

• Un-sealed (Natural) as standard

Hot dip galvanised and powdercoated

## DIMENSIONS

• 1800L x 810H x 515D 2400L x 810H x 515D

#### **FINISH OPTIONS**

- Penetrating oil / Graffiti guard / Clear sealant
- Custom paint options

• 65Kg

90Kg

WEIGHT

- Part of the 'Villa' furniture suite. Made to order and can be customised to suit clients requirements.
- Furniture is not supplied with installation instructions, install fastenings or footing details. These are to be specified and determined by the installing contractor for the specific requirements of each site.

# Villa Suite Complementing Furniture