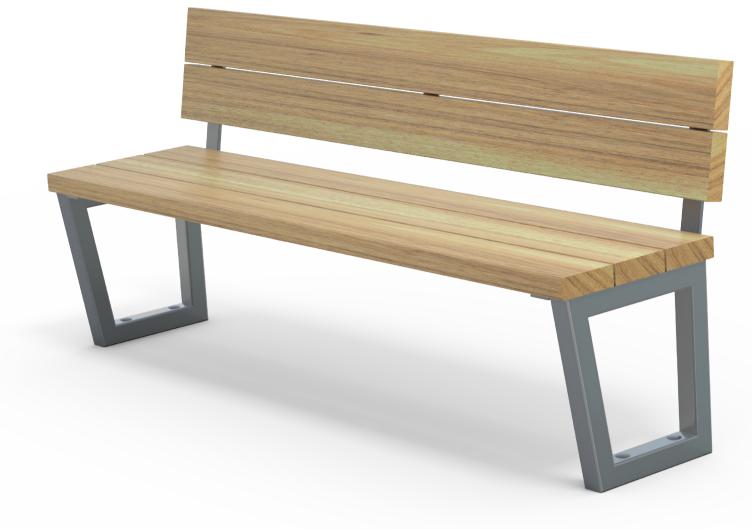

## Villa Seat 1800mm Long

Colours / finishes shown are indicative only and may differ in reality.

#### **MATERIALS**

Vitex as standard

Other species available on request

Steelwork • Mild steel as standard

Hardware / Fasteners • Stainless steel

### **OPTIONS**

• Plant mounted with inserts, surface mounted or freestanding

• Skate deterrents

Timber (Hardwood)

### FINISHES

• Un-sealed (Natural) as standard

Hot dip galvanised and powdercoated