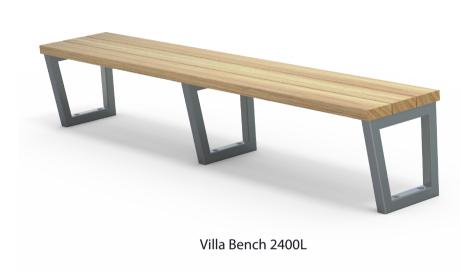

## Villa Seat 2400mm Long

| М  | A | ΤE | RI  | Α                     | LS |  |
|----|---|----|-----|-----------------------|----|--|
| ٧ı | Л |    | L/I | $\boldsymbol{\wedge}$ | ட  |  |

Vitex as standard

### **DIMENSIONS** WEIGHT

• Part of the 'Villa' furniture suite. Made to order and can be customised to suit clients requirements.

1800L x 810H x 515D

• 2400L x 810H x 515D

• Furniture is not supplied with installation instructions, install fastenings or footing details. These are to be specified and determined by the installing contractor for the specific requirements of each site.