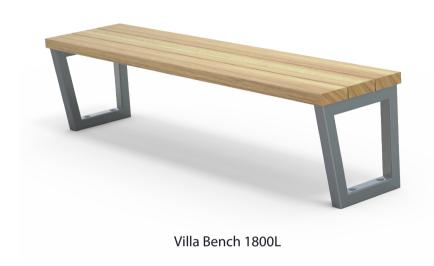

## Villa Seat 2400mm Long

| М  | A | ΤE | RI  | Α                     | LS |  |
|----|---|----|-----|-----------------------|----|--|
| ٧ı | Л |    | L/I | $\boldsymbol{\wedge}$ | ட  |  |

Vitex as standard

### **DIMENSIONS** WEIGHT

• Part of the 'Villa' furniture suite. Made to order and can be customised to suit clients requirements.

1800L x 810H x 515D

• 2400L x 810H x 515D

• Furniture is not supplied with installation instructions, install fastenings or footing details. These are to be specified and determined by the installing contractor for the specific requirements of each site.