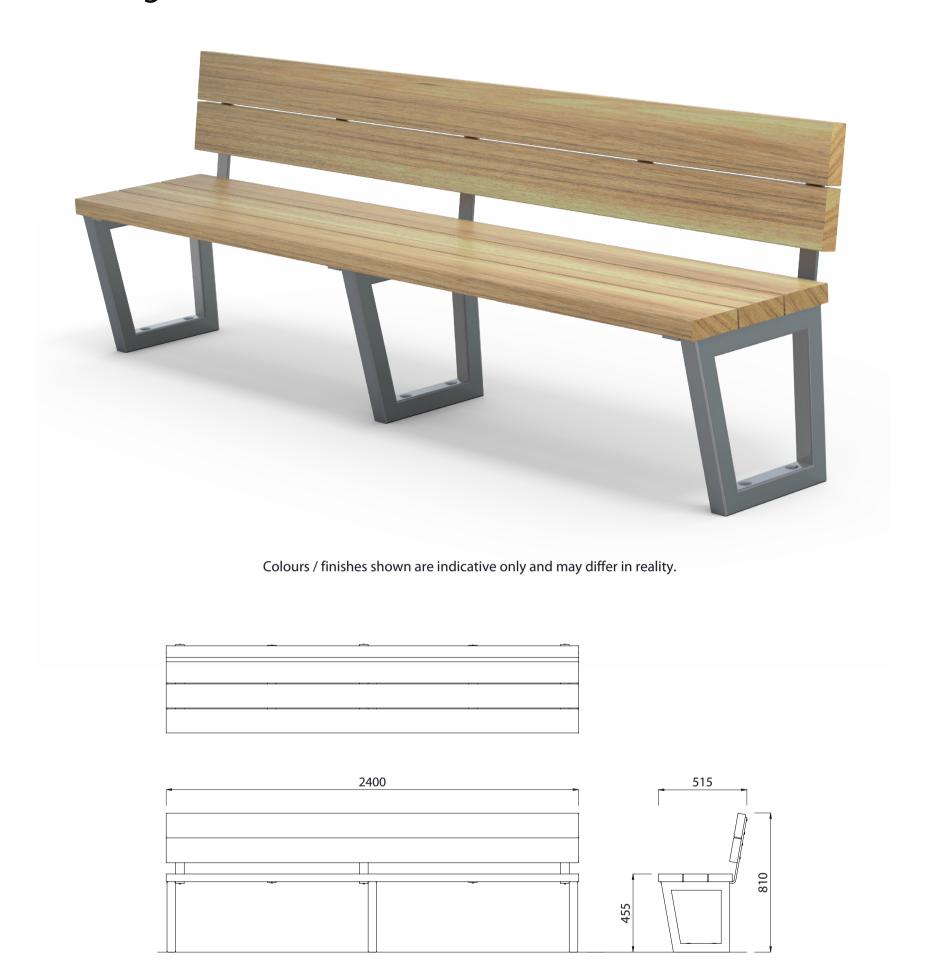

## Villa Seat 2400mm Long

| М  | A | ΤE | RI  | Α                     | LS |  |
|----|---|----|-----|-----------------------|----|--|
| ٧ı | Л |    | L/I | $\boldsymbol{\wedge}$ | ட  |  |

Vitex as standard

### **DIMENSIONS** WEIGHT

• Part of the 'Villa' furniture suite. Made to order and can be customised to suit clients requirements.

1800L x 810H x 515D

• 2400L x 810H x 515D

• Furniture is not supplied with installation instructions, install fastenings or footing details. These are to be specified and determined by the installing contractor for the specific requirements of each site.