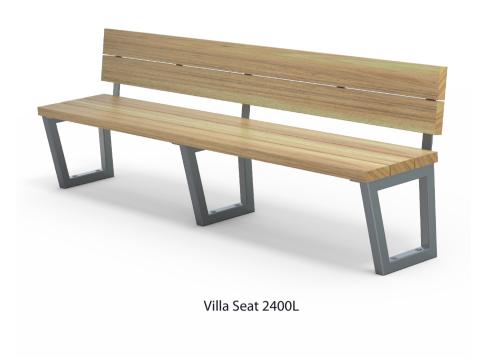

## Villa Seat 2400mm Long

| М  | A | ΤE | RI  | Α                     | LS |  |
|----|---|----|-----|-----------------------|----|--|
| ٧ı | Л |    | L/I | $\boldsymbol{\wedge}$ | ட  |  |

Vitex as standard

### **DIMENSIONS** WEIGHT

• Part of the 'Villa' furniture suite. Made to order and can be customised to suit clients requirements.

1800L x 810H x 515D

• 2400L x 810H x 515D

• Furniture is not supplied with installation instructions, install fastenings or footing details. These are to be specified and determined by the installing contractor for the specific requirements of each site.