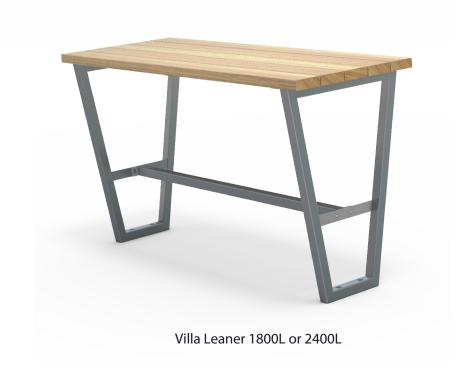

### **DIMENSIONS** WEIGHT

• Part of the 'Villa' furniture suite. Made to order and can be customised to suit clients requirements.

1800L x 810H x 515D

• 2400L x 810H x 515D

• Furniture is not supplied with installation instructions, install fastenings or footing details. These are to be specified and determined by the installing contractor for the specific requirements of each site.