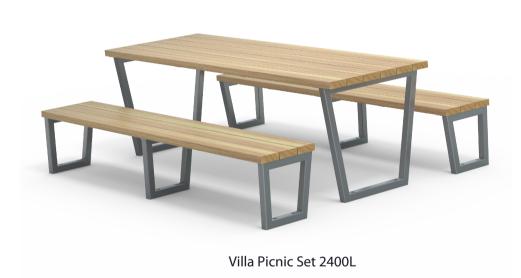

asteners • Stainless steel

**OPTIONS** 

• Plant mounted with inserts, surface mounted or freestanding

Skate deterrents

Timber (Hardwood)

Steelwork

### **FINISHES**

• Un-sealed (Natural) as standard

· Hot dip galvanised and powdercoated

- Penetrating oil / Graffiti guard / Clear sealant

**FINISH OPTIONS** 

· Custom paint options

65Kg

• 90Kg

### **DIMENSIONS** WEIGHT

• Part of the 'Villa' furniture suite. Made to order and can be customised to suit clients requirements.

1800L x 810H x 515D

• 2400L x 810H x 515D

• Furniture is not supplied with installation instructions, install fastenings or footing details. These are to be specified and determined by the installing contractor for the specific requirements of each site.

# Villa Suite Complementing Furniture