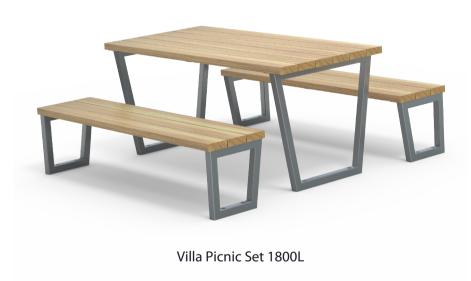

Fasteners • Stainless steel

**OPTIONS** 

• Plant mounted with inserts, surface mounted or freestanding

Skate deterrents

Timber (Hardwood)

Steelwork

### **FINISHES**

• Un-sealed (Natural) as standard

· Hot dip galvanised and powdercoated

- Penetrating oil / Graffiti guard / Clear sealant

**FINISH OPTIONS** 

· Custom paint options

65Kg

• 90Kg

### **DIMENSIONS** WEIGHT

• Part of the 'Villa' furniture suite. Made to order and can be customised to suit clients requirements.

1800L x 810H x 515D

• 2400L x 810H x 515D

• Furniture is not supplied with installation instructions, install fastenings or footing details. These are to be specified and determined by the installing contractor for the specific requirements of each site.

# Villa Suite Complementing Furniture