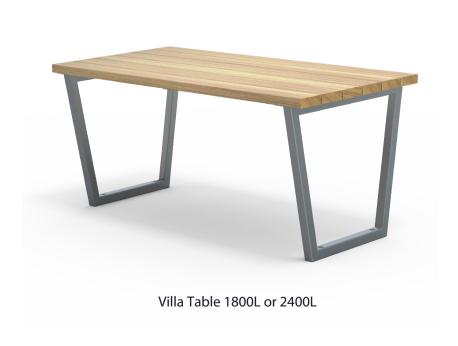

### **DIMENSIONS** WEIGHT

• Part of the 'Villa' furniture suite. Made to order and can be customised to suit clients requirements.

1800L x 810H x 515D

• 2400L x 810H x 515D

• Furniture is not supplied with installation instructions, install fastenings or footing details. These are to be specified and determined by the installing contractor for the specific requirements of each site.