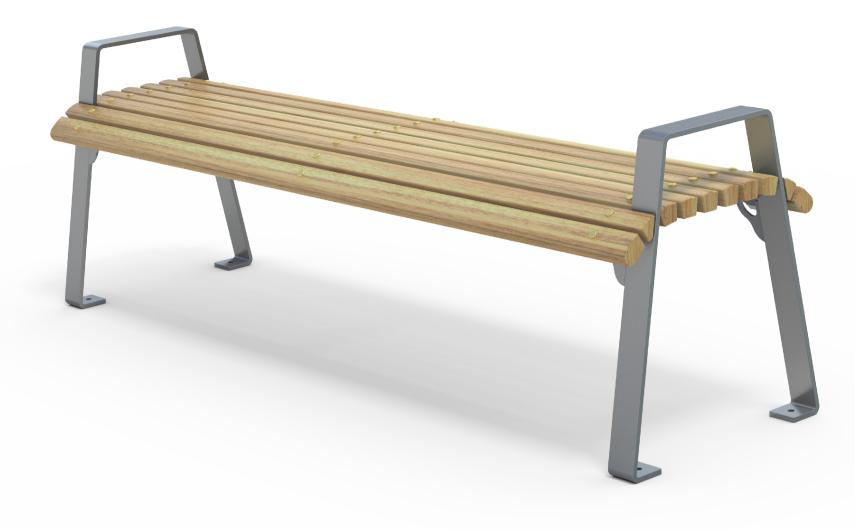

### Timber (Hardwood)

· Vitex as standard Other species available on request

Steelwork

Mild steel

### • Un-sealed (Natural) as standard

 Hot dip galvanised and powdercoated as standard

## **WEIGHT**

- Plant mounted with inserts or surface mounted
- 1800L x 590H x 485D as standard
- 40Kg

- Skate deterrents
- Made to order and can be customised to suit clients requirements.
- Furniture is not supplied with installation instructions, install fastenings or footing details. These are to be specified and determined by the installing contractor for the specific requirements of each site.