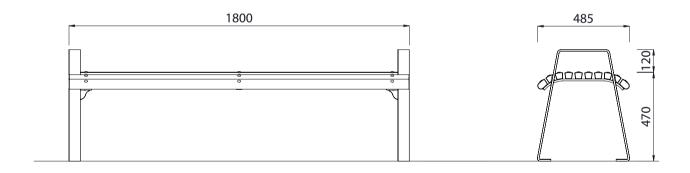

## **WEIGHT**

- Plant mounted with inserts or surface mounted
- 1800L x 590H x 485D as standard
- 40Kg

- Skate deterrents
- Made to order and can be customised to suit clients requirements.
- Furniture is not supplied with installation instructions, install fastenings or footing details. These are to be specified and determined by the installing contractor for the specific requirements of each site.