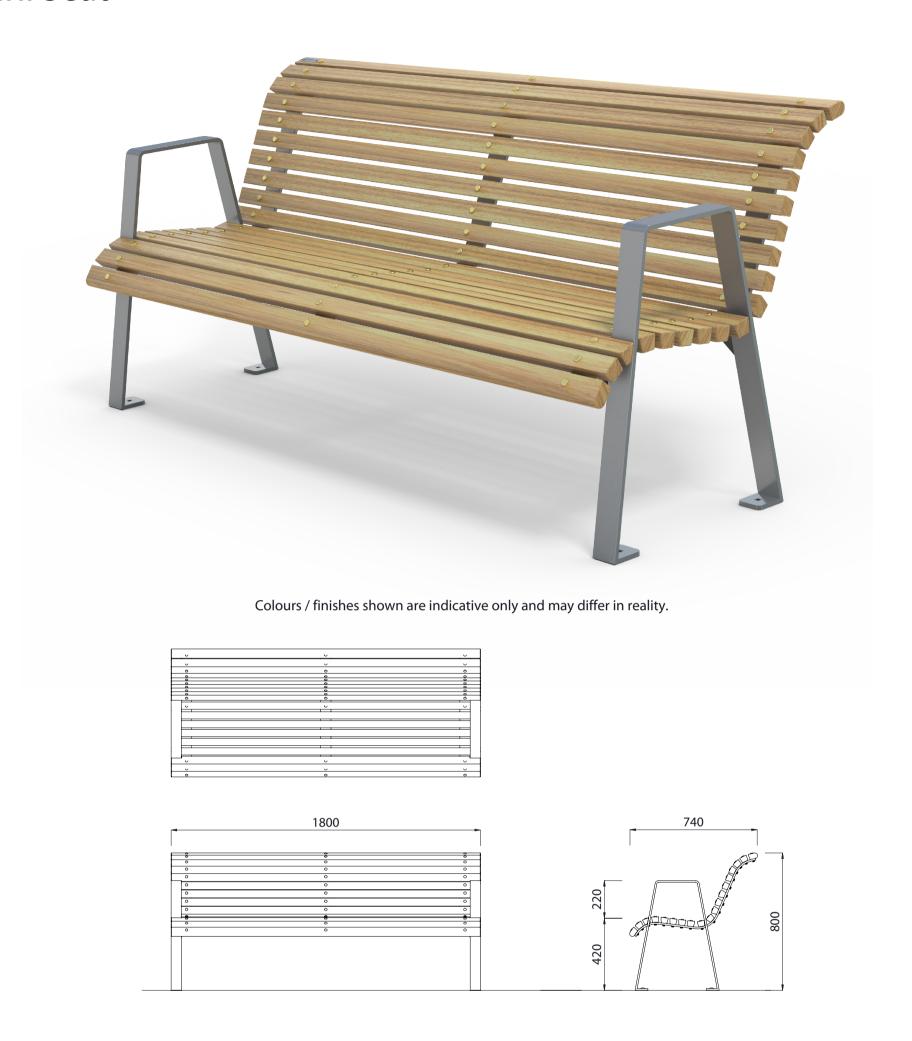

## **MATERIALS**

#### · Vitex as standard

## Other species available on request

Steelwork

Timber (Hardwood)

Mild steel

## **FINISHES**

# • Un-sealed (Natural) as standard

• Hot dip galvanised and powdercoated as standard

### **FINISH OPTIONS**

- Penetrating oil / Graffiti guard / Clear sealant
- Custom paint options

• 64Kg

Hardware / Fasteners • Stainless steel with brass cap nuts

### **OPTIONS**

## **DIMENSIONS**

• 1800L x 800H x 740D as standard

### WEIGHT

- Plant mounted with inserts or surface mounted
- Skate deterrents
- Made to order and can be customised to suit clients requirements.
- Furniture is not supplied with installation instructions, install fastenings or footing details. These are to be specified and determined by the installing contractor for the specif