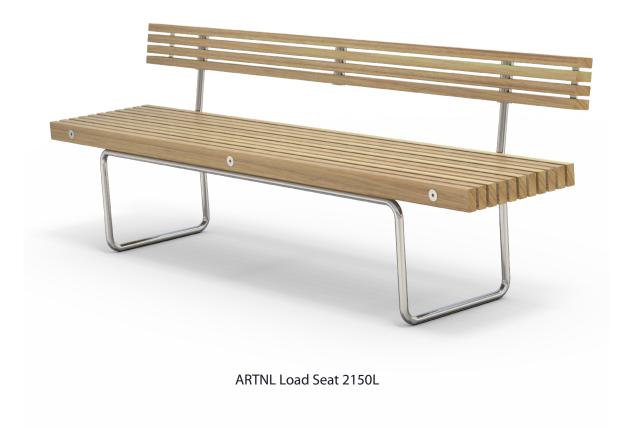

Colours / finishes shown are indicative only and may differ in reality. Bench shown with optional armrests.

## MATERIALS FINISHES FINISH OPTIONS

Timber (Hardwood)

Vitex as standard
 Other species available on request

Un-sealed (Natural) as standard

 Penetrating oil / Graffiti guard / Clear sealant

Steelwork

304 stainless steel as standard

Electropolished as standard

Hardware / Fasteners • Stainless steel

OPTIONS DIMENSIONS

**WEIGHT** 

• Plant or surface mounted

• 2150L x 745H x 530D as standard

• 68Kg

- Skate deterrents
- Part of the 'ARTNL' furniture suite. Made to order and can be customised to suit clients requirements.

  Auckland Council / Auckland Transport specified design, manufactured by Fel Group.
- Furniture is not supplied with installation instructions, install fastenings or footing details. These are to be specified and determined by the installing contractor for the specific requirements of each site.