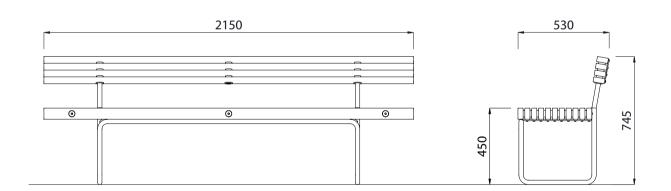

Electropolished as standard

Hardware / Fasteners • Stainless steel

OPTIONS DIMENSIONS

**WEIGHT** 

• Plant or surface mounted

• 2150L x 745H x 530D as standard

• 68Kg

- Skate deterrents
- Part of the 'ARTNL' furniture suite. Made to order and can be customised to suit clients requirements.