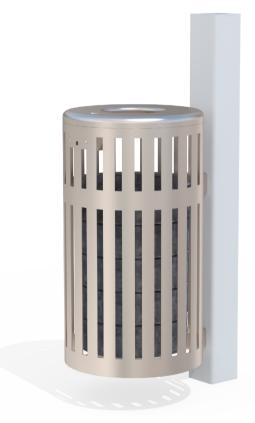

## ARTNL Suite Complementing Furniture

ARTNL Seat Surface Mounted 2850L

ARTNL Bin

ARTNL Seat Rail Mounted 2850L

**ARTNL Bin Post Mounted** 