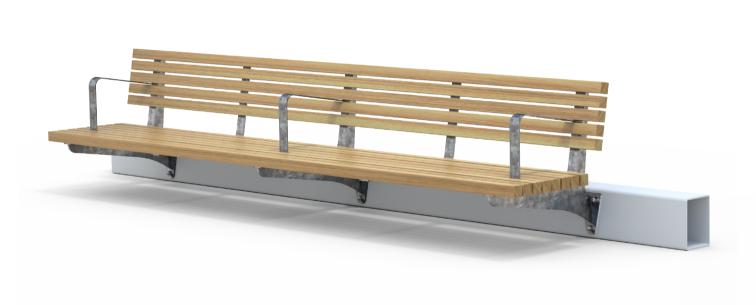

## ARTNL Suite Complementing Furniture

ARTNL Seat Surface Mounted 2850L

ARTNL Bin

ARTNL Seat Rail Mounted 2850L

**ARTNL Bin Post Mounted** 