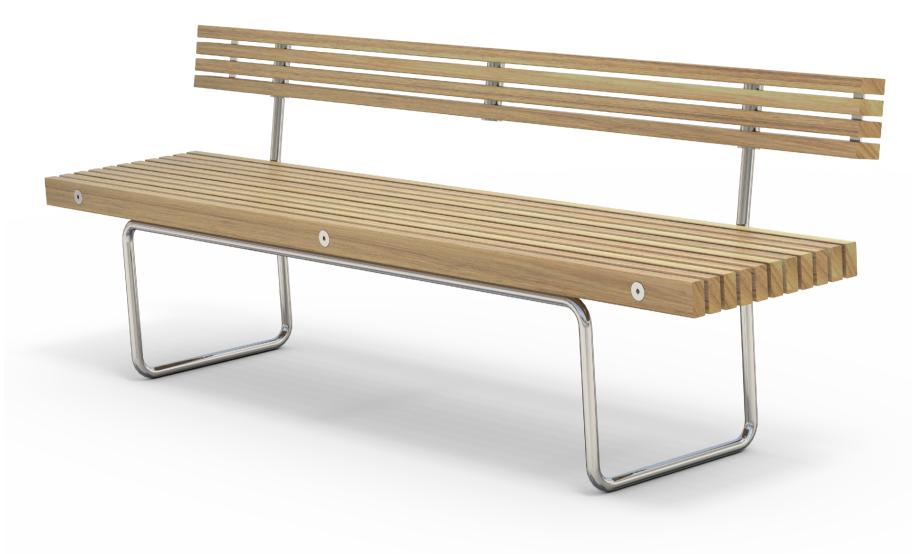

Electropolished as standard

Hardware / Fasteners • Stainless steel

OPTIONS DIMENSIONS

**WEIGHT** 

• Plant or surface mounted

• 2150L x 745H x 530D as standard

• 68Kg

- Skate deterrents
- Part of the 'ARTNL' furniture suite. Made to order and can be customised to suit clients requirements.