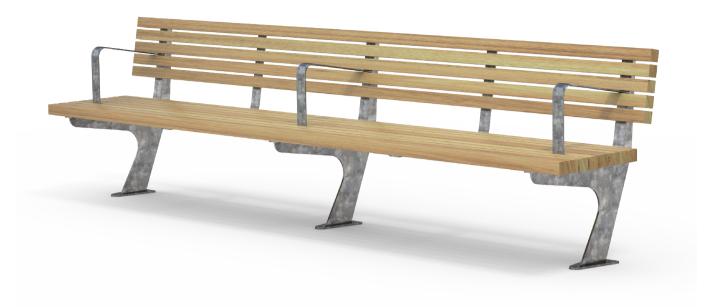

Colours / finishes shown are indicative only and may differ in reality. Bench shown with optional armrests.

Electropolished as standard

Hardware / Fasteners • Stainless steel

OPTIONS DIMENSIONS

**WEIGHT** 

• Plant or surface mounted

• 2150L x 745H x 530D as standard

• 68Kg

- Skate deterrents
- Part of the 'ARTNL' furniture suite. Made to order and can be customised to suit clients requirements.