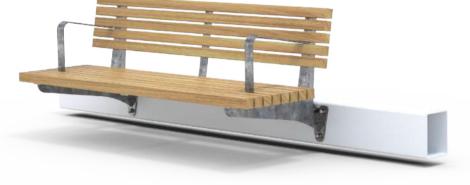

| Timber (Hardwood)                                                                           | <ul> <li>Vitex as standard</li> <li>Other species available on request</li> </ul> | • Graffiti guard as standard                       | • Penetrating oil / Clear sealant |
|---------------------------------------------------------------------------------------------|-----------------------------------------------------------------------------------|----------------------------------------------------|-----------------------------------|
| Steelwork                                                                                   | <ul> <li>Mild steel as standard</li> </ul>                                        | <ul> <li>Hot dip galvanised as standard</li> </ul> | Custom paint options              |
| Hardware / Fasteners                                                                        | • Stainless steel                                                                 |                                                    |                                   |
|                                                                                             | OPTIONS                                                                           | DIMENSIONS                                         | WEIGHT                            |
| <ul> <li>Rail mounted</li> <li>Armrests to both ends /</li> <li>Skate deterrents</li> </ul> | centre                                                                            | • 1560L x 765H x 615D as standard                  | • 52Kg                            |

 Part of the 'ARTNL' furniture suite. Made to order and can be customised to suit clients requirements. Auckland Council / Auckland Transport specified design, manufactured by Fel Group.

 Furniture is not supplied with installation instructions, install fastenings or footing details. These are to be specified and determined by the installing contractor for the specific requirements of each site.

## OEÜVÞŠÁÛĭãe^ Ô[{]|^{ ^} cậj \* Á⊘ĭ¦}ãč¦^

OEÜVÞŠÁÙ^æaÁÙĭ¦-æ&∿ÁT[`}c∿åÁ≂Í΀ŠÁ

ΆVÞŠÁÙ^æaÁÙĭ¦-æ&∿ÁT[ĭ}œ^åÁGÌÍ€ŠÁ

ΆVÞŠÁÙ^æaÁÜæa‡ÁT[ĭ}c∿åÁGÌÍ€ŠÁ

ΆVÞŠÁÙ^æáÜæ≨ÍAT[ĭ}&∿åÁFÍ΀ŠÁ