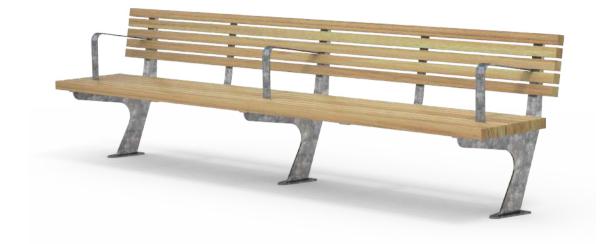

 Part of the 'ARTNL' furniture suite. Made to order and can be customised to suit clients requirements. Auckland Council / Auckland Transport specified design, manufactured by Fel Group.

 Furniture is not supplied with installation instructions, install fastenings or footing details. These are to be specified and determined by the installing contractor for the specific requirements of each site.