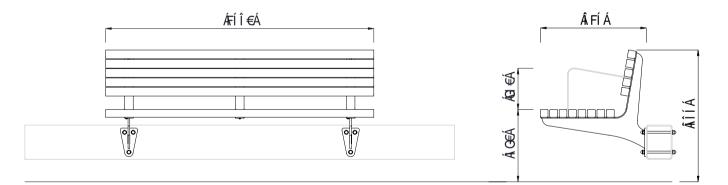

| Timber (Hardwood)                                                                           | <ul> <li>Vitex as standard</li> <li>Other species available on request</li> </ul> | • Graffiti guard as standard                       | • Penetrating oil / Clear sealant |
|---------------------------------------------------------------------------------------------|-----------------------------------------------------------------------------------|----------------------------------------------------|-----------------------------------|
| Steelwork                                                                                   | <ul> <li>Mild steel as standard</li> </ul>                                        | <ul> <li>Hot dip galvanised as standard</li> </ul> | Custom paint options              |
| Hardware / Fasteners                                                                        | • Stainless steel                                                                 |                                                    |                                   |
|                                                                                             | OPTIONS                                                                           | DIMENSIONS                                         | WEIGHT                            |
| <ul> <li>Rail mounted</li> <li>Armrests to both ends /</li> <li>Skate deterrents</li> </ul> | centre                                                                            | • 1560L x 765H x 615D as standard                  | • 52Kg                            |