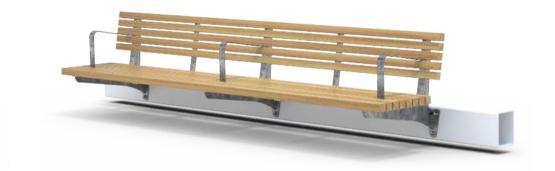

| Timber (Hardwood)                                                                           | <ul> <li>Vitex as standard</li> <li>Other species available on request</li> </ul> | • Graffiti guard as standard                       | • Penetrating oil / Clear sealant |
|---------------------------------------------------------------------------------------------|-----------------------------------------------------------------------------------|----------------------------------------------------|-----------------------------------|
| Steelwork                                                                                   | <ul> <li>Mild steel as standard</li> </ul>                                        | <ul> <li>Hot dip galvanised as standard</li> </ul> | Custom paint options              |
| Hardware / Fasteners                                                                        | • Stainless steel                                                                 |                                                    |                                   |
|                                                                                             | OPTIONS                                                                           | DIMENSIONS                                         | WEIGHT                            |
| <ul> <li>Rail mounted</li> <li>Armrests to both ends /</li> <li>Skate deterrents</li> </ul> | centre                                                                            | • 1560L x 765H x 615D as standard                  | • 52Kg                            |

 Part of the 'ARTNL' furniture suite. Made to order and can be customised to suit clients requirements. Auckland Council / Auckland Transport specified design, manufactured by Fel Group.

 Furniture is not supplied with installation instructions, install fastenings or footing details. These are to be specified and determined by the installing contractor for the specific requirements of each site.

## OEÜVÞŠÁÛĭãe^ Ô[{]|^{ ^} cậj \* Á⊘ĭ¦}ãč¦^

OEÜVÞŠÁÙ^æaÁÙĭ¦-æ&∿ÁT[`}c∿åÁ≂Í΀ŠÁ

ΆVÞŠÁÙ^æaÁÙĭ¦-æ&∿ÁT[ĭ}œ^åÁGÌÍ€ŠÁ

ΆVÞŠÁÙ^æaÁÜæa‡ÁT[ĭ}c∿åÁGÌÍ€ŠÁ

ΆVÞŠÁÙ^æáÜæ≨ÍAT[ĭ}&∿åÁFÍ΀ŠÁ