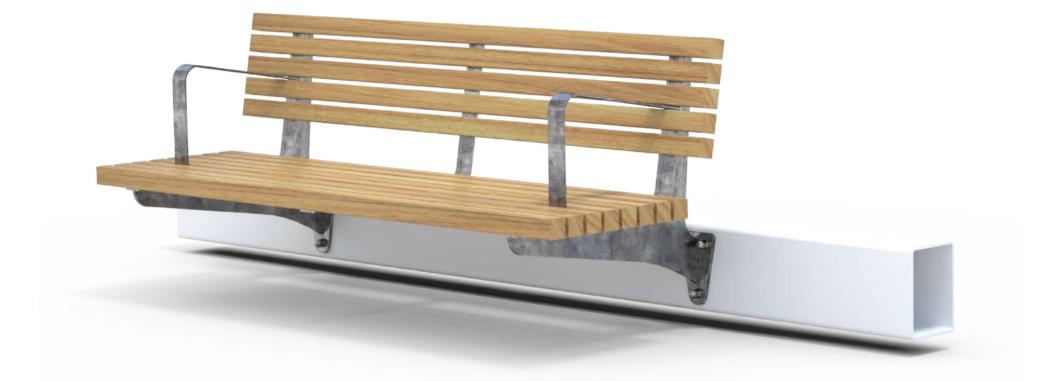

| Timber (Hardwood)                                                                           | <ul> <li>Vitex as standard</li> <li>Other species available on request</li> </ul> | • Graffiti guard as standard                       | • Penetrating oil / Clear sealant |
|---------------------------------------------------------------------------------------------|-----------------------------------------------------------------------------------|----------------------------------------------------|-----------------------------------|
| Steelwork                                                                                   | <ul> <li>Mild steel as standard</li> </ul>                                        | <ul> <li>Hot dip galvanised as standard</li> </ul> | Custom paint options              |
| Hardware / Fasteners                                                                        | • Stainless steel                                                                 |                                                    |                                   |
|                                                                                             | OPTIONS                                                                           | DIMENSIONS                                         | WEIGHT                            |
| <ul> <li>Rail mounted</li> <li>Armrests to both ends /</li> <li>Skate deterrents</li> </ul> | centre                                                                            | • 1560L x 765H x 615D as standard                  | • 52Kg                            |

 Part of the 'ARTNL' furniture suite. Made to order and can be customised to suit clients requirements. Auckland Council / Auckland Transport specified design, manufactured by Fel Group.

 Furniture is not supplied with installation instructions, install fastenings or footing details. These are to be specified and determined by the installing contractor for the specific requirements of each site.