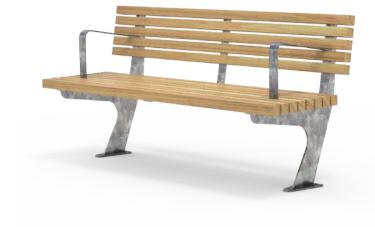

 Part of the 'ARTNL' furniture suite. Made to order and can be customised to suit clients requirements. Auckland Council / Auckland Transport specified design, manufactured by Fel Group.

 Furniture is not supplied with installation instructions, install fastenings or footing details. These are to be specified and determined by the installing contractor for the specific requirements of each site.