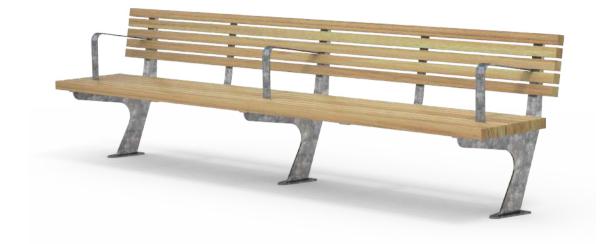

| Timber (Hardwood)                                                                              | <ul> <li>Vitex as standard</li> <li>Other species available on request</li> </ul> | <ul> <li>Graffiti guard as standard</li> </ul>     | • Penetrating oil / Clear sealant |
|------------------------------------------------------------------------------------------------|-----------------------------------------------------------------------------------|----------------------------------------------------|-----------------------------------|
| Steelwork                                                                                      | <ul> <li>Mild steel as standard</li> </ul>                                        | <ul> <li>Hot dip galvanised as standard</li> </ul> | Custom paint options              |
| Hardware / Fasteners                                                                           | <ul> <li>Stainless steel</li> </ul>                                               |                                                    |                                   |
|                                                                                                | OPTIONS                                                                           | DIMENSIONS                                         | WEIGHT                            |
| <ul> <li>Surface mounted</li> <li>Armrests to both ends /</li> <li>Skate deterrents</li> </ul> | centre                                                                            | • 1560L x 767H x 594D as standard                  | • 55Kg                            |

Part of the 'ARTNL' furniture suite. Made to order and can be customised to suit clients requirements.
 Auckland Council / Auckland Transport specified design, manufactured by Fel Group.

• Furniture is not supplied with installation instructions, install fastenings or footing details. These are to be specified and determined by the installing contractor for the specific requirements of each site.