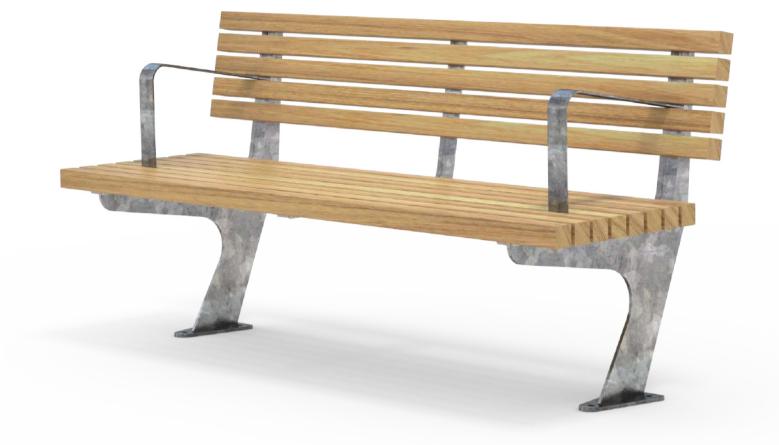

Part of the 'ARTNL' furniture suite. Made to order and can be customised to suit clients requirements.
 Auckland Council / Auckland Transport specified design, manufactured by Fel Group.

• Furniture is not supplied with installation instructions, install fastenings or footing details. These are to be specified and determined by the installing contractor for the specific requirements of each site.

## OEÜVÞŠÁÛĭãe^ Ô[{]|^{ ^} cậj \* Á⊘ĭ¦}ãč¦^

OEÜVÞŠÁÙ^æaÁÙĭ¦-æ&∿ÁT[`}c∿åÁ≂Í΀ŠÁ

ΆVÞŠÁÙ^æaÁÙĭ¦-æ&∿ÁT[ĭ}œ^åÁGÌÍ€ŠÁ

ΆVÞŠÁÙ^æaÁÜæa‡ÁT[ĭ}c∿åÁGÌÍ€ŠÁ

ΆVÞŠÁÙ^æáÜæ≨ÍAT[ĭ}&∿åÁFÍ΀ŠÁ