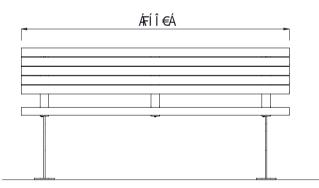

| Timber (Hardwood)                                                                              | <ul> <li>Vitex as standard</li> <li>Other species available on request</li> </ul> | <ul> <li>Graffiti guard as standard</li> </ul>     | • Penetrating oil / Clear sealant |
|------------------------------------------------------------------------------------------------|-----------------------------------------------------------------------------------|----------------------------------------------------|-----------------------------------|
| Steelwork                                                                                      | <ul> <li>Mild steel as standard</li> </ul>                                        | <ul> <li>Hot dip galvanised as standard</li> </ul> | Custom paint options              |
| Hardware / Fasteners                                                                           | <ul> <li>Stainless steel</li> </ul>                                               |                                                    |                                   |
|                                                                                                | OPTIONS                                                                           | DIMENSIONS                                         | WEIGHT                            |
| <ul> <li>Surface mounted</li> <li>Armrests to both ends /</li> <li>Skate deterrents</li> </ul> | centre                                                                            | • 1560L x 767H x 594D as standard                  | • 55Kg                            |