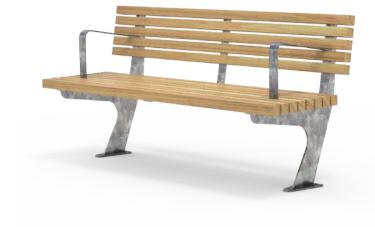

| Timber (Hardwood)                                                                              | <ul> <li>Vitex as standard</li> <li>Other species available on request</li> </ul> | <ul> <li>Graffiti guard as standard</li> </ul>     | • Penetrating oil / Clear sealant |
|------------------------------------------------------------------------------------------------|-----------------------------------------------------------------------------------|----------------------------------------------------|-----------------------------------|
| Steelwork                                                                                      | <ul> <li>Mild steel as standard</li> </ul>                                        | <ul> <li>Hot dip galvanised as standard</li> </ul> | Custom paint options              |
| Hardware / Fasteners                                                                           | <ul> <li>Stainless steel</li> </ul>                                               |                                                    |                                   |
|                                                                                                | OPTIONS                                                                           | DIMENSIONS                                         | WEIGHT                            |
| <ul> <li>Surface mounted</li> <li>Armrests to both ends /</li> <li>Skate deterrents</li> </ul> | centre                                                                            | • 1560L x 767H x 594D as standard                  | • 55Kg                            |

Part of the 'ARTNL' furniture suite. Made to order and can be customised to suit clients requirements.
 Auckland Council / Auckland Transport specified design, manufactured by Fel Group.

• Furniture is not supplied with installation instructions, install fastenings or footing details. These are to be specified and determined by the installing contractor for the specific requirements of each site.