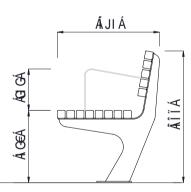

| Timber (Hardwood)                                                                              | <ul> <li>Vitex as standard</li> <li>Other species available on request</li> </ul> | <ul> <li>Graffiti guard as standard</li> </ul>     | • Penetrating oil / Clear sealant |
|------------------------------------------------------------------------------------------------|-----------------------------------------------------------------------------------|----------------------------------------------------|-----------------------------------|
| Steelwork                                                                                      | <ul> <li>Mild steel as standard</li> </ul>                                        | <ul> <li>Hot dip galvanised as standard</li> </ul> | Custom paint options              |
| Hardware / Fasteners                                                                           | <ul> <li>Stainless steel</li> </ul>                                               |                                                    |                                   |
|                                                                                                | OPTIONS                                                                           | DIMENSIONS                                         | WEIGHT                            |
| <ul> <li>Surface mounted</li> <li>Armrests to both ends /</li> <li>Skate deterrents</li> </ul> | centre                                                                            | • 1560L x 767H x 594D as standard                  | • 55Kg                            |