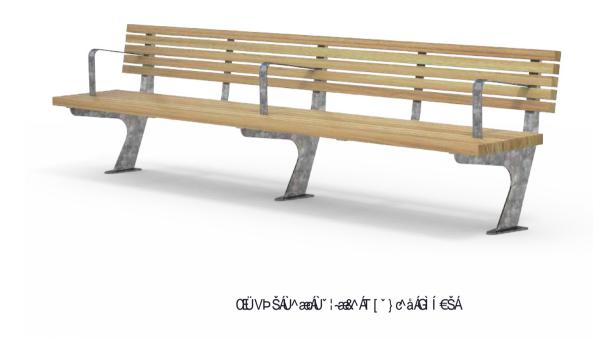

## **MATERIALS FINISHES FINISH OPTIONS** Timber (Hardwood) Vitex as standard · Graffiti guard as standard Penetrating oil / Clear sealant Other species available on request · Hot dip galvanised as standard • Custom paint options Steelwork Mild steel as standard Stainless steel Hardware / Fasteners **OPTIONS DIMENSIONS** WEIGHT • 2850L x 765H x 615D as standard • 90Kg

- · Armrests to both ends / centre
- Skate deterrents

Rail mounted

- Part of the 'ARTNL' furniture suite. Made to order and can be customised to suit clients requirements. Auckland Council / Auckland Transport specified design, manufactured by Fel Group.
- Furniture is not supplied with installation instructions, install fastenings or footing details. These are to be specified and determined by the installing contractor for the specific requirements of each site.