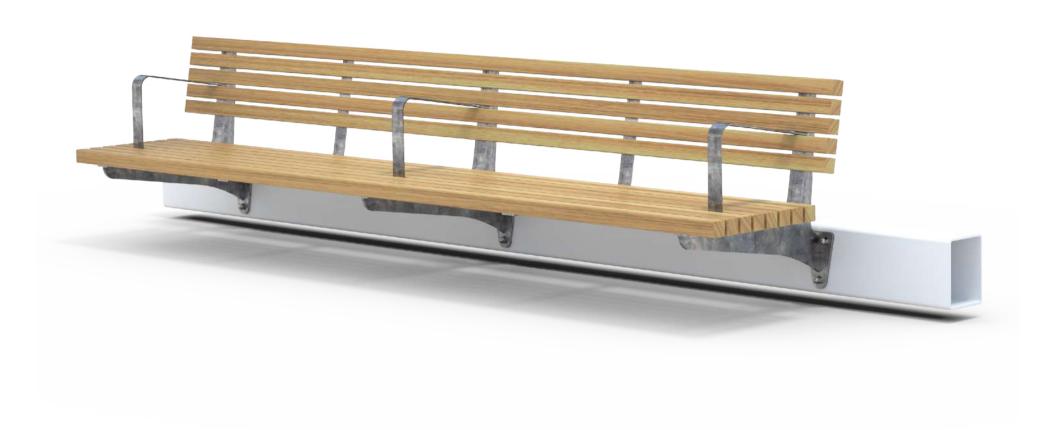

## **MATERIALS FINISHES FINISH OPTIONS** Timber (Hardwood) Vitex as standard · Graffiti guard as standard Penetrating oil / Clear sealant Other species available on request · Hot dip galvanised as standard • Custom paint options Steelwork Mild steel as standard Stainless steel Hardware / Fasteners **OPTIONS DIMENSIONS** WEIGHT • 2850L x 765H x 615D as standard • 90Kg