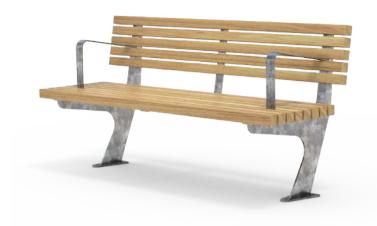

## **MATERIALS FINISHES FINISH OPTIONS** Timber (Hardwood) Vitex as standard · Graffiti guard as standard Penetrating oil / Clear sealant Other species available on request · Hot dip galvanised as standard • Custom paint options Steelwork Mild steel as standard Stainless steel Hardware / Fasteners **OPTIONS DIMENSIONS** WEIGHT • 2850L x 765H x 615D as standard • 90Kg

- · Armrests to both ends / centre
- Skate deterrents

Rail mounted

- Part of the 'ARTNL' furniture suite. Made to order and can be customised to suit clients requirements. Auckland Council / Auckland Transport specified design, manufactured by Fel Group.
- Furniture is not supplied with installation instructions, install fastenings or footing details. These are to be specified and determined by the installing contractor for the specific requirements of each site.