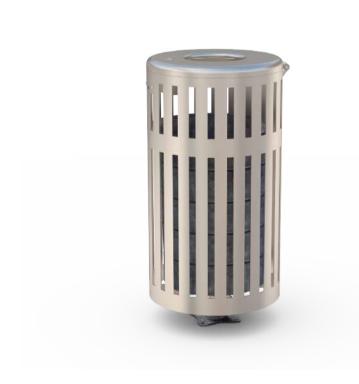

ΆVÞŠÁÙ^ææÁÙ`¦-æ&^ÁT[`} c^åÁrÍ΀ŠÁ

ΆVÞŠÁÙ^æaÁÜæa‡ÁT[ˇ}ơ\åÁFÍ΀ŠÁ

OEÜVÞŠÁÙ^æaÁÜæajÁT[ˇ}৫^åÁGÌÍ€ŠÁ

ΆVÞŠÁÓÐĀÁ

ΆVÞŠÁÓã; ÁÜæãjÁT[ˇ} ♂åÁ