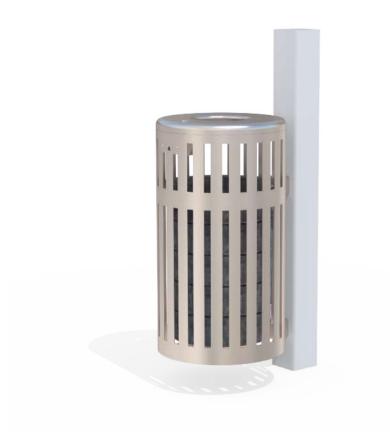

ΆVÞŠÁÙ^ææÁÙ`¦-æ&^ÁT[`} c^åÁrÍ΀ŠÁ

ΆVÞŠÁÙ^æaÁÜæa‡ÁT[ˇ}ơ\åÁFÍ΀ŠÁ

OEÜVÞŠÁÙ^æaÁÜæajÁT[ˇ}৫^åÁGÌÍ€ŠÁ

ΆVÞŠÁÓÐĀÁ

ΆVÞŠÁÓã; ÁÜæãjÁT[ˇ} ♂åÁ