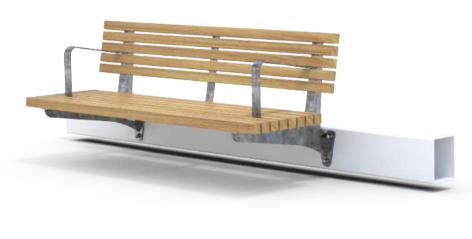

## **MATERIALS FINISHES FINISH OPTIONS** Timber (Hardwood) Vitex as standard · Graffiti guard as standard Penetrating oil / Clear sealant Other species available on request · Hot dip galvanised as standard • Custom paint options Steelwork Mild steel as standard Stainless steel Hardware / Fasteners **OPTIONS DIMENSIONS** WEIGHT • 2850L x 765H x 615D as standard • 90Kg

- · Armrests to both ends / centre
- Skate deterrents

Rail mounted

- Part of the 'ARTNL' furniture suite. Made to order and can be customised to suit clients requirements. Auckland Council / Auckland Transport specified design, manufactured by Fel Group.
- Furniture is not supplied with installation instructions, install fastenings or footing details. These are to be specified and determined by the installing contractor for the specific requirements of each site.