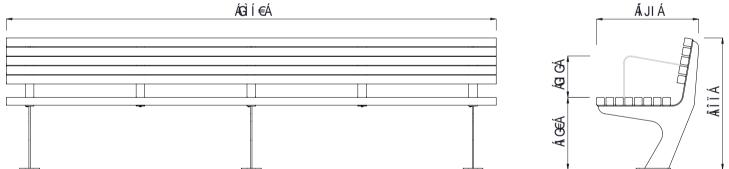

WEIGHT

Surface mounted

• 2850L x 767H x 594D as standard

• 90Kg

- Armrests to both ends / centreSkate deterrents
  - Part of the 'ARTNL' furniture suite. Made to order and can be customised to suit clients requirements.