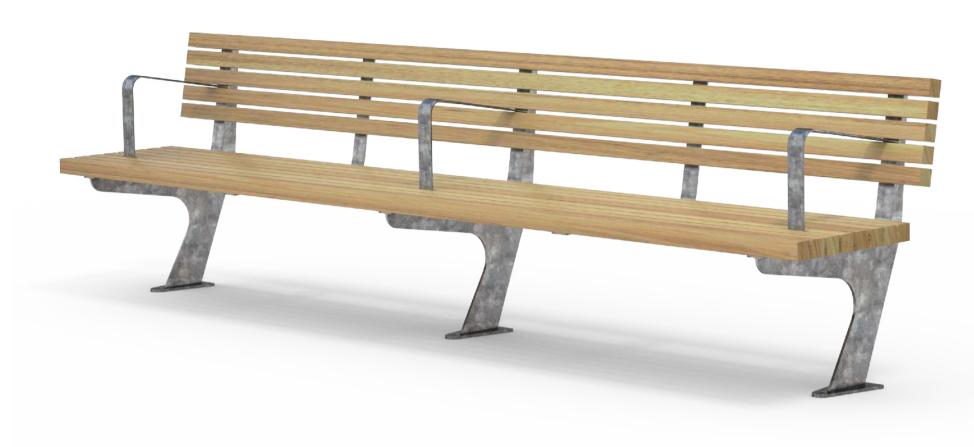

WEIGHT

Surface mounted

• 2850L x 767H x 594D as standard

• 90Kg

- Armrests to both ends / centreSkate deterrents
  - Part of the 'ARTNL' furniture suite. Made to order and can be customised to suit clients requirements.

    Auckland Council / Auckland Transport specified design, manufactured by Fel Group.
  - Furniture is not supplied with installation instructions, install fastenings or footing details. These are to be specified and determined by the installing contractor for the specific requirements of each site.