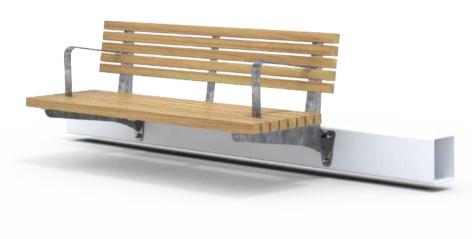

WEIGHT

Surface mounted

• 2850L x 767H x 594D as standard

• 90Kg

- Armrests to both ends / centreSkate deterrents
  - Part of the 'ARTNL' furniture suite. Made to order and can be customised to suit clients requirements.

    Auckland Council / Auckland Transport specified design, manufactured by Fel Group.
  - Furniture is not supplied with installation instructions, install fastenings or footing details. These are to be specified and determined by the installing contractor for the specific requirements of each site.