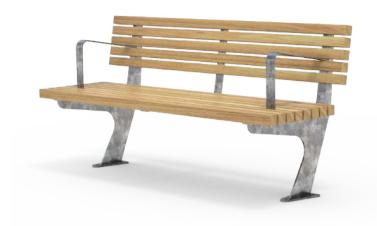

| MATERIALS | FINISHES | FINISH OPTIONS |
|-----------|----------|----------------|

Timber (Hardwood)

Vitex as standard
 Other species available on request

Graffiti guard as standard

• Penetrating oil / Clear sealant

Steelwork

Mild steel as standard

Hot dip galvanised as standard

Custom paint options

Hardware / Fasteners

Stainless steel

**OPTIONS** 

DIMENSIONS

WEIGHT

Surface mounted

• 2850L x 767H x 594D as standard

• 90Kg

- Armrests to both ends / centreSkate deterrents
  - Part of the 'ARTNL' furniture suite. Made to order and can be customised to suit clients requirements.