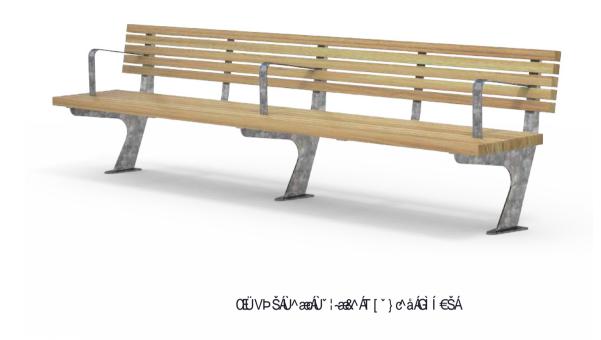

WEIGHT

Surface mounted

• 2850L x 767H x 594D as standard

• 90Kg

- Armrests to both ends / centreSkate deterrents
  - Part of the 'ARTNL' furniture suite. Made to order and can be customised to suit clients requirements.

    Auckland Council / Auckland Transport specified design, manufactured by Fel Group.
  - Furniture is not supplied with installation instructions, install fastenings or footing details. These are to be specified and determined by the installing contractor for the specific requirements of each site.