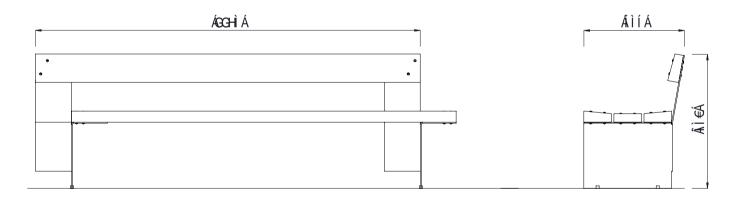

## Ùæ) œǼBÁÔ[ |^ÁÓæ) &æ Ù^æÁGG €{ { ÁS[ } \*

îÁØ^|ÁÕ¦[ĭ]ÁŠcåÁQÁ,,,Ècd^^c∛|}ãč¦^ÈB(È;

Ô[ |[ ઁ ¦•ÁÐÁðjã @ @•Á @{, } Á seh Á\$jå að Bænañg^Á;\ } | ˆ Áseh å Á; æî Á\$jā-^¦Á\$jÁ^æplárč ÈÁ

|                                                                                             | Other species available on request         | · On-seared (Natural) as standard                                       | Clear sealant        |
|---------------------------------------------------------------------------------------------|--------------------------------------------|-------------------------------------------------------------------------|----------------------|
| Steelwork                                                                                   | <ul> <li>Mild steel as standard</li> </ul> | <ul> <li>Hot dip galvanised and powdercoated<br/>as standard</li> </ul> | Custom paint options |
| Hardware / Fasteners                                                                        | <ul> <li>Stainless steel</li> </ul>        |                                                                         |                      |
|                                                                                             | OPTIONS                                    | DIMENSIONS                                                              | WEIGHT               |
| <ul> <li>Plant mounted with inserts or surface mounted</li> <li>Skate deterrents</li> </ul> |                                            | • 2238L x 780H x 585D as standard                                       | • 110Kg              |