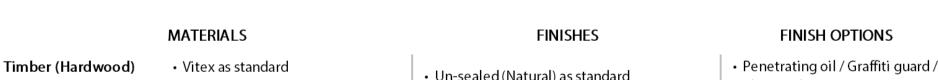

## Ùæ) œǼBÁÔ[ |^ÁÓæ) &æ Ù^æÁGG €{ { ÁS[ } \*

îÁØ^|ÁÕ¦[ĭ]ÁŠcåÁQÁ,,,Ècd^^c∛|}ãč¦^ÈB(È;

Ô[ |[ ઁ ¦•ÁÐÁðjã @ @•Á @{, } Á seh Á\$jå að Bænañg^Á;\ } | ˆ Áseh å Á; æî Á\$jā-^¦Á\$jÁ^æplárč ÈÁ

|                                                                                             | Other species available on request         | · On-seared (Natural) as standard                                       | Clear sealant        |
|---------------------------------------------------------------------------------------------|--------------------------------------------|-------------------------------------------------------------------------|----------------------|
| Steelwork                                                                                   | <ul> <li>Mild steel as standard</li> </ul> | <ul> <li>Hot dip galvanised and powdercoated<br/>as standard</li> </ul> | Custom paint options |
| Hardware / Fasteners                                                                        | <ul> <li>Stainless steel</li> </ul>        |                                                                         |                      |
|                                                                                             | OPTIONS                                    | DIMENSIONS                                                              | WEIGHT               |
| <ul> <li>Plant mounted with inserts or surface mounted</li> <li>Skate deterrents</li> </ul> |                                            | • 2238L x 780H x 585D as standard                                       | • 110Kg              |