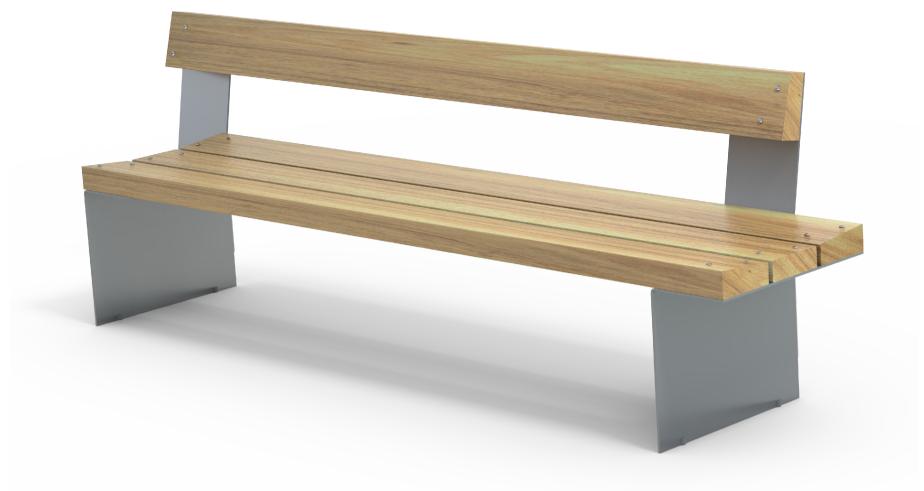

• Part of the 'Santa&Cole' furniture suite. Made to order and can be customised to suit clients requirements. Design is copyright to Santa & Cole (Spain), manufactured under technical licence exclusively by Fel Group Limited