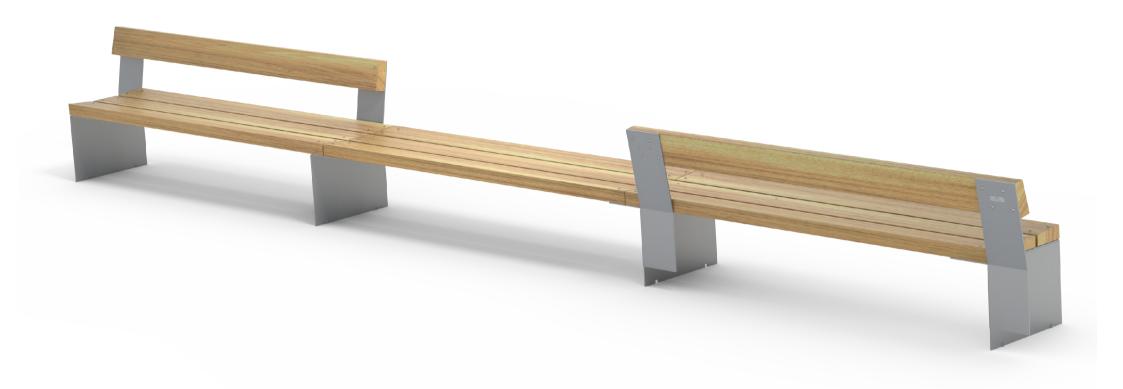

## $\hat{O}[ |[`+A5A3] \tilde{a} @ \bullet A @ _ ] A do A a$

|                                                                                             | MATERIALS                                                                         | FINISHES                                                                | FINISH OPTIONS                                                           |
|---------------------------------------------------------------------------------------------|-----------------------------------------------------------------------------------|-------------------------------------------------------------------------|--------------------------------------------------------------------------|
| Timber (Hardwood)                                                                           | <ul> <li>Vitex as standard</li> <li>Other species available on request</li> </ul> | • Un-sealed (Natural) as standard                                       | <ul> <li>Penetrating oil / Graffiti guard /<br/>Clear sealant</li> </ul> |
| Steelwork                                                                                   | <ul> <li>Mild steel as standard</li> </ul>                                        | <ul> <li>Hot dip galvanised and powdercoated<br/>as standard</li> </ul> | Custom paint options                                                     |
| Hardware / Fasteners                                                                        | • Stainless steel                                                                 |                                                                         |                                                                          |
|                                                                                             | OPTIONS                                                                           | DIMENSIONS                                                              | WEIGHT                                                                   |
| <ul> <li>Plant mounted with inserts or surface mounted</li> <li>Skate deterrents</li> </ul> |                                                                                   | • 6500L x 780H x 585D as standard                                       | • 265Kg                                                                  |