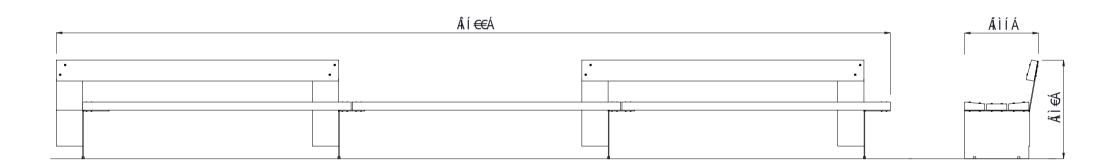

## $\hat{O}[ |[`+A5A3] \tilde{a} @ \bullet A @ _ ] A do A a$

|                                                                                             | MATERIALS                                                                         | FINISHES                                                                | FINISH OPTIONS                                                           |
|---------------------------------------------------------------------------------------------|-----------------------------------------------------------------------------------|-------------------------------------------------------------------------|--------------------------------------------------------------------------|
| Timber (Hardwood)                                                                           | <ul> <li>Vitex as standard</li> <li>Other species available on request</li> </ul> | • Un-sealed (Natural) as standard                                       | <ul> <li>Penetrating oil / Graffiti guard /<br/>Clear sealant</li> </ul> |
| Steelwork                                                                                   | <ul> <li>Mild steel as standard</li> </ul>                                        | <ul> <li>Hot dip galvanised and powdercoated<br/>as standard</li> </ul> | Custom paint options                                                     |
| Hardware / Fasteners                                                                        | • Stainless steel                                                                 |                                                                         |                                                                          |
|                                                                                             | OPTIONS                                                                           | DIMENSIONS                                                              | WEIGHT                                                                   |
| <ul> <li>Plant mounted with inserts or surface mounted</li> <li>Skate deterrents</li> </ul> |                                                                                   | • 6500L x 780H x 585D as standard                                       | • 265Kg                                                                  |