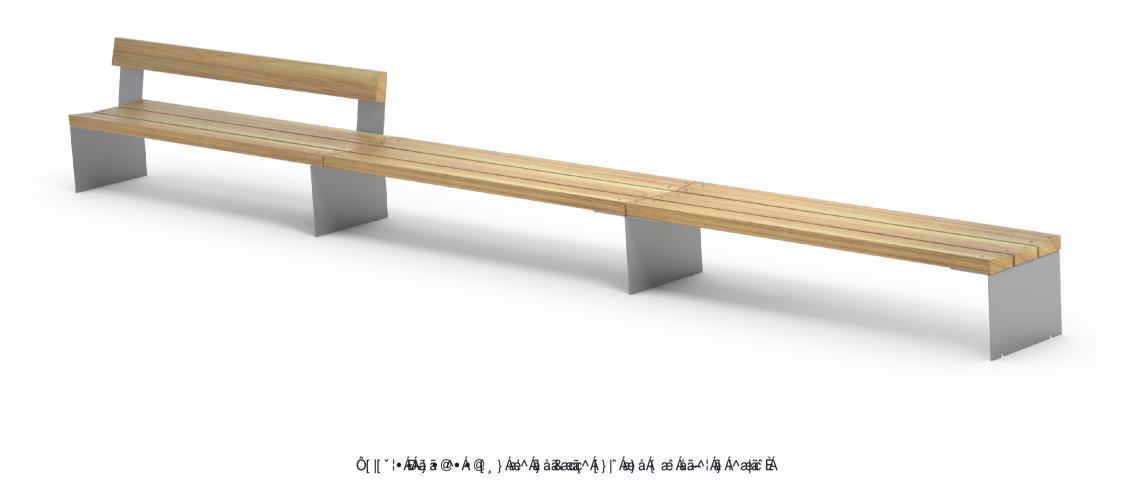

- Part of the 'Santa&Cole' furniture suite. Made to order and can be customised to suit clients requirements. **Design is copyright to Santa & Cole (Spain)**, manufactured under technical licence **exclusively by Fel Group Limited** 
  - Furniture is not supplied with installation instructions, install fastenings or footing details. These are to be specified and determined by the installing contractor for the specific requirements of each site.