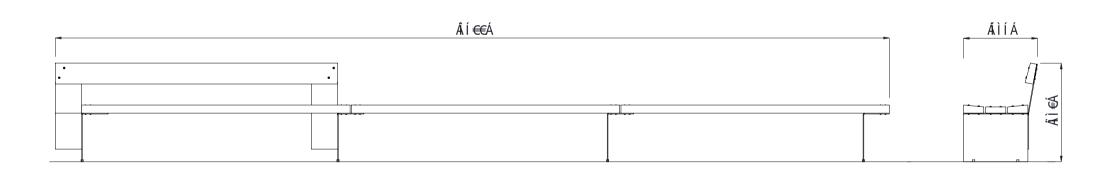

|                                                                                          | MATERIALS                                                                             | FINISHES                                        | FINISH OPTIONS                                   |
|------------------------------------------------------------------------------------------|---------------------------------------------------------------------------------------|-------------------------------------------------|--------------------------------------------------|
| Timber (Hardwood)                                                                        | <ul> <li>Vitex as standard         Other species available on request     </li> </ul> | Un-sealed (Natural) as standard                 | Penetrating oil / Graffiti guard / Clear sealant |
| Steelwork                                                                                | Mild steel as standard                                                                | Hot dip galvanised and powdercoated as standard | Custom paint options                             |
| Hardware / Fasteners                                                                     | <ul> <li>Stainless steel</li> </ul>                                                   |                                                 |                                                  |
|                                                                                          | OPTIONS                                                                               | DIMENSIONS                                      | WEIGHT                                           |
| <ul><li>Plant mounted with inserts or surface mounted</li><li>Skate deterrents</li></ul> |                                                                                       | • 6500L x 780H x 585D as standard               | • 235Kg                                          |