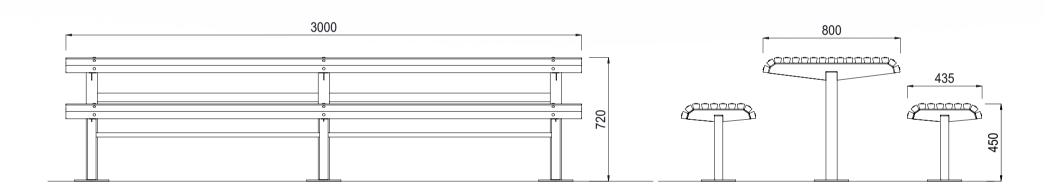

Colours / finishes shown are indicative only and may differ in reality.

|                                                            |                   | MATERIALS                                                                             | FINISHES                            | FINISH OPTIONS                                        |
|------------------------------------------------------------|-------------------|---------------------------------------------------------------------------------------|-------------------------------------|-------------------------------------------------------|
|                                                            | Timber (Hardwood) | <ul> <li>Vitex as standard         Other species available on request     </li> </ul> | • Un-sealed (Natural) as standard   | • Penetrating oil / Graffiti guard /<br>Clear sealant |
|                                                            | Steelwork         | • Mild steel as standard                                                              | Hot dip galvanised and powdercoated | Custom paint options                                  |
| Hardware / Fasteners • Stainless steel with brass cap nuts |                   | • Stainless steel with brass cap nuts                                                 |                                     |                                                       |
|                                                            |                   | OPTIONS                                                                               | DIMENSIONS                          | WEIGHT                                                |
| Post Plant or Surface mounted                              |                   | ounted                                                                                | • 3000L x 720H x 800D (Table)       | • 147Kg                                               |
|                                                            |                   |                                                                                       | • 3000L x 450H x 435W (Bench x2)    | • 68Kg each                                           |