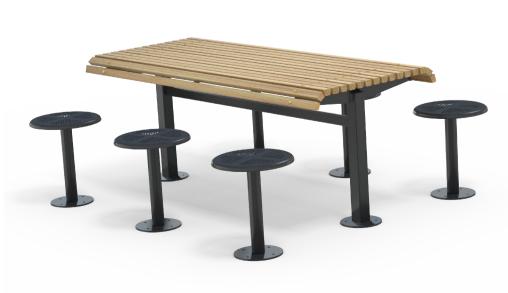

## Brighton Suite Complementing Furniture

Brighton Picnic Set 1800L or 3000L

Brighton Table with Stools 1800L or 3000L