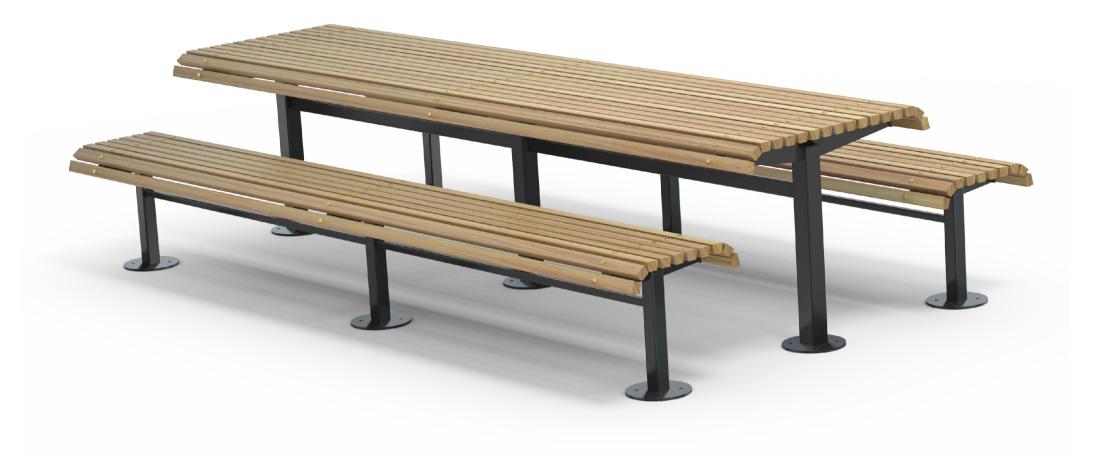

Colours / finishes shown are indicative only and may differ in reality.

|                                                            |                   | MATERIALS                                                                             | FINISHES                            | FINISH OPTIONS                                        |
|------------------------------------------------------------|-------------------|---------------------------------------------------------------------------------------|-------------------------------------|-------------------------------------------------------|
|                                                            | Timber (Hardwood) | <ul> <li>Vitex as standard         Other species available on request     </li> </ul> | • Un-sealed (Natural) as standard   | • Penetrating oil / Graffiti guard /<br>Clear sealant |
|                                                            | Steelwork         | • Mild steel as standard                                                              | Hot dip galvanised and powdercoated | Custom paint options                                  |
| Hardware / Fasteners • Stainless steel with brass cap nuts |                   | • Stainless steel with brass cap nuts                                                 |                                     |                                                       |
|                                                            |                   | OPTIONS                                                                               | DIMENSIONS                          | WEIGHT                                                |
| Post Plant or Surface mounted                              |                   | ounted                                                                                | • 3000L x 720H x 800D (Table)       | • 147Kg                                               |
|                                                            |                   |                                                                                       | • 3000L x 450H x 435W (Bench x2)    | • 68Kg each                                           |

- Part of the 'Brighton' furniture suite. Made to order and can be customised to suit clients requirements.
- Furniture is not supplied with installation instructions, install fastenings or footing details. These are to be specified and determined by the installing contractor for the specific requirements of each site.

## Brighton Suite Complementing Furniture

Brighton Picnic Set 1800L or 3000L

Brighton Table with Stools 1800L or 3000L