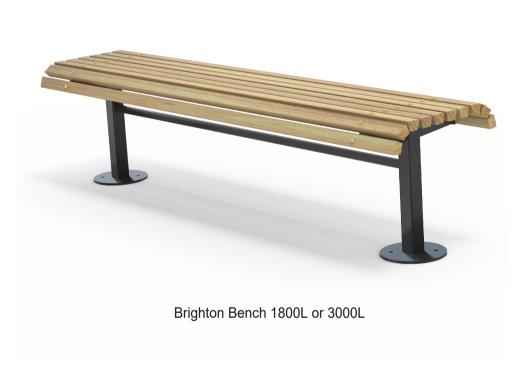

Colours / finishes shown are indicative only and may differ in reality.

|                                                            |                   | MATERIALS                                                                             | FINISHES                            | FINISH OPTIONS                                        |
|------------------------------------------------------------|-------------------|---------------------------------------------------------------------------------------|-------------------------------------|-------------------------------------------------------|
|                                                            | Timber (Hardwood) | <ul> <li>Vitex as standard         Other species available on request     </li> </ul> | • Un-sealed (Natural) as standard   | • Penetrating oil / Graffiti guard /<br>Clear sealant |
|                                                            | Steelwork         | • Mild steel as standard                                                              | Hot dip galvanised and powdercoated | Custom paint options                                  |
| Hardware / Fasteners • Stainless steel with brass cap nuts |                   | • Stainless steel with brass cap nuts                                                 |                                     |                                                       |
|                                                            |                   | OPTIONS                                                                               | DIMENSIONS                          | WEIGHT                                                |
| Post Plant or Surface mounted                              |                   | ounted                                                                                | • 3000L x 720H x 800D (Table)       | • 147Kg                                               |
|                                                            |                   |                                                                                       | • 3000L x 450H x 435W (Bench x2)    | • 68Kg each                                           |

- Part of the 'Brighton' furniture suite. Made to order and can be customised to suit clients requirements.
- Furniture is not supplied with installation instructions, install fastenings or footing details. These are to be specified and determined by the installing contractor for the specific requirements of each site.