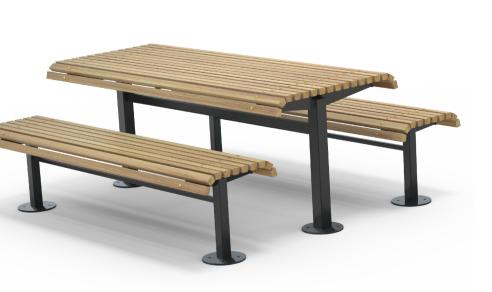

## Brighton Suite Complementing Furniture

Brighton Picnic Set 1800L or 3000L

Brighton Table with Stools 1800L or 3000L