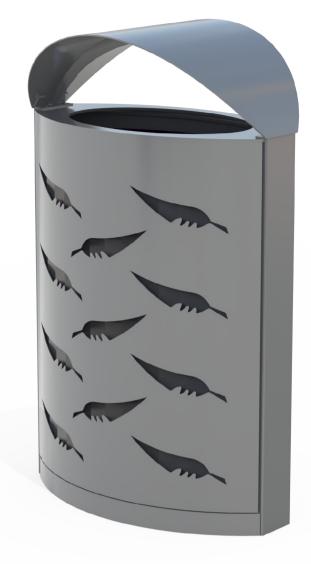

## City Bin Side Opening Manukau Council

Colours / finishes shown are indicative only and may differ in reality. .

|                                                                                                                                                 | MATERIALS                                                        | FINISHES                                                           | <b>FINISH OPTIONS</b> |
|-------------------------------------------------------------------------------------------------------------------------------------------------|------------------------------------------------------------------|--------------------------------------------------------------------|-----------------------|
| Steelwork                                                                                                                                       | <ul><li>Mild steel as standard</li><li>Stainless steel</li></ul> | <ul><li>Powdercoated as standard</li><li>Electropolished</li></ul> | Custom paint options  |
| Hardware / Fasteners                                                                                                                            | Stainless steel                                                  |                                                                    |                       |
|                                                                                                                                                 | OPTIONS                                                          | DIMENSIONS                                                         | WEIGHT                |
| <ul> <li>Surface mounted as standard</li> <li>Laser cut logo / design into wrap</li> <li>Plastic liner as standard with 70L capacity</li> </ul> |                                                                  | • 650L x 1050H x 400D                                              | • 45Kg                |