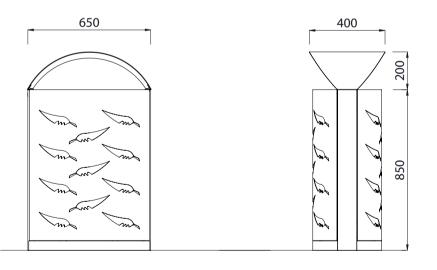

## City Bin Side Opening Manukau Council

Colours / finishes shown are indicative only and may differ in reality. .

|                                                                                                                                                 | MATERIALS                                                        | FINISHES                                                           | <b>FINISH OPTIONS</b> |
|-------------------------------------------------------------------------------------------------------------------------------------------------|------------------------------------------------------------------|--------------------------------------------------------------------|-----------------------|
| Steelwork                                                                                                                                       | <ul><li>Mild steel as standard</li><li>Stainless steel</li></ul> | <ul><li>Powdercoated as standard</li><li>Electropolished</li></ul> | Custom paint options  |
| Hardware / Fasteners                                                                                                                            | Stainless steel                                                  |                                                                    |                       |
|                                                                                                                                                 | OPTIONS                                                          | DIMENSIONS                                                         | WEIGHT                |
| <ul> <li>Surface mounted as standard</li> <li>Laser cut logo / design into wrap</li> <li>Plastic liner as standard with 70L capacity</li> </ul> |                                                                  | • 650L x 1050H x 400D                                              | • 45Kg                |